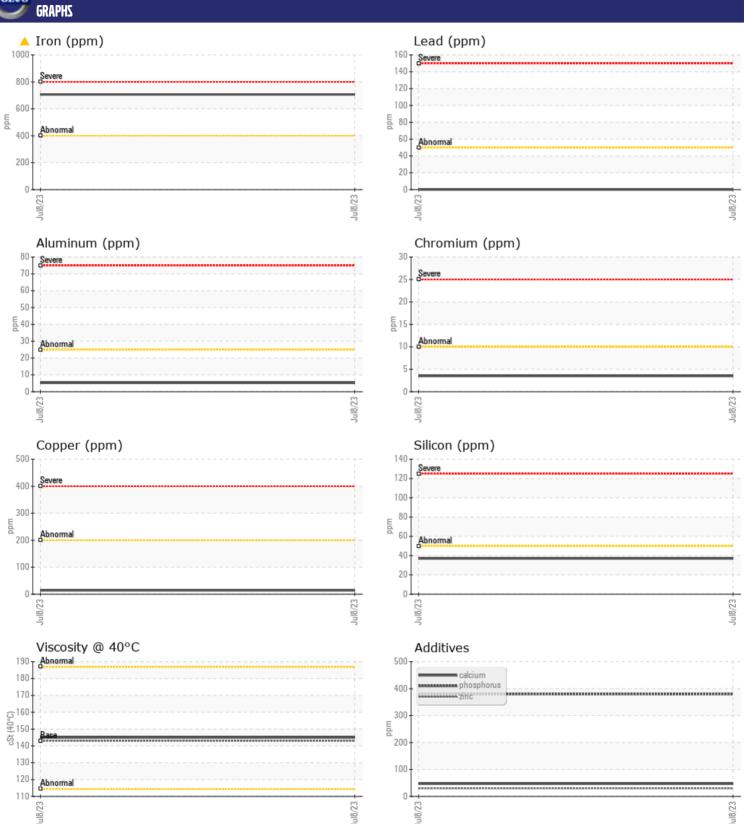

Sample No: VCP406324

Oil Type: GEAR OIL SAE 80W90

Job No: SW1021030 RANGO

| SAMPLE         | INFORMATION |              |      |  |
|----------------|-------------|--------------|------|--|
| Sample Number  | _           | VCP406324    | <br> |  |
| Sample Date    |             | 08 Jul 2023  | <br> |  |
| Machine Hours  |             | 6412         | <br> |  |
| Oil Hours      |             | 0            | <br> |  |
| Oil Changed    |             | Changed      | <br> |  |
| Sample Status  |             | ABNORMAL     | <br> |  |
|                |             |              |      |  |
| OIL CONI       | DITION      |              |      |  |
| Visc @ 40°C    | cSt         | <b>145</b>   | <br> |  |
|                |             |              |      |  |
| VOLVO          |             |              |      |  |
|                | IINATION    |              |      |  |
| Silicon        | ppm         | ■37          | <br> |  |
| Sodium         | ppm         | ■0           | <br> |  |
| Potassium      | ppm         | <b>2</b>     | <br> |  |
| VOLVO          |             |              |      |  |
| WEAR M         | IETALS      |              |      |  |
| Iron           | ppm         | <b>△</b> 706 | <br> |  |
| Copper         | ppm         | <b>14</b>    | <br> |  |
| Lead           | ppm         | <b>0</b>     | <br> |  |
| Tin            | ppm         | ■0           | <br> |  |
| Aluminum       | ppm         | <b>5</b>     | <br> |  |
| Chromium       | ppm         | <b>4</b>     | <br> |  |
| Molybdenum     | ppm         | <b>■</b> <1  | <br> |  |
| Vickel         | ppm         | <b>0</b>     | <br> |  |
| Titanium       | ppm         | <1           | <br> |  |
| Silver         | ppm         | 0            | <br> |  |
| Manganese      | ppm         | <b>5</b>     | <br> |  |
| Vanadium       | ppm         | 0            | <br> |  |
| VOLVO          |             |              | <br> |  |
| <b>ADDITIV</b> | ES          |              |      |  |
| Calcium        | ppm         | <b>47</b>    | <br> |  |
| Magnesium      | ppm         | <b>2</b>     | <br> |  |
| Zinc           | ppm         | ■30          | <br> |  |
| Phosphorus     | ppm         | ■380         | <br> |  |
| Barium         | ppm         | <b>0</b>     | <br> |  |
| Boron          | ppm         | 0            | <br> |  |

## Diagnosis

The oil change at the time of sampling has been noted. No corrective action is recommended at this time. Resample at the next service interval to monitor. Gear wear is indicated. All other component wear rates are normal. There is no indication of any contamination in the oil. The condition of the oil is acceptable for the time in service.