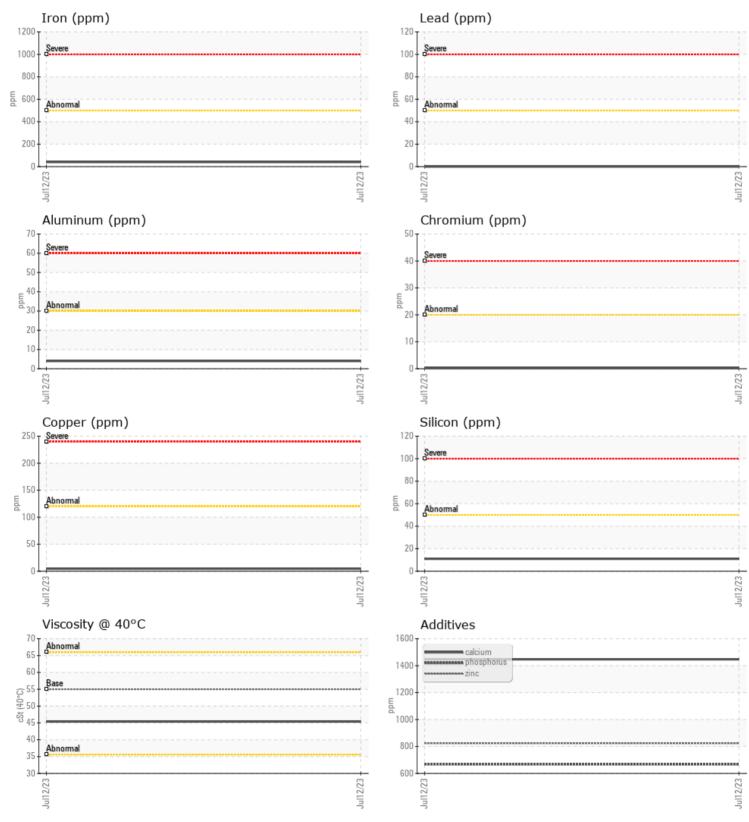

## CONSTRUCTION EQUIPMENT D12523 HALQUIST VOLVOL110E 61016 - REAR AXLE

**Sample No:** VCP419003

VOLVO

| Oil Type:            | VOLVO SUPER WET BRAKE TRANSAXLE OIL WB102<br>D12523 HALQUIST |                            |  |  |            |  |
|----------------------|--------------------------------------------------------------|----------------------------|--|--|------------|--|
| Job No:              |                                                              |                            |  |  |            |  |
|                      |                                                              |                            |  |  |            |  |
| VOLVO                |                                                              |                            |  |  |            |  |
|                      | E INFORMATION                                                | l                          |  |  |            |  |
| Sample Number        | -                                                            | VCP419003                  |  |  |            |  |
| Sample Date          |                                                              | 12 Jul 2023                |  |  |            |  |
| Machine Hours        |                                                              | 13308                      |  |  |            |  |
| Oil Hours            |                                                              | 0                          |  |  |            |  |
| Oil Changed          |                                                              | Not Changd                 |  |  |            |  |
| Sample Status        |                                                              | ABNORMAL                   |  |  |            |  |
| VOLVO                |                                                              |                            |  |  |            |  |
| V OIL CON            | DITION                                                       |                            |  |  |            |  |
| Visc @ 40°C          | cSt                                                          | 45.4                       |  |  |            |  |
|                      |                                                              |                            |  |  |            |  |
| CONTAN               | MINATION                                                     |                            |  |  |            |  |
| Silicon              |                                                              | <b>1</b> 1                 |  |  |            |  |
| Sodium               | ppm<br>ppm                                                   | <b>1</b>                   |  |  |            |  |
| Potassium            | ppm                                                          | 2                          |  |  |            |  |
|                      | ppm                                                          |                            |  |  |            |  |
| VOLVO                | AFTALC                                                       |                            |  |  |            |  |
| V WEAR N             | METALS                                                       |                            |  |  | <u>.</u> . |  |
| Iron                 | ppm                                                          | <b>4</b> 1                 |  |  |            |  |
| Copper               | ppm                                                          | 5                          |  |  |            |  |
| Lead                 | ppm                                                          | 0                          |  |  |            |  |
| Tin<br>Aluminum      | ppm                                                          | 0                          |  |  |            |  |
| Chromium             | ppm<br>ppm                                                   | □4<br>□<1                  |  |  |            |  |
| Molybdenum           | ppm                                                          | 7                          |  |  |            |  |
| Nickel               | ppm                                                          | 0                          |  |  |            |  |
| Titanium             | ppm                                                          | <1                         |  |  |            |  |
| Silver               | ppm                                                          | 0                          |  |  |            |  |
| Manganese            | ppm                                                          |                            |  |  |            |  |
| Vanadium             | ppm                                                          | 0                          |  |  |            |  |
|                      |                                                              |                            |  |  |            |  |
|                      | VES                                                          |                            |  |  |            |  |
| Calcium              | ppm                                                          | 1447                       |  |  |            |  |
| Magnesium            | ppm                                                          | 1447                       |  |  |            |  |
| Zinc                 | ppm                                                          | 824                        |  |  |            |  |
|                      | 66                                                           |                            |  |  |            |  |
| Phosphorus           | ppm                                                          | 668                        |  |  |            |  |
| Phosphorus<br>Barium | ppm<br>ppm                                                   | <b>□</b> 668<br><b>□</b> 0 |  |  |            |  |

## Diagnosis

No corrective action is recommended at this time. Resample at the next service interval to monitor.All component wear rates are normal. High concentration of visible dirt/debris present in the oil. The condition of the oil is acceptable for the time in service.