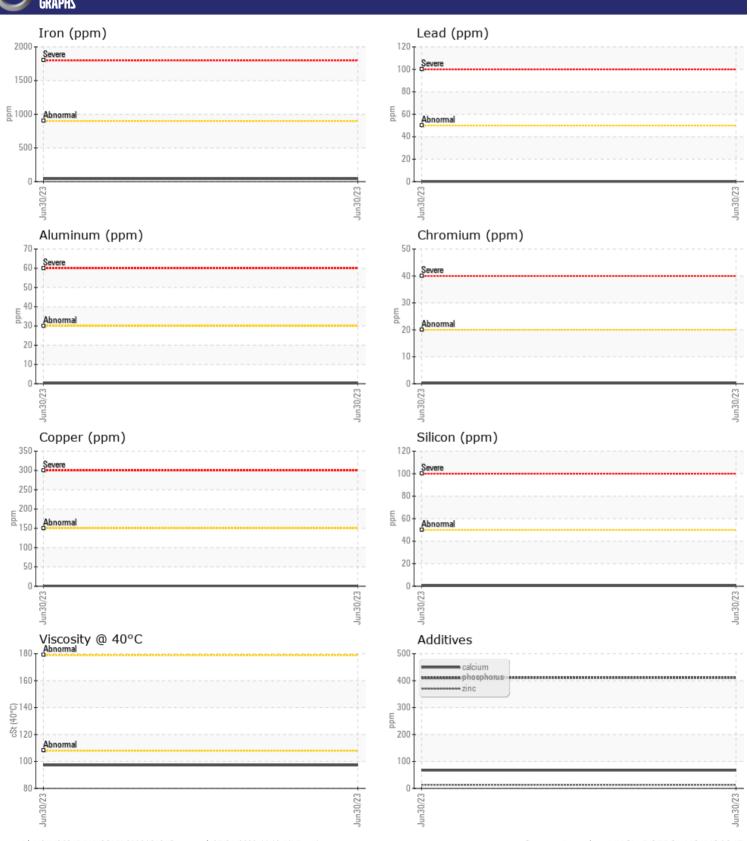

# CONSTRUCTION EQUIPMENT RS0034491 VOLVO A45G 352522 - REAR AXLE

Sample No: VCP426961

Oil Type: COWIN 80W90

Job No: RSO034491

| SAMPLE        | NFORMATION |                |  |  |  |
|---------------|------------|----------------|--|--|--|
| Sample Number | <u> </u>   | VCP426961      |  |  |  |
| Sample Date   |            | 30 Jun 2023    |  |  |  |
| Machine Hours |            | 6069           |  |  |  |
| Oil Hours     |            | 0              |  |  |  |
| Oil Changed   |            | Changed        |  |  |  |
| Sample Status |            | NORMAL         |  |  |  |
|               |            |                |  |  |  |
| OIL COND      | ITION      |                |  |  |  |
| Visc @ 40°C   | cSt        | <b>97.2</b>    |  |  |  |
|               |            |                |  |  |  |
| CONTAMI       | NATION     |                |  |  |  |
| Silicon       | ppm        | <b></b>        |  |  |  |
| Sodium        | ppm        | <b>■</b> 0     |  |  |  |
| Potassium     | ppm        | <b>■&lt;1</b>  |  |  |  |
|               |            |                |  |  |  |
| WEAR METALS   |            |                |  |  |  |
| Iron          | ppm        | <b>41</b>      |  |  |  |
| Copper        | ppm        | <b>■</b> <1    |  |  |  |
| Lead          | ppm        | <b>0</b>       |  |  |  |
| Tin           | ppm        | <b>■</b> 0     |  |  |  |
| Aluminum      | ppm        | <b>■ &lt;1</b> |  |  |  |
| Chromium      | ppm        | <b>■</b> <1    |  |  |  |
| Molybdenum    | ppm        | <1             |  |  |  |
| Nickel        | ppm        | <b>■</b> 0     |  |  |  |
| Titanium      | ppm        | 0              |  |  |  |
| Silver        | ppm        | 0              |  |  |  |
| Manganese     | ppm        | 1              |  |  |  |
| Vanadium      | ppm        | 0              |  |  |  |
| VOLVO         |            |                |  |  |  |
| ADDITIVES     |            |                |  |  |  |
| Calcium       | ppm        | 67             |  |  |  |
| Magnesium     | ppm        | 1              |  |  |  |
| Zinc          | ppm        | 13             |  |  |  |
| Phosphorus    | ppm        | 411            |  |  |  |
| Barium        | ppm        | 0              |  |  |  |
| Boron         | ppm        | 0              |  |  |  |

## Diagnosis

The oil change at the time of sampling has been noted. Resample at the next service interval to monitor.All component wear rates are normal. There is no indication of any contamination in the oil. The condition of the oil is acceptable for the time in service.