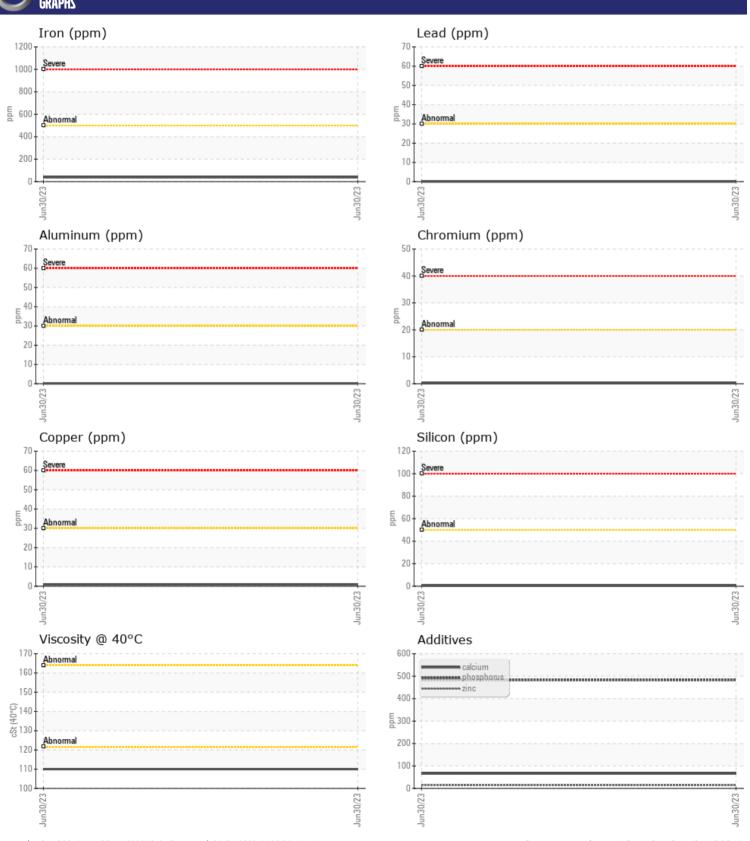

# CONSTRUCTION EQUIPMENT RS0034491 VOLVO A45G 352522 - DROP BOX

Sample No: VCP426980

Oil Type: COWIN 80W90

Job No: RSO034491

| VOLVO         | INFORMATIO | N             |          |      |
|---------------|------------|---------------|----------|------|
|               | INFURMATIU |               | <u>_</u> |      |
| Sample Number |            | VCP426980     |          | <br> |
| Sample Date   |            | 30 Jun 2023   |          | <br> |
| Machine Hours |            | 6069          |          | <br> |
| Oil Hours     |            | 0             |          | <br> |
| Oil Changed   |            | Changed       |          | <br> |
| Sample Status |            | NORMAL        |          | <br> |
| VOLVO         |            |               |          |      |
| OIL CON       | DITION     |               |          |      |
| Visc @ 40°C   | cSt        | <b>110</b>    |          | <br> |
|               |            |               |          |      |
| CONTAN        | MINATION   |               |          |      |
| _             | MINATION   |               | <u>.</u> |      |
| Silicon       | ppm        | <b>■</b> <1   |          | <br> |
| Sodium        | ppm        | ■0            |          | <br> |
| Potassium     | ppm        | <b>1</b>      |          | <br> |
| VOLVO         |            |               |          |      |
| WEAR N        | METALS     |               |          |      |
| Iron          | ppm        | ■38           |          | <br> |
| Copper        | ppm        | <b>-&lt;1</b> |          | <br> |
| Lead          | ppm        | <b>0</b>      |          | <br> |
| Tin           | ppm        | <b>0</b>      |          | <br> |
| Aluminum      | ppm        | <b>-&lt;1</b> |          | <br> |
| Chromium      | ppm        | <b>□&lt;1</b> |          | <br> |
| Molybdenum    | ppm        | <1            |          | <br> |
| Nickel        | ppm        | <b>■</b> 0    |          | <br> |
| Titanium      | ppm        | 0             |          | <br> |
| Silver        | ppm        | 0             |          | <br> |
| Manganese     | ppm        | 2             |          | <br> |
| Vanadium      | ppm        | 0             |          | <br> |
|               |            |               |          |      |
| ADDITIV       | /FS        |               |          |      |
| Calcium       | -          | 66            |          |      |
|               | ppm        | 2             |          | <br> |
| Magnesium     | ppm        | 14            |          | <br> |
| Zinc          | ppm        |               |          | <br> |
| Phosphorus    | ppm        | 483           |          | <br> |
| Barium        | ppm        | 0             |          | <br> |
| Boron         | ppm        | 12            |          | <br> |

### Diagnosis

The oil change at the time of sampling has been noted. Resample at the next service interval to monitor.All component wear rates are normal. There is no indication of any contamination in the oil. The condition of the oil is acceptable for the time in service.