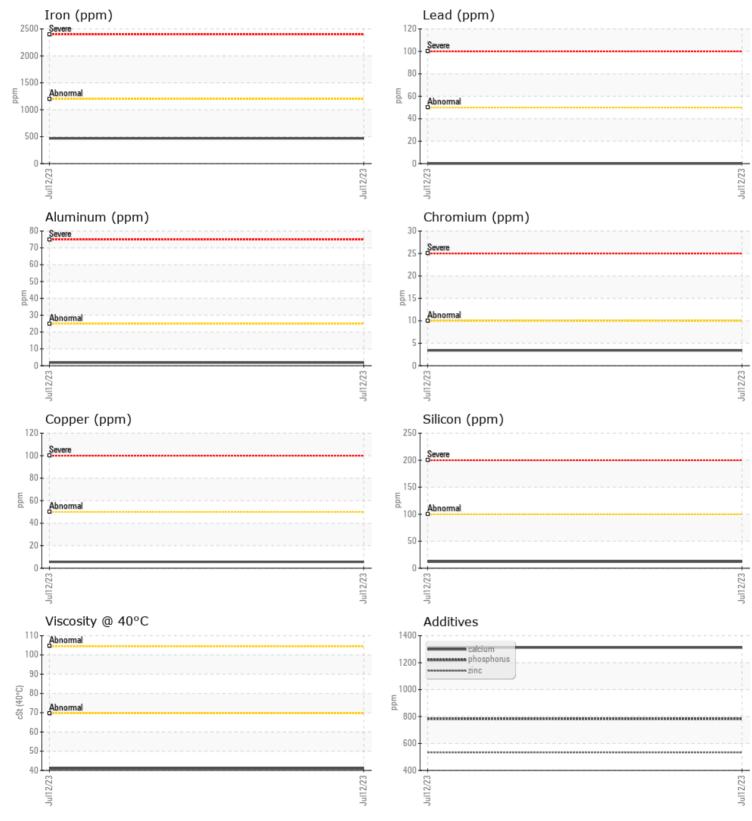

#### SAMPLE INFORMATION VCP420872 Sample Number Sample Date 12 Jul 2023 Machine Hours 6393 Oil Hours 500 Oil Changed Changed NORMAL Sample Status **OIL CONDITION** Visc @ 40°C cSt 41.0 CONTAMINATION Silicon ppm 12 Sodium 0 ppm Potassium **||** <1 ppm WEAR METALS Iron ppm 468 Copper ppm 6 Lead ppm 0 🔲 Tin ppm 0 🔲 Aluminum ppm 2 Chromium ppm 3 Molybdenum ppm 1 Nickel 0 ppm Titanium 0 ppm Silver 0 ppm Manganese 4 ppm Vanadium ppm 0

# **CONSTRUCTION EQUIPMENT**

GRAPHS

VOLVO

Report Id: VOLVO3387 [WUSCAR] 05901651 (Generated: 07/20/2023 13:00:25) Rev: 1

Contact/Location: MATT MITCHAM - VOLVO3387