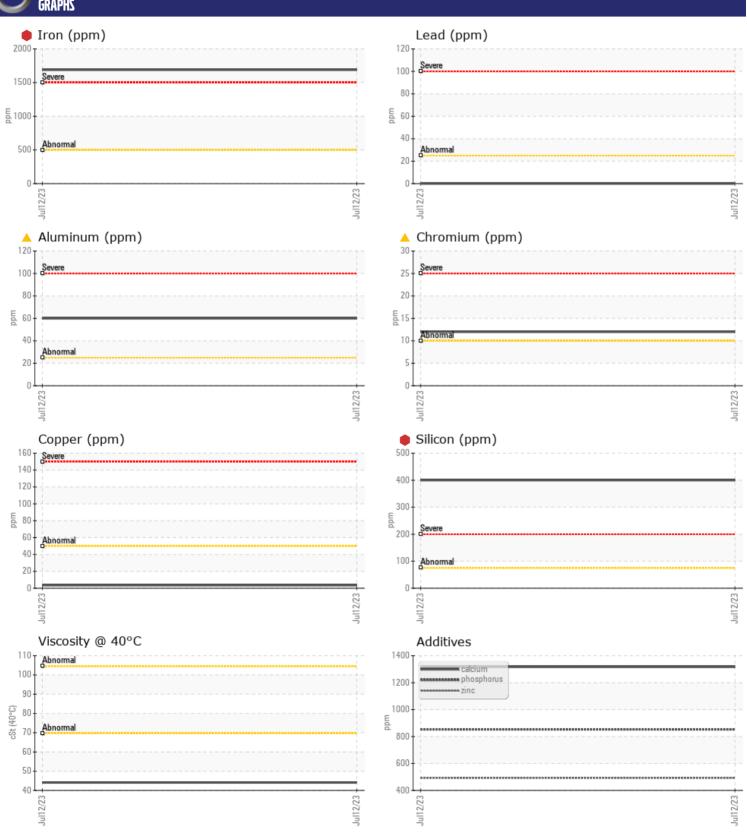

## **CONSTRUCTION EQUIPMENT**

3629 VOLVO EC380EL 314027 - REAR RIGHT FINAL DRIVE

Sample No: VCP420880

Oil Type: VOLVO SUPER GEAR OIL 75W-80-GO102

**Job No:** 23629

218 - ASCENDUM MACHINERY INC - N. CHARLESTON 7235 CROSS COUNTRY RD. NORTH CHARLESTON, SC US 29418 Contact: MATT MITCHAM matt.mitcham@ascendummachinery.com T:

## Diagnosis

We advise that you check all areas where dirt can enter the system. The oil change at the time of sampling has been noted. We advise that you inspect for the source(s) of wear. We recommend an early resample to monitor this condition. Gear wear is indicated. Elemental levels of silicon (Si) and aluminum (Al) indicate alumina-silicate (coarse dirt) ingress. Confirm oil type. The oil is no longer serviceable due to the presence of contaminants.