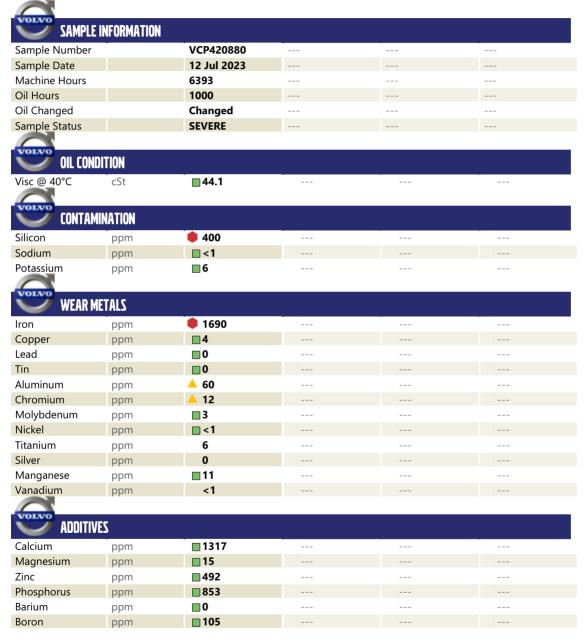

## **CONSTRUCTION EQUIPMENT**

3629 VOLVO EC380EL 314027 - REAR RIGHT FINAL DRIVE

Sample No: VCP420880

Oil Type: VOLVO SUPER GEAR OIL 75W-80-GO102

**Job No:** 23629

218 - ASCENDUM MACHINERY INC - N. CHARLESTON 7235 CROSS COUNTRY RD. NORTH CHARLESTON, SC US 29418 Contact: MATT MITCHAM matt.mitcham@ascendummachinery.com T:

## Diagnosis

We advise that you check all areas where dirt can enter the system. The oil change at the time of sampling has been noted. We advise that you inspect for the source(s) of wear. We recommend an early resample to monitor this condition. Gear wear is indicated. Elemental levels of silicon (Si) and aluminum (Al) indicate alumina-silicate (coarse dirt) ingress. Confirm oil type. The oil is no longer serviceable due to the presence of contaminants.