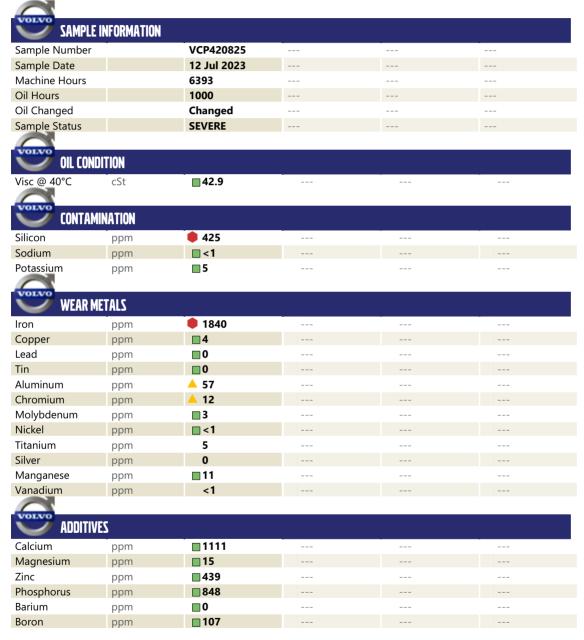

## **CONSTRUCTION EQUIPMENT**

29 VOLVO EC380EL 314027 - REAR LEFT FINAL DRIVE

Sample No: VCP420825

Oil Type: VOLVO SUPER GEAR OIL 75W-80-GO102

**Job No:** 23629

218 - ASCENDUM MACHINERY INC - N. CHARLESTON 7235 CROSS COUNTRY RD. NORTH CHARLESTON, SC US 29418 Contact: MATT MITCHAM matt.mitcham@ascendummachinery.com T:

## Diagnosis

We advise that you check all areas where dirt can enter the system. The oil change at the time of sampling has been noted. We advise that you inspect for the source(s) of wear. We recommend an early resample to monitor this condition. Gear wear is indicated. Elemental levels of silicon (Si) and aluminum (Al) indicate alumina-silicate (coarse dirt) ingress. Confirm oil type. The oil is no longer serviceable due to the presence of contaminants.