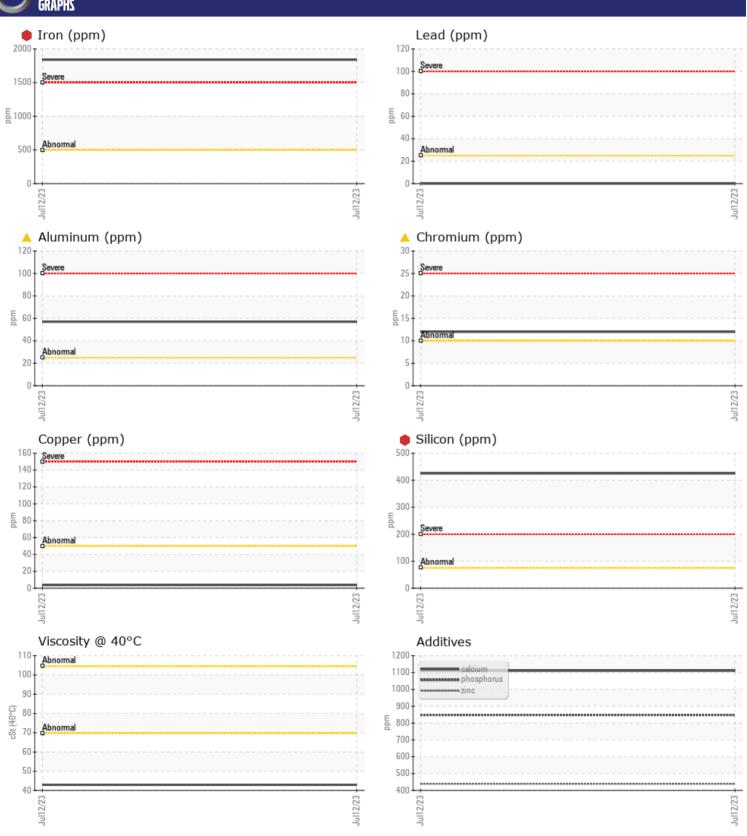

## Diagnosis

We advise that you check all areas where dirt can enter the system. The oil change at the time of sampling has been noted. We advise that you inspect for the source(s) of wear. We recommend an early resample to monitor this condition. Gear wear is indicated. Elemental levels of silicon (Si) and aluminum (Al) indicate alumina-silicate (coarse dirt) ingress. Confirm oil type. The oil is no longer serviceable due to the presence of contaminants.