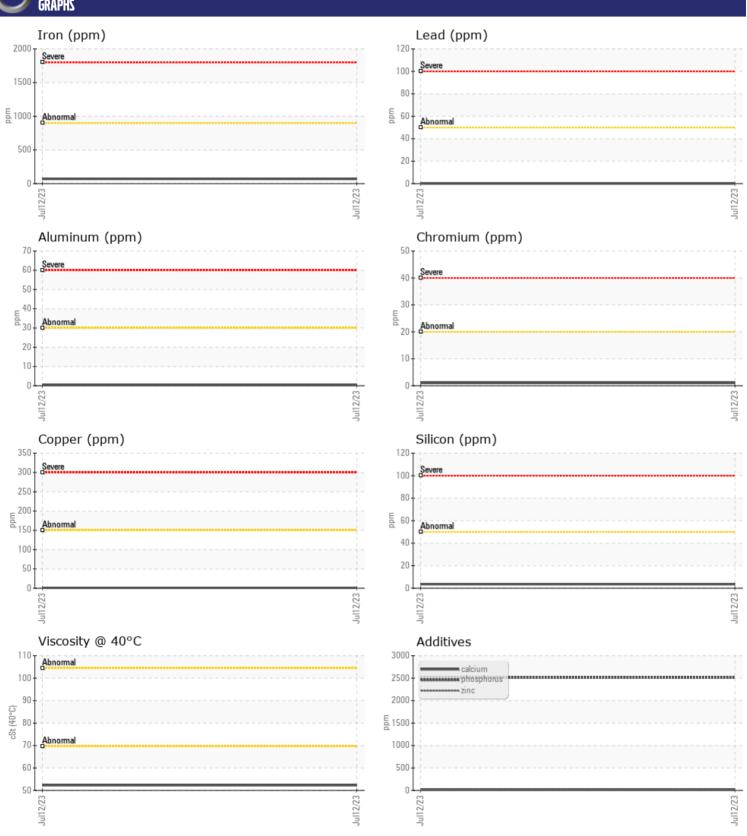

# CONSTRUCTION EQUIPMENT 10736 VOLVO A40G 353156 - REAR AXLE

Sample No: VCP416451

Oil Type: VOLVO SUPER GEAR OIL 75W-80-GO102

**Job No:** 10736

| CAMPLE                  | E INFORMATIO       | N             |      |  |
|-------------------------|--------------------|---------------|------|--|
| Sample Number           | - IIII OIII-III IO | VCP416451     | <br> |  |
|                         |                    | 12 Jul 2023   |      |  |
| Sample Date             |                    | 803           | <br> |  |
| Machine Hours Oil Hours |                    | 0             | <br> |  |
|                         |                    |               | <br> |  |
| Oil Changed             |                    | Not Changd    |      |  |
| Sample Status           |                    | NORMAL        | <br> |  |
| VOLVO                   |                    |               |      |  |
| OIL CON                 | DITION             |               |      |  |
| Visc @ 40°C             | cSt                | <b>52.3</b>   | <br> |  |
|                         |                    |               |      |  |
| VOLVO                   | AINT TION          |               |      |  |
|                         | MINATION           |               |      |  |
| Silicon                 | ppm                | <b>4</b>      | <br> |  |
| Sodium                  | ppm                | <b>■&lt;1</b> | <br> |  |
| Potassium               | ppm                | <b>5</b>      | <br> |  |
|                         |                    |               |      |  |
| WEAR                    | AFTAI C            |               |      |  |
|                         | -                  | . =           | <br> |  |
| Iron                    | ppm                | <b>69</b>     | <br> |  |
| Copper                  | ppm                | <b>□</b> <1   | <br> |  |
| Lead<br>                | ppm                | 0             | <br> |  |
| Tin                     | ppm                | <b>0</b>      | <br> |  |
| Aluminum                | ppm                | <b></b>       | <br> |  |
| Chromium                | ppm                | <b>1</b>      | <br> |  |
| Molybdenum              | ppm                | <b>4</b>      | <br> |  |
| Nickel                  | ppm                | <b>0</b>      | <br> |  |
| Titanium                | ppm                | 0             | <br> |  |
| Silver                  | ppm                | 0             | <br> |  |
| Manganese               | ppm                | <b>6</b>      | <br> |  |
| Vanadium                | ppm                | 0             | <br> |  |
| VOLVO                   |                    |               |      |  |
| ADDITIN                 | VES                |               |      |  |
| Calcium                 | ppm                | <b>16</b>     | <br> |  |
| Magnesium               | ppm                | <b>0</b>      | <br> |  |
| Zinc                    | ppm                | 1             | <br> |  |
| Phosphorus              | ppm                | <b>2511</b>   | <br> |  |
| Barium                  | ppm                | ■0            | <br> |  |
| Boron                   | ppm                | 308           | <br> |  |
| DOTOTT                  | ppiii              |               |      |  |

### Diagnosis

Resample at the next service interval to monitor. All component wear rates are normal. There is no indication of any contamination in the oil. The condition of the oil is acceptable for the time in service.