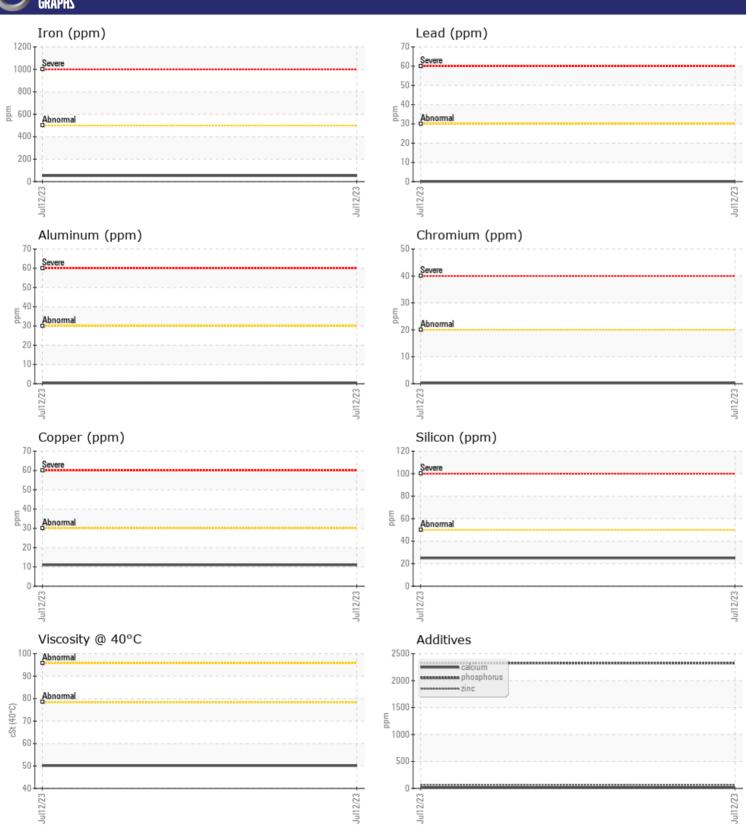

# CONSTRUCTION EQUIPMENT 10736 VOLVO A40G 353156 - DROP BOX

Sample No: VCP416458

Oil Type: VOLVO SUPER GEAR OIL 75W-80-GO102

**Job No:** 10736

| SAMPLE        | E INFORMATION | ١             |      |  |
|---------------|---------------|---------------|------|--|
| Sample Number | •             | VCP416458     | <br> |  |
| Sample Date   |               | 12 Jul 2023   | <br> |  |
| Machine Hours |               | 803           | <br> |  |
| Oil Hours     |               | 0             | <br> |  |
| Oil Changed   |               | Not Changd    | <br> |  |
| Sample Status |               | NORMAL        | <br> |  |
|               |               |               |      |  |
| OIL CON       | IDITION       |               |      |  |
| Visc @ 40°C   | cSt           | <b>50.1</b>   | <br> |  |
| VISC @ 40 C   | CSL           | <b>5</b> 0.1  | <br> |  |
| VOLVO         |               |               |      |  |
| CONTAN        | MINATION      |               |      |  |
| Silicon       | ppm           | <b>25</b>     | <br> |  |
| Sodium        | ppm           | <b>2</b>      | <br> |  |
| Potassium     | ppm           | <b>2</b>      | <br> |  |
|               |               |               |      |  |
| WEAR N        | METALS        |               |      |  |
| Iron          | ppm           | <b>52</b>     | <br> |  |
| Copper        | ppm           | ■11           | <br> |  |
| Lead          | ppm           | <b>0</b>      | <br> |  |
| Tin           | ppm           | <b>0</b>      | <br> |  |
| Aluminum      | ppm           | <b>■&lt;1</b> | <br> |  |
| Chromium      | ppm           | <b>■&lt;1</b> | <br> |  |
| Molybdenum    | ppm           | ■4            | <br> |  |
| Nickel        | ppm           | ■0            | <br> |  |
| Titanium      | ppm           | 0             | <br> |  |
| Silver        | ppm           | <1            | <br> |  |
| Manganese     | ppm           | ■3            | <br> |  |
| Vanadium      | ppm           | 0             | <br> |  |
| VOLVO         |               |               |      |  |
| ADDITIV       | VES           |               |      |  |
| Calcium       | ppm           | <b>20</b>     | <br> |  |
| Magnesium     | ppm           | <b>1</b>      | <br> |  |
| Zinc          | ppm           | <b>63</b>     | <br> |  |
| Phosphorus    | ppm           | ■2326         | <br> |  |
| Barium        | ppm           | O             | <br> |  |
| Boron         | ppm           | <b>■</b> 94   | <br> |  |
|               |               | <del></del>   |      |  |

### Diagnosis

Resample at the next service interval to monitor. All component wear rates are normal. There is no indication of any contamination in the oil. Confirm oil type. The condition of the oil is acceptable for the time in service.