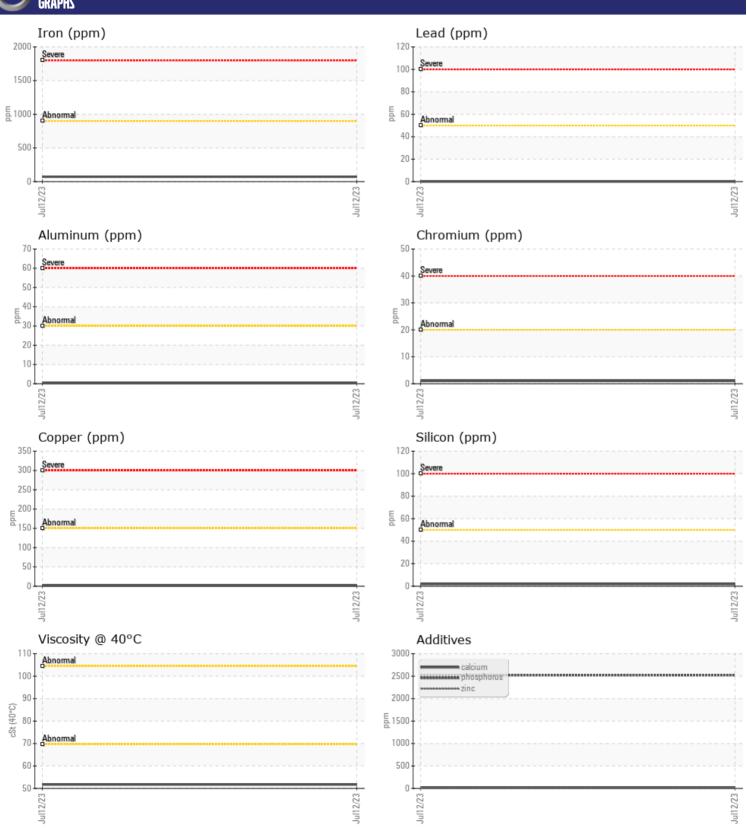

# CONSTRUCTION EQUIPMENT 10736 VOLVO A40G 353156 - BOGIE/CENTER AXLE

Sample No: VCP416449

Oil Type: VOLVO SUPER GEAR OIL 75W-80-GO102

**Job No:** 10736

| VOLVO         |             |               |               |      |
|---------------|-------------|---------------|---------------|------|
| SAMPLE        | INFORMATION |               |               |      |
| Sample Number | <u> </u>    | VCP416449     |               | <br> |
| Sample Date   |             | 12 Jul 2023   |               | <br> |
| Machine Hours |             | 803           |               | <br> |
| Oil Hours     |             | 0             |               | <br> |
| Oil Changed   |             | Not Changd    |               | <br> |
| Sample Status |             | NORMAL        |               | <br> |
|               |             |               |               |      |
| VOLVO         | DITION      |               |               |      |
| OIL CON       |             |               | <del></del> - |      |
| Visc @ 40°C   | cSt         | <b>51.7</b>   |               | <br> |
| VOLVO         |             |               |               |      |
| CONTAM        | IINATION    |               |               |      |
| Silicon       | ppm         | <b>2</b>      |               | <br> |
| Sodium        |             | <b>1</b>      |               | <br> |
| Potassium     | ppm         | ■3            |               | <br> |
| rotassium     | ррш         |               |               |      |
| VOLVO         |             |               |               |      |
| WEAR M        | IETALS      |               |               |      |
| Iron          | ppm         | <b>72</b>     |               | <br> |
| Copper        | ppm         | <b>1</b>      |               | <br> |
| Lead          | ppm         | <b>0</b>      |               | <br> |
| Tin           | ppm         | <b>0</b>      |               | <br> |
| Aluminum      | ppm         | <b>■&lt;1</b> |               | <br> |
| Chromium      | ppm         | <b>1</b>      |               | <br> |
| Molybdenum    | ppm         | <b>4</b>      |               | <br> |
| Nickel        | ppm         | <b>■</b> 0    |               | <br> |
| Titanium      | ppm         | 0             |               | <br> |
| Silver        | ppm         | 0             |               | <br> |
| Manganese     | ppm         | <b>7</b>      |               | <br> |
| Vanadium      | ppm         | 0             |               | <br> |
| VOLVO         |             |               |               |      |
| ADDITIV       | ES          |               |               |      |
| Calcium       | ppm         | <b>17</b>     |               | <br> |
| Magnesium     | ppm         | 0             |               | <br> |
| Zinc          | ppm         | <b>2</b>      |               | <br> |
| Phosphorus    | ppm         | 2523          |               | <br> |
| Barium        | ppm         | <b>■</b> 0    |               | <br> |
| Boron         | ppm         | 303           |               | <br> |
| 20.011        | 22111       |               |               |      |

## Diagnosis

Resample at the next service interval to monitor. All component wear rates are normal. There is no indication of any contamination in the oil. Confirm oil type. The condition of the oil is acceptable for the time in service.

#### GRAPHS