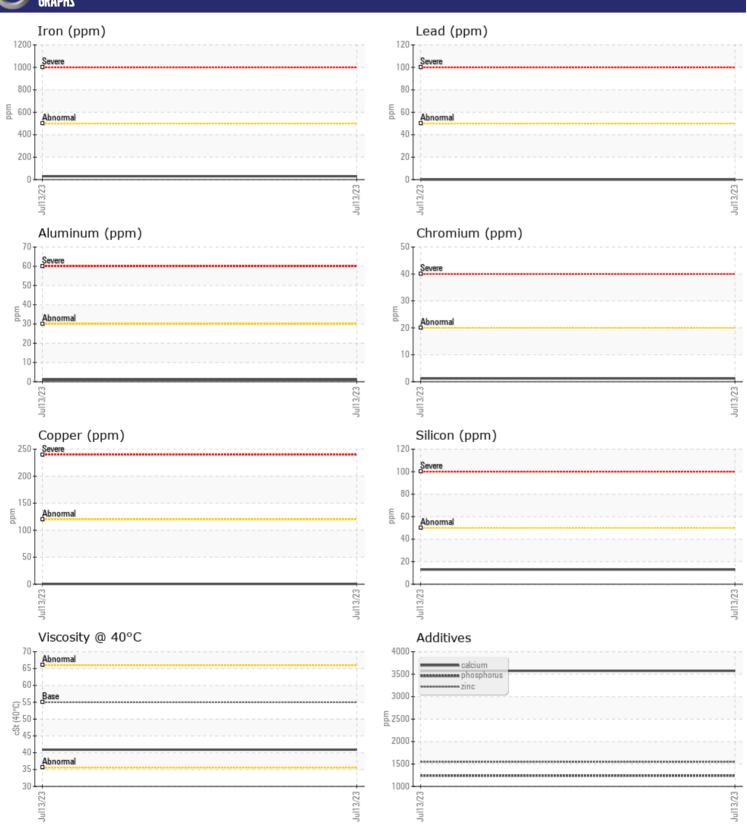

# CONSTRUCTION EQUIPMENT SWA308814 VOLVO L120H 632734 - FRONT AXLE

Sample No: VCP418666

Oil Type: VOLVO SUPER WET BRAKE TRANSAXLE OIL WB102

**Job No:** SWA308814

| VOLVO         |             |               |      |  |
|---------------|-------------|---------------|------|--|
| CAMDIE        | INFORMATION | ı             |      |  |
|               | INFURMATIO  |               |      |  |
| Sample Number |             | VCP418666     | <br> |  |
| Sample Date   |             | 13 Jul 2023   | <br> |  |
| Machine Hours |             | 2433          | <br> |  |
| Oil Hours     |             | 0             | <br> |  |
| Oil Changed   |             | Changed       | <br> |  |
| Sample Status |             | NORMAL        | <br> |  |
|               |             |               |      |  |
| OIL CONE      | DITION      |               |      |  |
| Visc @ 40°C   | cSt         | <b>40.9</b>   | <br> |  |
|               |             |               |      |  |
| VOLVO         | III A TION  |               |      |  |
| CONTAM        | IINA I IUN  |               |      |  |
| Silicon       | ppm         | <b>1</b> 3    | <br> |  |
| Sodium        | ppm         | <b>1</b>      | <br> |  |
| Potassium     | ppm         | ■0            | <br> |  |
|               |             |               |      |  |
| WEAR M        | IETAL C     |               |      |  |
| WEAKIM        | E I HT2     |               |      |  |
| Iron          | ppm         | ■30           | <br> |  |
| Copper        | ppm         | <b>■</b> <1   | <br> |  |
| Lead          | ppm         | ■0            | <br> |  |
| Tin           | ppm         | ■0            | <br> |  |
| Aluminum      | ppm         | ■1            | <br> |  |
| Chromium      | ppm         | ■1            | <br> |  |
| Molybdenum    | ppm         | ■3            | <br> |  |
| Nickel        | ppm         | ■0            | <br> |  |
| Titanium      | ppm         | 0             | <br> |  |
| Silver        | ppm         | 0             | <br> |  |
| Manganese     | ppm         | ■4            | <br> |  |
| Vanadium      | ppm         | 0             | <br> |  |
|               |             |               |      |  |
| ADDITIV       | ES          |               |      |  |
| Calcium       | ppm         | ■3574         | <br> |  |
| Magnesium     | ppm         | <br>8         | <br> |  |
| Zinc          | ppm         | <b>■</b> 1546 | <br> |  |
| Phosphorus    | ppm         | <b>■1240</b>  | <br> |  |
| Barium        | ppm         | <b>0</b>      | <br> |  |
| Boron         | ppm         | 6             | <br> |  |
|               | PP.11       |               |      |  |

## Diagnosis

Resample at the next service interval to monitor. All component wear rates are normal. There is no indication of any contamination in the oil. The condition of the oil is acceptable for the time in service.

#### GRAPH