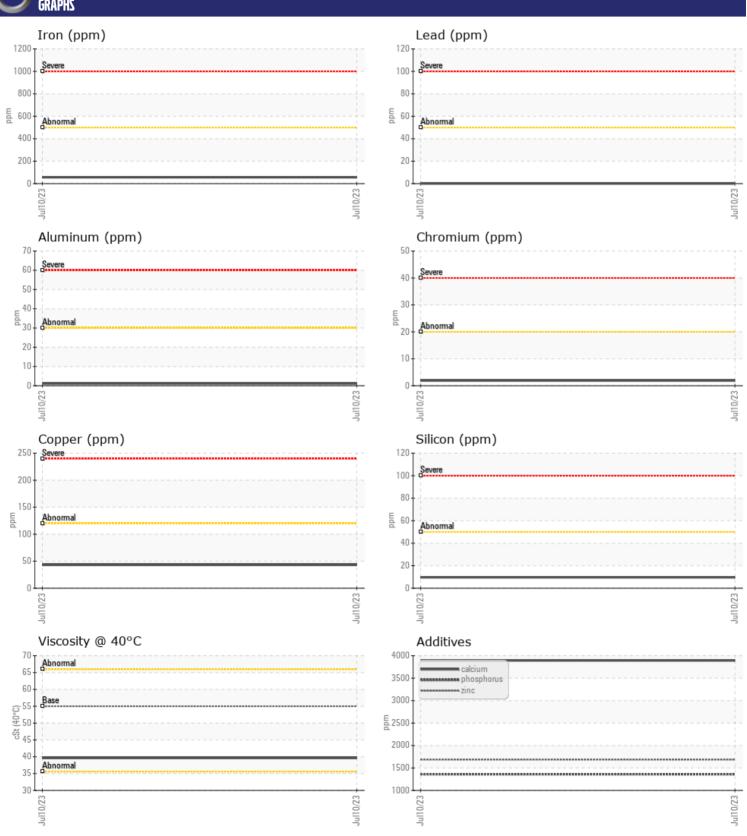

# CONSTRUCTION EQUIPMENT SWA295388 IAA VOLVO L90H 625961 - REAR AXLE

Sample No: VCP399642

Oil Type: VOLVO SUPER WET BRAKE TRANSAXLE OIL WB102

**Job No:** SWA295388 IAA

| SAMPLE        | E INFORMATIO | N             |      |  |
|---------------|--------------|---------------|------|--|
| Sample Number | •            | VCP399642     | <br> |  |
| Sample Date   |              | 10 Jul 2023   | <br> |  |
| Machine Hours |              | 2136          | <br> |  |
| Oil Hours     |              | 0             | <br> |  |
| Oil Changed   |              | Changed       | <br> |  |
| Sample Status |              | NORMAL        | <br> |  |
|               |              |               |      |  |
| OIL CON       | IDITION      |               |      |  |
| Visc @ 40°C   | cSt          | ■39.6         | <br> |  |
|               |              |               |      |  |
| CONTAI        | MINATION     |               |      |  |
| _             | MINATION     |               |      |  |
| Silicon       | ppm          | <b>10</b>     | <br> |  |
| Sodium        | ppm          | <b>■7</b>     | <br> |  |
| Potassium     | ppm          | <b>■&lt;1</b> | <br> |  |
| VOLVO         |              |               |      |  |
| WEAR N        | METALS       |               |      |  |
| Iron          | ppm          | ■ 56          | <br> |  |
| Copper        | ppm          | <b>43</b>     | <br> |  |
| Lead          | ppm          | ■0            | <br> |  |
| Tin           | ppm          | <b>■</b> 0    | <br> |  |
| Aluminum      | ppm          | <b>1</b>      | <br> |  |
| Chromium      | ppm          | <b>■</b> 2    | <br> |  |
| Molybdenum    | ppm          | ■4            | <br> |  |
| Nickel        | ppm          | <b>■</b> 0    | <br> |  |
| Titanium      | ppm          | 0             | <br> |  |
| Silver        | ppm          | 0             | <br> |  |
| Manganese     | ppm          | <b>5</b>      | <br> |  |
| Vanadium      | ppm          | 0             | <br> |  |
| VOLVO         |              |               | <br> |  |
| ADDITIV       | VES          |               |      |  |
| Calcium       | ppm          | ■ 3893        | <br> |  |
| Magnesium     | ppm          | <b>9</b>      | <br> |  |
| Zinc          | ppm          | <b>1687</b>   | <br> |  |
| Phosphorus    | ppm          | <b>1360</b>   | <br> |  |
| Barium        | ppm          | <b>0</b>      | <br> |  |
| Boron         | ppm          | <b>108</b>    | <br> |  |
|               |              |               |      |  |

### Diagnosis

Resample at the next service interval to monitor. All component wear rates are normal. There is no indication of any contamination in the oil. The condition of the oil is acceptable for the time in service.