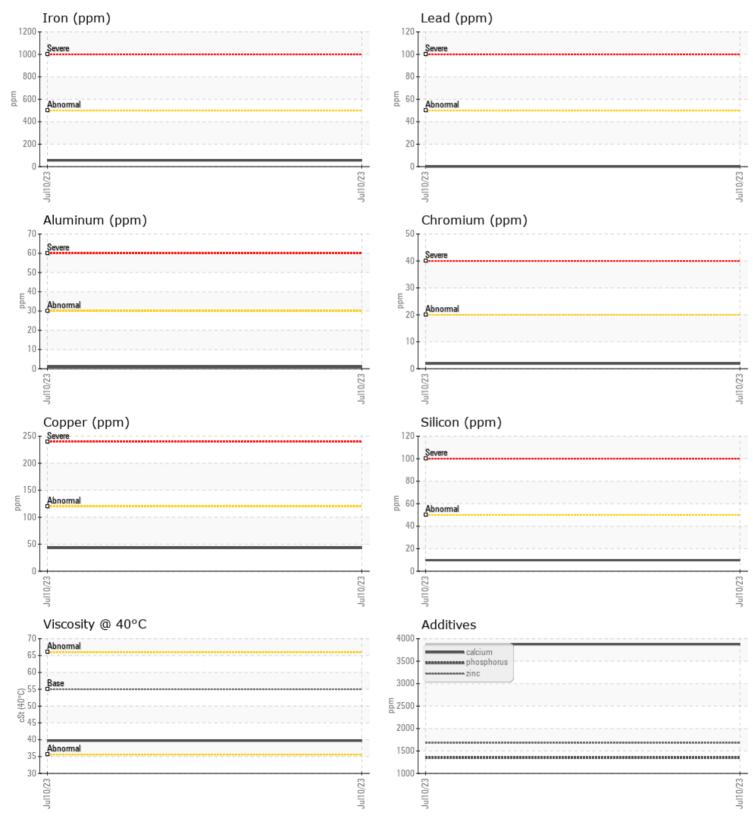

## SAMPLE INFORMATION VCP399646 Sample Number Sample Date 10 Jul 2023 ALTA EQUIPMENT COMPANY Machine Hours 2136 5210 REESE ROAD Oil Hours 0 DAVIE, FL US 33314 Oil Changed Changed NORMAL Contact: N. FACEY Sample Status nfacey@altaequipfl.com T: (954)581-4744 **OIL CONDITION** F: (954)583-0318 Visc @ 40°C cSt 39.7 Diagnosis CONTAMINATION Resample at the next service interval Silicon ppm 10 to monitor.All component wear rates Sodium 7 are normal. There is no indication of ppm any contamination in the oil. The Potassium 0 🔲 ppm condition of the oil is acceptable for the time in service. WEAR METALS Iron ppm 55 Copper ppm 43 Lead ppm 0 🔲 Tin ppm 0 🔲 Aluminum ppm 1 🔲 Chromium ppm 2 Molybdenum **4** ppm Nickel 0 ppm Titanium 0 ppm Silver 0 ppm Manganese 5 ppm Vanadium ppm 0 **ADDITIVES** Calcium 3876 ppm Magnesium 9 ppm 1682 Zinc ppm Phosphorus 1348 ppm Barium 0 ppm