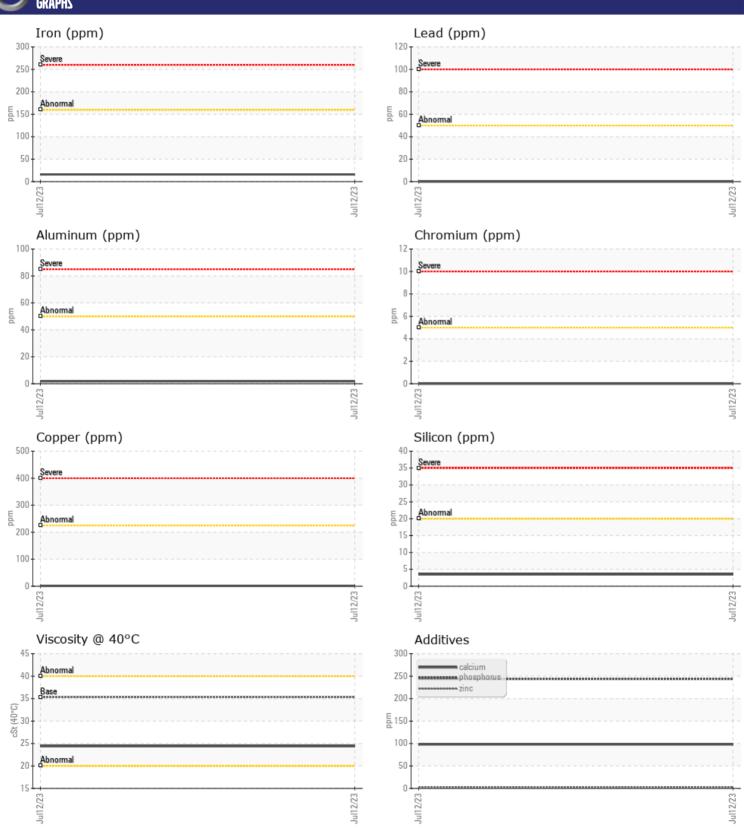

Sample No: VCP419004

Oil Type: VOLVO AUTOMATIC TRANSMISSION FLUID AT102

**Job No:** D12523 HALQUIST

| VOLVO         |             |             |      |  |
|---------------|-------------|-------------|------|--|
|               | INFORMATION | <b>V</b>    |      |  |
| Sample Number |             | VCP419004   | <br> |  |
| Sample Date   |             | 12 Jul 2023 | <br> |  |
| Machine Hours |             | 13308       | <br> |  |
| Oil Hours     |             | 0           | <br> |  |
| Oil Changed   |             | Not Changd  | <br> |  |
| Sample Status |             | NORMAL      | <br> |  |
| Sample Status |             | NORWIAL     |      |  |
| VOLVO         |             |             |      |  |
| OIL CON       | DITION      |             |      |  |
| Visc @ 40°C   | cSt         | <b>24.4</b> | <br> |  |
|               |             |             |      |  |
| LUNTAN        | MINATION    |             |      |  |
|               | MINATION    |             |      |  |
| Silicon       | ppm         | ■4          | <br> |  |
| Sodium        | ppm         | <b>■</b> <1 | <br> |  |
| Potassium     | ppm         | <b>■</b> <1 | <br> |  |
| VOLVO         |             |             |      |  |
| WEAR N        | METALS      |             |      |  |
| Iron          | ppm         | <b>16</b>   | <br> |  |
| Copper        | ppm         | ■1          | <br> |  |
| Lead          | ppm         | <b>□</b> 0  | <br> |  |
| Tin           | ppm         | <b>■</b> 0  | <br> |  |
| Aluminum      | ppm         | <b>■</b> 2  | <br> |  |
| Chromium      | ppm         | ■0          | <br> |  |
| Molybdenum    | ppm         | <b>■</b> <1 | <br> |  |
| Nickel        | ppm         | <b>■</b> 0  | <br> |  |
| Titanium      | ppm         | 0           | <br> |  |
| Silver        | ppm         | ■0          | <br> |  |
| Manganese     | ppm         | <b>-</b> <1 | <br> |  |
| Vanadium      | ppm         | 0           | <br> |  |
|               |             |             | <br> |  |
| ADDITIV       | /ES         |             |      |  |
| Calcium       | ppm         | ■98         | <br> |  |
| Magnesium     | ppm         | <b>12</b>   | <br> |  |
| Zinc          | ppm         | <b>2</b>    | <br> |  |
| Phosphorus    | ppm         | <b>244</b>  | <br> |  |
| Barium        | ppm         | ■0          | <br> |  |
| Boron         | ppm         | <b>■</b> 96 | <br> |  |
|               |             |             |      |  |

## Diagnosis

Resample at the next service interval to monitor. All component wear rates are normal. There is no indication of any contamination in the fluid. The condition of the fluid is acceptable for the time in service.