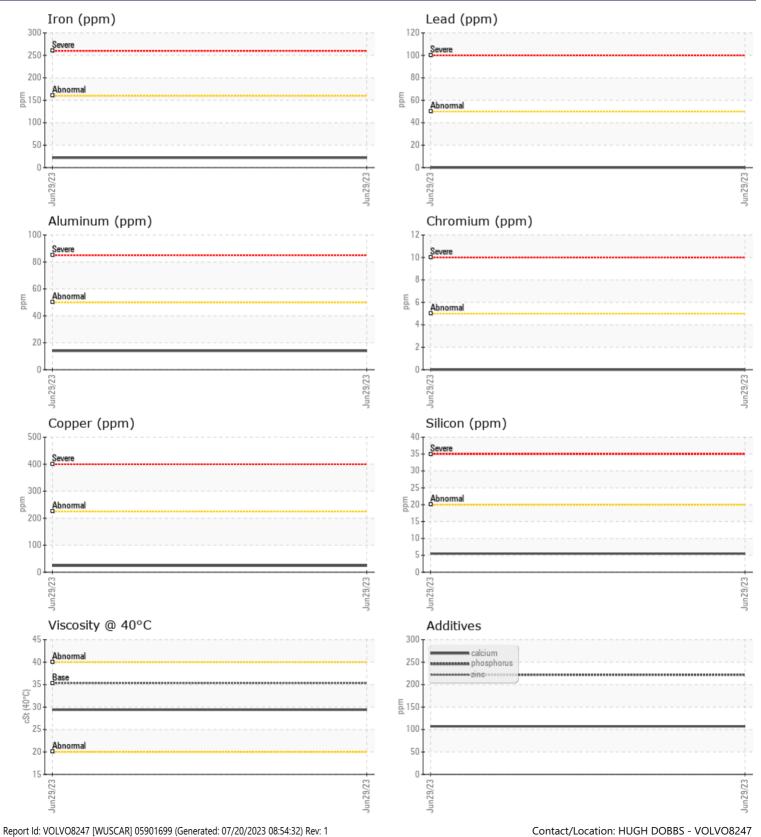

Boron

ppm

ppm

ppm

RSO034482

| SAMPLI        | E INFORMATION | I           |      |  |
|---------------|---------------|-------------|------|--|
| Sample Number |               | VCP426977   | <br> |  |
| Sample Date   |               | 29 Jun 2023 | <br> |  |
| Machine Hours |               | 2662        | <br> |  |
| Oil Hours     |               | 0           | <br> |  |
| Oil Changed   |               | Changed     | <br> |  |
| Sample Status |               | NORMAL      | <br> |  |
|               |               |             |      |  |
| VOLVO         |               |             |      |  |
| V OIL CON     |               |             |      |  |
| Visc @ 40°C   | cSt           | 29.4        | <br> |  |
| VOLVO         |               |             |      |  |
| CONTAI        | MINATION      |             |      |  |
| Silicon       | ppm           | 6           | <br> |  |
| Sodium        | ppm           | 3           | <br> |  |
| Potassium     | ppm           | 2           | <br> |  |
|               | ppm           |             |      |  |
| VOLVO         |               |             |      |  |
| WEAR I        | METALS        | ÷           |      |  |
| Iron          | ppm           | 22          | <br> |  |
| Copper        | ppm           | 24          | <br> |  |
| Lead          | ppm           | 0           | <br> |  |
| Tin           | ppm           | 3           | <br> |  |
| Aluminum      | ppm           | <b>1</b> 4  | <br> |  |
| Chromium      | ppm           | 0           | <br> |  |
| Molybdenum    | ppm           | 0           | <br> |  |
| Nickel        | ppm           | 3           | <br> |  |
| Titanium      | ppm           | 0           | <br> |  |
| Silver        | ppm           | 0           | <br> |  |
| Manganese     | ppm           | 2           | <br> |  |
| Vanadium      | ppm           | 0           | <br> |  |
|               |               |             |      |  |
|               | VES           |             |      |  |
| Calcium       | ppm           | <b>107</b>  | <br> |  |
| Magnesium     | ppm           | 0           | <br> |  |
| Zinc          | ppm           | 0           | <br> |  |
|               |               |             |      |  |

## Diagnosis

Resample at the next service interval to monitor.All component wear rates are normal. There is no indication of any contamination in the fluid. The condition of the fluid is acceptable for the time in service.