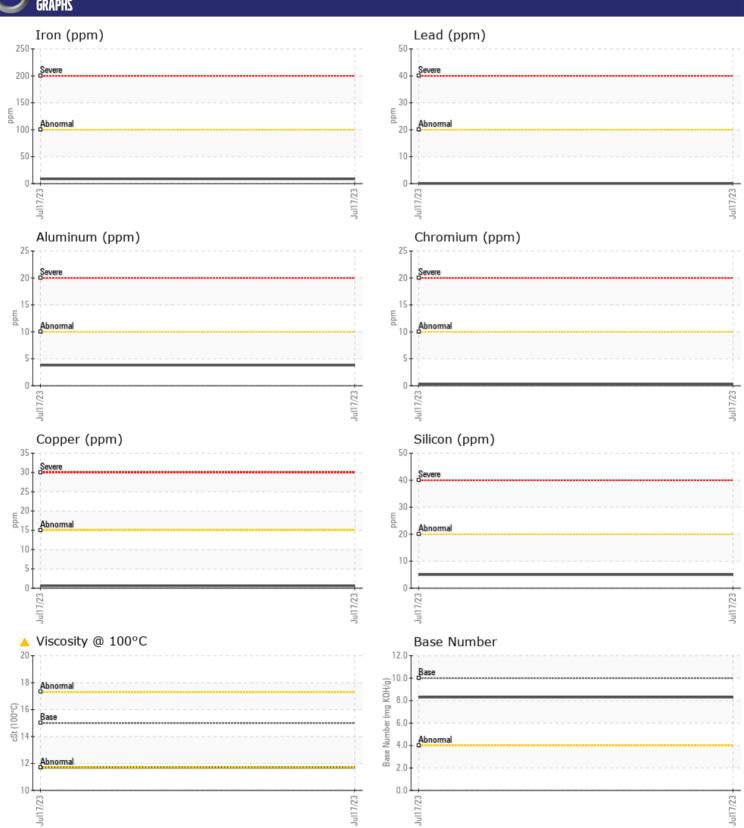

# CONSTRUCTION EQUIPMENT W02007368 VOLVO L110H 631374 - DIESEL ENGINE

Sample No: VCP418798

Oil Type: VOLVO ULTRA DIESEL ENGINE OIL 15W40 VDS-3

**Job No:** W02007368

| VOLVO                |            |                 |      |  |
|----------------------|------------|-----------------|------|--|
| SAMPLE II            | NFORMATION |                 |      |  |
| Sample Number        |            | VCP418798       | <br> |  |
| Sample Date          |            | 17 Jul 2023     | <br> |  |
| Machine Hours        |            | 10554           | <br> |  |
| Oil Hours            |            | 0               | <br> |  |
| Oil Changed          |            | N/A             | <br> |  |
| Sample Status        |            | ATTENTION       | <br> |  |
|                      |            |                 |      |  |
| OIL CONDI            | TION       |                 |      |  |
|                      |            |                 |      |  |
| Visc @ 100°C         | cSt        | ▲ 11.7          | <br> |  |
| Base Number (BN)     |            | ■8.3            | <br> |  |
| Oxidation (PA)       | %          | 51              | <br> |  |
| VOLVO                |            |                 |      |  |
| CONTAMII             | NATION     |                 |      |  |
| Soot %               | %          | ■ 0.2           | <br> |  |
| Nitration (PA)       | %          | 64              | <br> |  |
| Sulfation (PA)       | %          | 51              | <br> |  |
| Glycol               | %          | NEG             | <br> |  |
| Fuel                 | %          | <b>0.7</b>      | <br> |  |
| Silicon              | ppm        | <b>■</b> 5      | <br> |  |
| Sodium               | ppm        | <b>1</b>        | <br> |  |
| Potassium            | ppm        | <b>■</b> 3      | <br> |  |
| VOLVO                |            |                 |      |  |
| <b>WEAR ME</b>       | TALS       |                 |      |  |
| Iron                 | ppm        | <u> </u>        | <br> |  |
| Copper               | ppm        | <b>■</b> <1     | <br> |  |
| Lead                 | ppm        | ■0              | <br> |  |
| Tin                  | ppm        | <b>■&lt;1</b>   | <br> |  |
| Aluminum             | ppm        | <b>4</b>        | <br> |  |
| Chromium             | ppm        | <b>■&lt;1</b>   | <br> |  |
| Molybdenum           | ppm        | ■8              | <br> |  |
| Nickel               | ppm        | <b>-</b> <1     | <br> |  |
| Titanium             | ppm        | <1              | <br> |  |
| Silver               | ppm        | <b>■</b> 0      | <br> |  |
| Manganese            | ppm        | <b>■</b> <1     | <br> |  |
| Vanadium             | ppm        | <1              | <br> |  |
|                      |            |                 |      |  |
| ADDITIVE             | 7          |                 |      |  |
| _                    |            | m 1452          |      |  |
| Calcium<br>Magnesium | ppm        | ■ 1453<br>■ 733 | <br> |  |
| Zinc                 | ppm        | <b>863</b>      | <br> |  |
| Phosphorus           | ppm        | <b>712</b>      | <br> |  |
| Barium               | ppm        | <b>0</b>        | <br> |  |
| Dariani              | Phili      |                 |      |  |

### Diagnosis

No corrective action is recommended at this time. Resample at the next service interval to monitor.All component wear rates are normal. No abnormal wear detected. Fuel content negligible. There is no indication of any contamination in the oil. The oil viscosity is lower than normal. The BN result indicates that there is suitable alkalinity remaining in the oil. Confirm oil type.