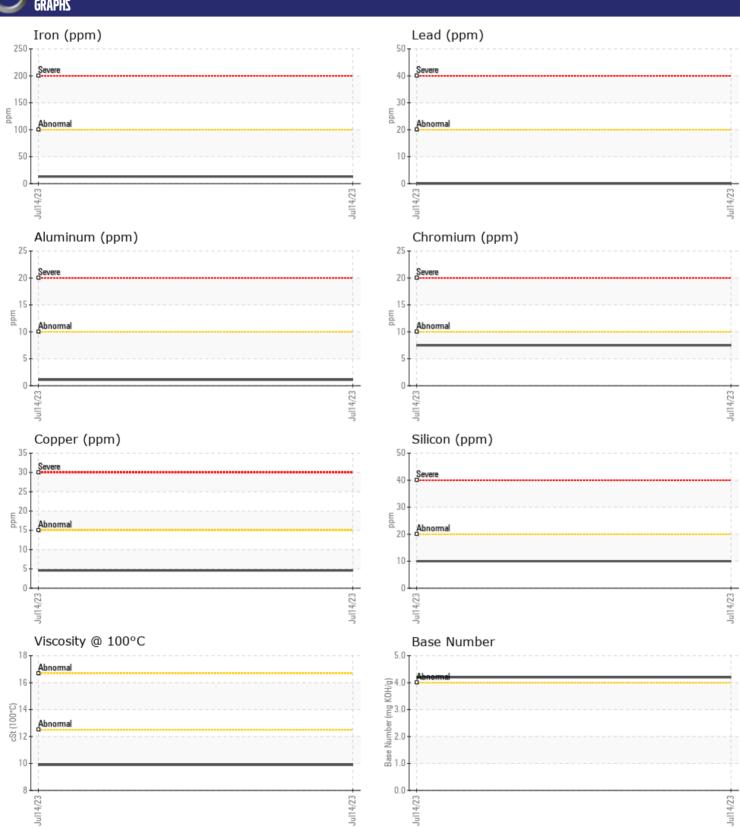

## CONSTRUCTION EQUIPMENT SWA306072 VOLVO EC220EL 310620 - DIESEL ENGINE

Sample No: VCP387884

Oil Type: NOT GIVEN

Job No: SWA306072

| SAMPLE II        | NFORMATION |             |  |  |  |
|------------------|------------|-------------|--|--|--|
| Sample Number    | -          | VCP387884   |  |  |  |
| Sample Date      |            | 14 Jul 2023 |  |  |  |
| Machine Hours    |            | 11142       |  |  |  |
| Oil Hours        |            | 0           |  |  |  |
| Oil Changed      |            | Not Changd  |  |  |  |
| Sample Status    |            | NORMAL      |  |  |  |
|                  |            |             |  |  |  |
| OIL CONDITION    |            |             |  |  |  |
| Visc @ 100°C     | cSt        | 9.9         |  |  |  |
| Base Number (BN) | mg KOH/g   | <b>4.2</b>  |  |  |  |
| Oxidation (PA)   | %          | 35          |  |  |  |
|                  |            |             |  |  |  |
| CONTAMINATION    |            |             |  |  |  |

| CONTAMINATION  |     |            |  |  |  |
|----------------|-----|------------|--|--|--|
| Soot %         | %   | ■ 0.1      |  |  |  |
| Nitration (PA) | %   | 38         |  |  |  |
| Sulfation (PA) | %   | 43         |  |  |  |
| Glycol         | %   | NEG        |  |  |  |
| Fuel           | %   | <b>0.7</b> |  |  |  |
| Silicon        | ppm | <b>10</b>  |  |  |  |
| Sodium         | ppm | <b>■</b> 3 |  |  |  |
| Potassium      | ppm | <b>■</b> 0 |  |  |  |
|                |     |            |  |  |  |

| VOLVO      |        |             |      |  |
|------------|--------|-------------|------|--|
|            | METALS |             |      |  |
| _          | -      | -40         | <br> |  |
| Iron       | ppm    | <b>1</b> 3  | <br> |  |
| Copper     | ppm    | ■5          | <br> |  |
| Lead       | ppm    | <b>0</b>    | <br> |  |
| Tin        | ppm    | <b>■</b> <1 | <br> |  |
| Aluminum   | ppm    | <b>1</b>    | <br> |  |
| Chromium   | ppm    | ■8          | <br> |  |
| Molybdenum | ppm    | <b>13</b>   | <br> |  |
| Nickel     | ppm    | <b>2</b>    | <br> |  |
| Titanium   | ppm    | <1          | <br> |  |
| Silver     | ppm    | <b>■</b> 0  | <br> |  |
| Manganese  | ppm    | 2           | <br> |  |
| Vanadium   | ppm    | <1          | <br> |  |
|            |        |             |      |  |

| ADDITI     | VES |             |      |  |
|------------|-----|-------------|------|--|
| Calcium    | ppm | <b>1313</b> | <br> |  |
| Magnesium  | ppm | <b>67</b>   | <br> |  |
| Zinc       | ppm | ■801        | <br> |  |
| Phosphorus | ppm | 656         | <br> |  |
| Barium     | ppm | <b>■</b> 0  | <br> |  |
| Boron      | ppm | <b>19</b>   | <br> |  |

## Diagnosis

No corrective action is recommended at this time. Resample at the next service interval to monitor. Please specify the brand, type, and viscosity of the oil on your next sample.All component wear rates are normal. Fuel content negligible. There is no indication of any contamination in the oil. The BN result indicates that there is suitable alkalinity remaining in the oil. The condition of the oil is suitable for further service.