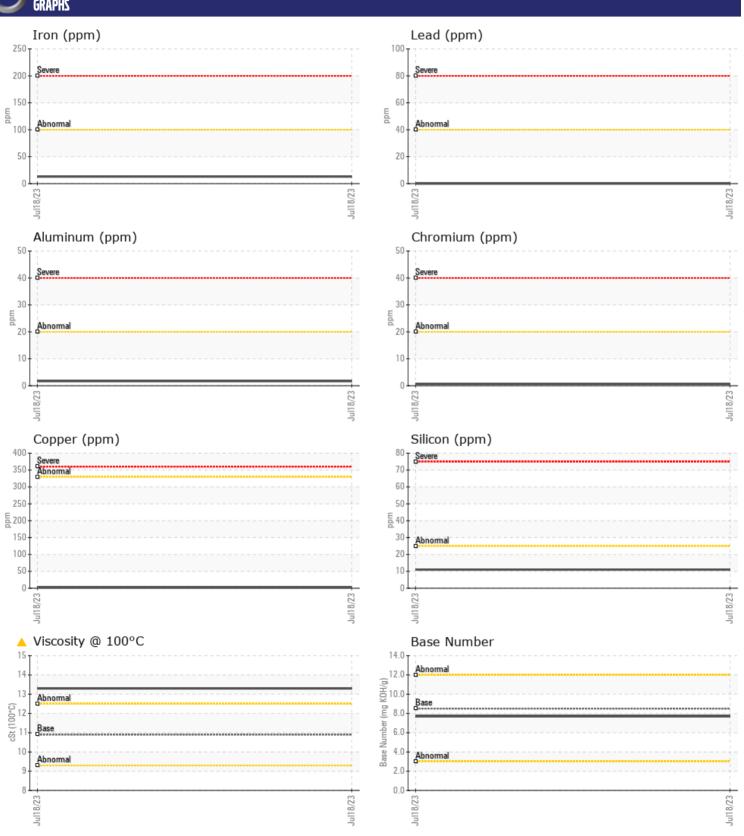

### Diagnosis

Oil and filter change at the time of sampling has been noted. Resample at the next service interval to monitor. All component wear rates are normal. There is no indication of any contamination in the oil. The oil viscosity is higher than normal. The BN result indicates that there is suitable alkalinity remaining in the oil. Confirm oil type.