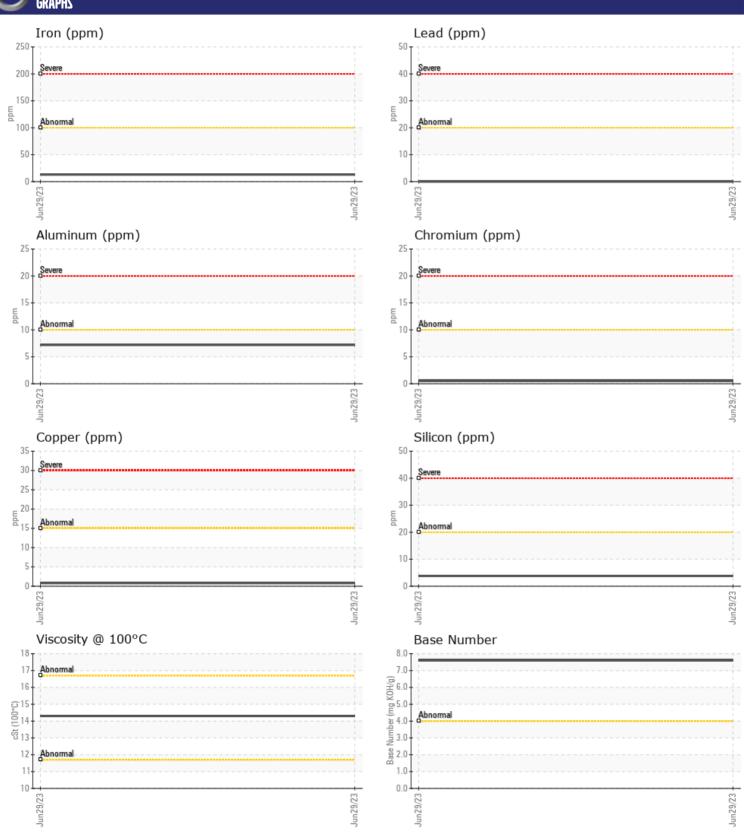

## **CONSTRUCTION EQUIPMENT**

63656 RUTLEDGE VOLVO L60H 622461 - DIESEL ENGINE

NE.

Sample No: VCP418048
Oil Type: NOT GIVEN

**Job No:** 63656 RUTLEDGE

| SAMPLE I         | NFORMATION |                      |      |  |
|------------------|------------|----------------------|------|--|
| Sample Number    | -          | VCP418048            | <br> |  |
| Sample Date      |            | 29 Jun 2023          | <br> |  |
| Machine Hours    |            | 29 Juli 2023<br>2081 | <br> |  |
| Oil Hours        |            | 0                    |      |  |
|                  |            |                      | <br> |  |
| Oil Changed      |            | Changed              | <br> |  |
| Sample Status    |            | NORMAL               | <br> |  |
| VOLVO            |            |                      |      |  |
| OIL CONDI        | ITION      |                      |      |  |
| Visc @ 100°C     | cSt        | <b>14.3</b>          | <br> |  |
| Base Number (BN) |            | <b>7.6</b>           | <br> |  |
| Oxidation (PA)   | %          | 66                   | <br> |  |
| Chiadren (171)   | 70         |                      |      |  |
| VOLVO            |            |                      |      |  |
| CONTAMI          | NATION     |                      |      |  |
| Soot %           | %          | ■0.3                 | <br> |  |
| Nitration (PA)   | %          | 67                   | <br> |  |
| Sulfation (PA)   | %          | 57                   | <br> |  |
| Glycol           | %          | NEG                  | <br> |  |
| Fuel             | %          | <1.0                 | <br> |  |
| Silicon          | ppm        | <b>4</b>             | <br> |  |
| Sodium           | ppm        | <b>■</b> 3           | <br> |  |
| Potassium        | ppm        | <b>6</b>             | <br> |  |
|                  |            | _                    |      |  |
| VOLVO            | TALC       |                      |      |  |
| WEAR ME          | IALS       |                      |      |  |
| Iron             | ppm        | <b>13</b>            | <br> |  |
| Copper           | ppm        | <b>■&lt;1</b>        | <br> |  |
| Lead             | ppm        | ■0                   | <br> |  |
| Tin              | ppm        | <b>■&lt;1</b>        | <br> |  |
| Aluminum         | ppm        | <b>□</b> 7           | <br> |  |
| Chromium         | ppm        | <b>■</b> <1          | <br> |  |
| Molybdenum       | ppm        | ■1                   | <br> |  |
| Nickel           | ppm        | <b>■</b> 0           | <br> |  |
| Titanium         | ppm        | <1                   | <br> |  |
| Silver           | ppm        | <b>■</b> 0           | <br> |  |
| Manganese        | ppm        | <1                   | <br> |  |
| Vanadium         | ppm        | <1                   | <br> |  |
|                  |            |                      |      |  |
| ADDITIVE         | 22         |                      |      |  |
| Calcium          | ppm        | <b>2351</b>          | <br> |  |
| Magnesium        | ppm        | ■30                  | <br> |  |
| Zinc             | ppm        | <b>1244</b>          | <br> |  |
|                  | 1.1        | _                    |      |  |

## Diagnosis

Resample at the next service interval to monitor. All component wear rates are normal. There is no indication of any contamination in the oil. The BN result indicates that there is suitable alkalinity remaining in the oil. The condition of the oil is suitable for further service.