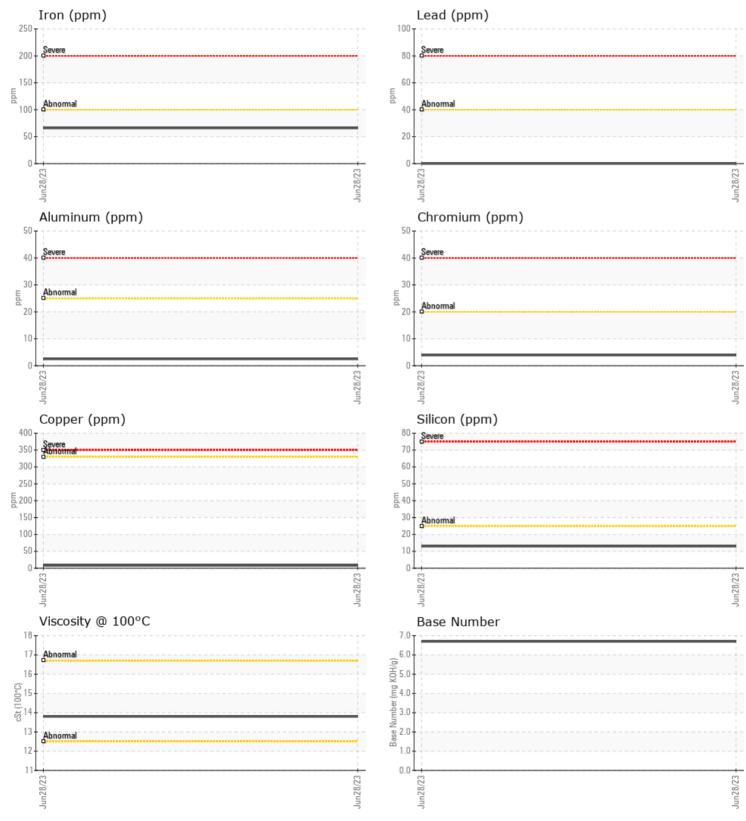

VOLVO

| Sample Number    |        | VCP397232   | <br> |  |
|------------------|--------|-------------|------|--|
| Sample Date      |        | 28 Jun 2023 | <br> |  |
| Machine Hours    |        | 461         | <br> |  |
| Oil Hours        |        | 0           | <br> |  |
| Oil Changed      |        | Changed     | <br> |  |
| Sample Status    |        | NORMAL      | <br> |  |
|                  |        |             |      |  |
| OIL CONDI        |        |             |      |  |
|                  | -      | ·           |      |  |
| Visc @ 100°C     | cSt    | <b>13.8</b> | <br> |  |
| Base Number (BN) |        | 6.7         | <br> |  |
| Oxidation (PA)   | %      | 49          | <br> |  |
| VOLVO            |        |             |      |  |
| Contamin         | IATION |             |      |  |
| Soot %           | %      | 0.1         | <br> |  |
| Nitration (PA)   | %      | 69          | <br> |  |
| Sulfation (PA)   | %      | 53          | <br> |  |
| Glycol           | %      | NEG         | <br> |  |
| Fuel             | %      | <1.0        | <br> |  |
| Silicon          | ppm    | 13          | <br> |  |
| Sodium           | ppm    | <b>4</b>    | <br> |  |
| Potassium        | ppm    | 2           | <br> |  |
|                  | PP     | _           |      |  |
| VOLVO            |        |             |      |  |
| WEAR ME          | TALS   |             |      |  |
| Iron             | ppm    | 66          | <br> |  |
| Copper           | ppm    | 8           | <br> |  |
| Lead             | ppm    | 0           | <br> |  |
| Tin              | ppm    | 2           | <br> |  |
| Aluminum         | ppm    | 2           | <br> |  |
| Chromium         | ppm    | <b>4</b>    | <br> |  |
| Molybdenum       | ppm    | 4           | <br> |  |
| Nickel           | ppm    | 6           | <br> |  |
| Titanium         | ppm    | <1          | <br> |  |
| Silver           | ppm    | 0           | <br> |  |
| Manganese        | ppm    | 4           | <br> |  |
| Vanadium         | ppm    | <1          | <br> |  |

## Diagnosis

Resample at the next service interval to monitor.All component wear rates are normal. There is no indication of any contamination in the oil. The BN result indicates that there is suitable alkalinity remaining in the oil. The condition of the oil is suitable for further service.

## **CONSTRUCTION EQUIPMENT**

GRAPHS

VOLVO

Report Id: COWMAD [WUSCAR] 05902023 (Generated: 07/20/2023 16:06:58) Rev: 1

Contact/Location: RANDY HARRIS - COWMAD