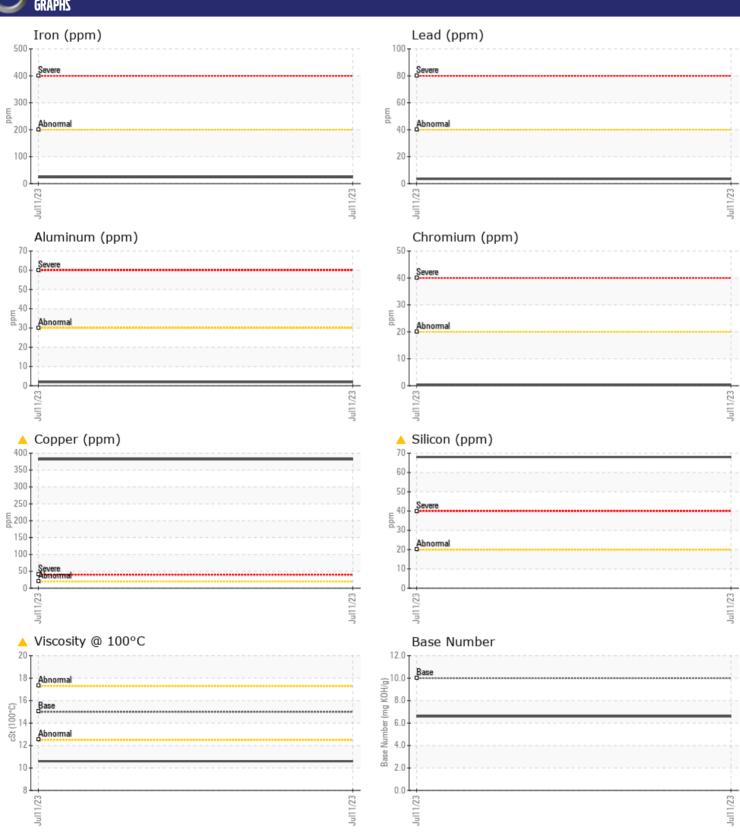

## CONSTRUCTION EQUIPMENT SPM579946 VOLVO A25G 752572 - DIESEL ENGINE

Sample No: VCP417623

Oil Type: VOLVO ULTRA DIESEL ENGINE OIL 15W40 VDS-3

**Job No:** SPM579946

| VOLVO                 | NEODMATION |               |       |  |
|-----------------------|------------|---------------|-------|--|
|                       | NFORMATION |               | <br>- |  |
| Sample Number         |            | VCP417623     | <br>  |  |
| Sample Date           |            | 11 Jul 2023   | <br>  |  |
| Machine Hours         |            | 421           | <br>  |  |
| Oil Hours             |            | 0             | <br>  |  |
| Oil Changed           |            | Changed       | <br>  |  |
| Sample Status         |            | ABNORMAL      | <br>  |  |
| VOLVO                 |            |               |       |  |
| OIL CONDI             | TION       |               |       |  |
| Visc @ 100°C          | cSt        | <b>10.6</b>   | <br>  |  |
| Base Number (BN)      | ma KOH/a   | <b>6.6</b>    | <br>  |  |
| Oxidation (PA)        | %          | 56            | <br>  |  |
|                       |            |               |       |  |
| VOLVO                 | IATION     |               |       |  |
| CONTAMIN              | _          |               |       |  |
| Soot %                | %          | ■ 0.2         | <br>  |  |
| Nitration (PA)        | %          | 83            | <br>  |  |
| Sulfation (PA)        | %          | 51            | <br>  |  |
| Glycol                | %          | NEG           | <br>  |  |
| Fuel                  | %          | ■ 0.8         | <br>  |  |
| Silicon               | ppm        | <b>△</b> 68   | <br>  |  |
| Sodium                | ppm        | <b>4</b>      | <br>  |  |
| Potassium             | ppm        | <b>■&lt;1</b> | <br>  |  |
|                       |            |               |       |  |
| WEAR ME               | TALS       |               |       |  |
| Iron                  |            | <b>2</b> 4    | <br>  |  |
|                       | ppm        | ▲ 382         | <br>  |  |
| Copper<br>Lead        | ppm        | <u> </u>      | <br>  |  |
| Tin                   | ppm        | <b>2</b>      | <br>  |  |
| Aluminum              | ppm        | <b>2</b>      | <br>  |  |
| Chromium              | ppm        | <b></b>       |       |  |
| Molybdenum            | ppm        | <b>■88</b>    | <br>  |  |
| Nickel                | ppm        | <b>2</b>      |       |  |
| Titanium              | ppm        | <1            | <br>  |  |
| Silver                | ppm        | < i<br>■1     | <br>  |  |
|                       | ppm        | <u> </u>      | <br>  |  |
| Manganese<br>Vanadium | ppm        | <1            |       |  |
| vallauluifi           | ppm        | <u> </u>      | <br>  |  |
| VOLVO                 |            |               |       |  |
| ADDITIVE:             | 7          |               |       |  |
| Calcium               | ppm        | <b>2347</b>   | <br>  |  |
| Magnesium             | ppm        | 15            | <br>  |  |
| Zinc                  | ppm        | <b>1215</b>   | <br>  |  |
| Phosphorus            | ppm        | <b>1043</b>   | <br>  |  |
| Barium                | ppm        | <b>0</b>      | <br>  |  |
| Boron                 | ppm        | <b>46</b>     | <br>  |  |
|                       |            |               |       |  |

## Diagnosis

Oil and filter change at the time of sampling has been noted. Resample at the next service interval to monitor. The copper level is abnormal. In the absence of other significant wear metals, suspect copper due to sources other than wear (i.e. cooling core). All other metal levels are typical for a new component breaking in. Fuel content negligible. Elemental level of silicon (Si) above normal indicating ingress of seal material. The oil viscosity is lower than normal. The BN result indicates that there is suitable alkalinity remaining in the oil. Confirm oil type.