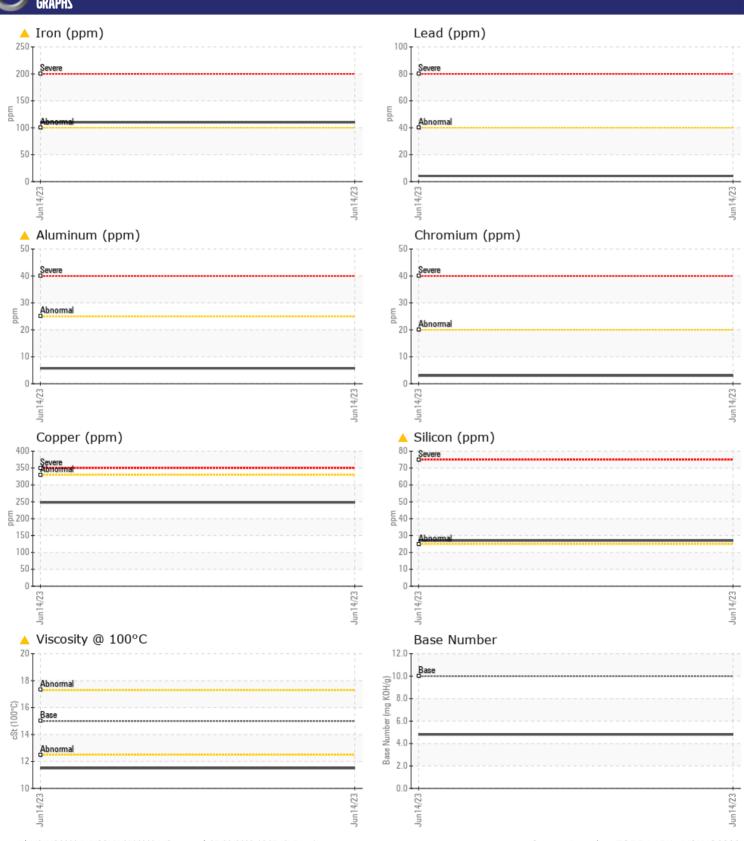

# CONSTRUCTION EQUIPMENT VOLVO A25G 752303 - DIESEL ENGINE

Sample No: VCP412891

Oil Type: VOLVO ULTRA DIESEL ENGINE OIL 15W40 VDS-3

Job No:

| VOLVO                |            |                  |      |  |
|----------------------|------------|------------------|------|--|
| SAMPLE II            | NFORMATION |                  |      |  |
| Sample Number        | -          | VCP412891        | <br> |  |
| Sample Date          |            | 14 Jun 2023      | <br> |  |
| Machine Hours        |            | 2719             | <br> |  |
| Oil Hours            |            | 0                | <br> |  |
| Oil Changed          |            | Changed          | <br> |  |
| Sample Status        |            | ABNORMAL         | <br> |  |
|                      |            |                  |      |  |
| OIL CONDI            | TION       |                  |      |  |
| Visc @ 100°C         | cSt        | <u> </u>         | <br> |  |
| Base Number (BN)     |            | <b>4.8</b>       | <br> |  |
| Oxidation (PA)       | %          | 97               | <br> |  |
|                      | ,,         |                  |      |  |
| VOLVO                | IATION.    |                  |      |  |
| CONTAMIN             | NATIUN     |                  |      |  |
| Soot %               | %          | ■2.4             | <br> |  |
| Nitration (PA)       | %          | 138              | <br> |  |
| Sulfation (PA)       | %          | 81               | <br> |  |
| Glycol               | %          | NEG              | <br> |  |
| Fuel                 | %          | ■ 0.5            | <br> |  |
| Silicon              | ppm        | <u> </u>         | <br> |  |
| Sodium               | ppm        | <b>□</b> 7       | <br> |  |
| Potassium            | ppm        | <b>■</b> 4       | <br> |  |
| VOLVO                |            |                  |      |  |
| WEAR ME              | TALS       |                  |      |  |
| Iron                 | ppm        | <u> </u>         | <br> |  |
| Copper               | ppm        | <b>248</b>       | <br> |  |
| Lead                 | ppm        | <b>4</b>         | <br> |  |
| Tin                  | ppm        | ■8               | <br> |  |
| Aluminum             | ppm        | <u> </u>         | <br> |  |
| Chromium             | ppm        | <b>■</b> 3       | <br> |  |
| Molybdenum           | ppm        | ■84              | <br> |  |
| Nickel               | ppm        | <u> </u>         | <br> |  |
| Titanium             | ppm        | <1               | <br> |  |
| Silver               | ppm        | <b>■</b> 0       | <br> |  |
| Manganese            | ppm        | <b>7</b>         | <br> |  |
| Vanadium             | ppm        | <1               | <br> |  |
|                      |            |                  |      |  |
| ADDITIVE             | 7          |                  |      |  |
| Calcium              |            | □ 220 <i>6</i>   | <br> |  |
| Magnesium            | ppm        | ■ 2206<br>■ 312  | <br> |  |
| Zinc                 | ppm        | <b>1319</b>      | <br> |  |
|                      | ppm        | ■ 1319<br>■ 1070 |      |  |
| Phosphorus<br>Barium | ppm        | <b>■</b> 1070    | <br> |  |
| Boron                | ppm        | ■0<br>■27        | <br> |  |
| וטוטוו               | ppm        |                  |      |  |

### Diagnosis

We advise that you check the air filter, air induction system, and any areas where dirt may enter the component. Oil and filter change at the time of sampling has been noted. Resample at the next service interval to monitor.Cylinder, crank, or cam shaft wear is indicated. Valve wear is indicated. Fuel content negligible. Elemental levels of silicon (Si) and aluminum (Al) indicate aluminasilicate (coarse dirt) ingress. The oil viscosity is lower than normal. The BN result indicates that there is suitable alkalinity remaining in the oil. Confirm oil type.