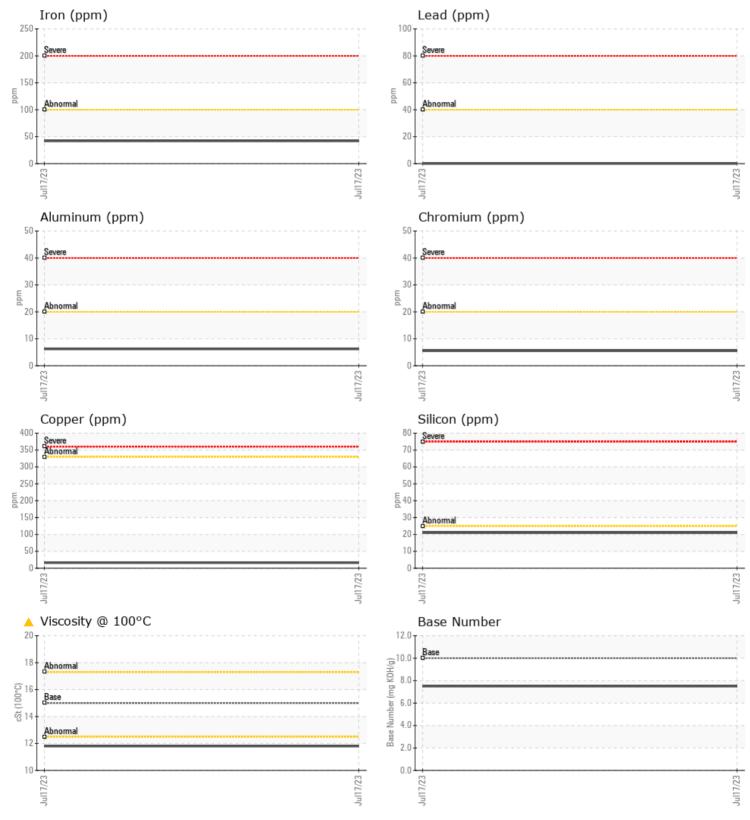

#### Job No:

| VOLVO            |            |              | <br> |  |
|------------------|------------|--------------|------|--|
| SAMPLE II        | NFORMATION |              |      |  |
| Sample Number    | -          | VCP415845    | <br> |  |
| Sample Date      |            | 17 Jul 2023  | <br> |  |
| Machine Hours    |            | 720          | <br> |  |
| Oil Hours        |            | 0            | <br> |  |
| Oil Changed      |            | Changed      | <br> |  |
| Sample Status    |            | ATTENTION    | <br> |  |
|                  |            |              |      |  |
| OIL CONDI        | TION       |              | <br> |  |
| Visc @ 100°C     | cSt        | <b>11.8</b>  | <br> |  |
| Base Number (BN) |            | 7.5          | <br> |  |
| Oxidation (PA)   | %          | 73           | <br> |  |
|                  | 70         | 75           | <br> |  |
| VOLVO            |            |              |      |  |
| CONTAMII         | NATION     |              |      |  |
| Soot %           | %          | 0.2          | <br> |  |
| Nitration (PA)   | %          | 80           | <br> |  |
| Sulfation (PA)   | %          | 54           | <br> |  |
| Glycol           | %          | NEG          | <br> |  |
| Fuel             | %          | 0.4          | <br> |  |
| Silicon          | ppm        | 21           | <br> |  |
| Sodium           | ppm        | 8            | <br> |  |
| Potassium        | ppm        | 0            | <br> |  |
|                  |            |              |      |  |
| WEAR ME          | ZIAT       |              |      |  |
| Iron             |            | <b>42</b>    | <br> |  |
|                  | ppm        | 16           | <br> |  |
| Copper<br>Lead   | ppm        | 0            | <br> |  |
| Tin              | ppm        | <b>■</b> < 1 |      |  |
| Aluminum         | ppm        | <b>6</b>     | <br> |  |
| Chromium         | ppm        | 6            |      |  |
|                  | ppm        |              | <br> |  |
| Molybdenum       | ppm        | <b>50</b>    | <br> |  |

# **CONSTRUCTION EQUIPMENT**

GRAPHS

VOLVO

Report Id: VOLVO0090 [WUSCAR] 05902036 (Generated: 07/20/2023 16:07:56) Rev: 1

Contact/Location: TODD LARK - VOLVO0090