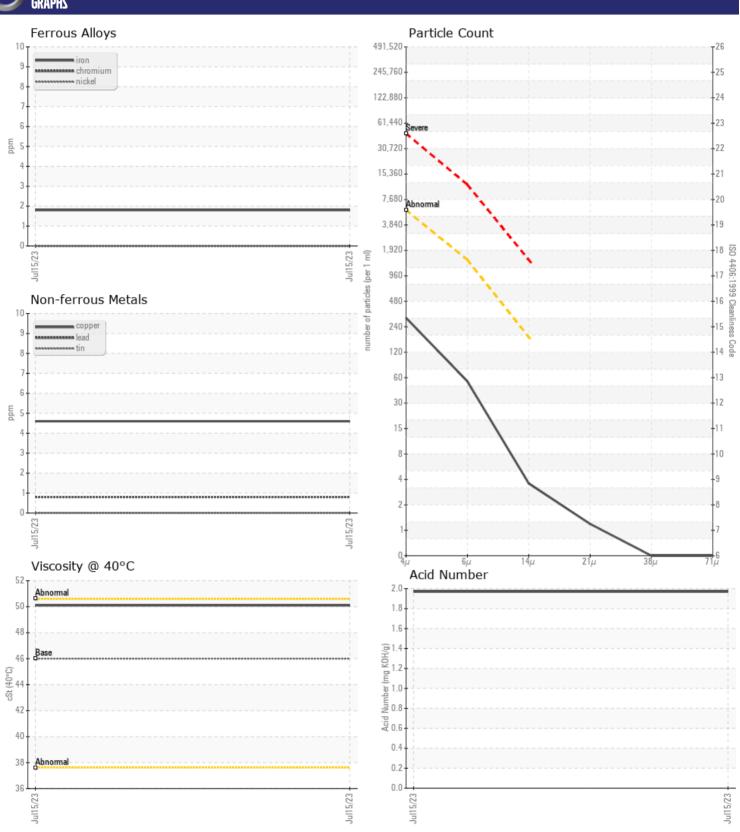

Sample No: VCP417322

Oil Type: VOLVO SUPER HYDRAULIC OIL 46

**Job No:** SPM579338

| VOLVO            | E INFORMATION    |             |      |  |
|------------------|------------------|-------------|------|--|
|                  | E INFURMATION    |             | <br> |  |
| Sample Number    |                  | VCP417322   | <br> |  |
| Sample Date      |                  | 15 Jul 2023 | <br> |  |
| Machine Hours    |                  | 3003        | <br> |  |
| Oil Hours        |                  | 0           | <br> |  |
| Oil Changed      |                  | Changed     | <br> |  |
| Sample Status    |                  | NORMAL      | <br> |  |
| VOLVO            |                  |             |      |  |
| OIL CON          | IDITION          |             |      |  |
| Visc @ 40°C      | cSt              | <b>50.1</b> | <br> |  |
| Acid Number (AN  | N) mg KOH/g      | <b>1.97</b> | <br> |  |
|                  | , , , ,          |             |      |  |
| VOLVO            | MINATION         |             |      |  |
| LUNIAN           | MINATION         |             |      |  |
| Particles >4µm   |                  | <b>269</b>  | <br> |  |
| Particles >6µm   |                  | <b>48</b>   | <br> |  |
| Particles >14µm  |                  | ■3          | <br> |  |
| ISO 4406:1999 (c | r)               | 15/13/9     | <br> |  |
| Silicon          | ppm              | ■2          | <br> |  |
| Sodium           | ppm              | <b>■</b> 0  | <br> |  |
| Potassium        | ppm              | <b>2</b>    | <br> |  |
|                  |                  |             |      |  |
| WEAR             | METALS           |             |      |  |
| Iron             | ppm              | <b>□</b> 2  | <br> |  |
| Copper           | ppm              | <b>■</b> 5  | <br> |  |
| Lead             | ppm              | <b>■</b> <1 | <br> |  |
| Tin              | ppm              | <b>0</b>    | <br> |  |
| Aluminum         | ppm              | <b>2</b>    | <br> |  |
| Chromium         | ppm              | <b>■</b> 0  | <br> |  |
| Molybdenum       | ppm              | <b>2</b>    | <br> |  |
| Nickel           | ppm              | <b>0</b>    | <br> |  |
| Titanium         | ppm              | 0           | <br> |  |
| Silver           | ppm              | 0           | <br> |  |
| Manganese        | ppm              | <b>■</b> 0  | <br> |  |
| Vanadium         | ppm              | 0           | <br> |  |
|                  |                  |             |      |  |
| ADDITIV          | VEC              |             |      |  |
| _                | ( <del>1</del> ) |             |      |  |
| Calcium          | ppm              | <b>2783</b> | <br> |  |
| Magnesium        | ppm              | ■18         | <br> |  |
| Zinc             | ppm              | <b>1157</b> | <br> |  |
| Phosphorus       | ppm              | <b>1059</b> | <br> |  |
|                  |                  |             |      |  |

## Diagnosis

F: (813)630-2233

Resample at the next service interval to monitor. All component wear rates are normal. There is no indication of any contamination in the oil. The amount and size of particulates present in the system are acceptable. The AN level is acceptable for this fluid. The condition of the oil is suitable for further service.