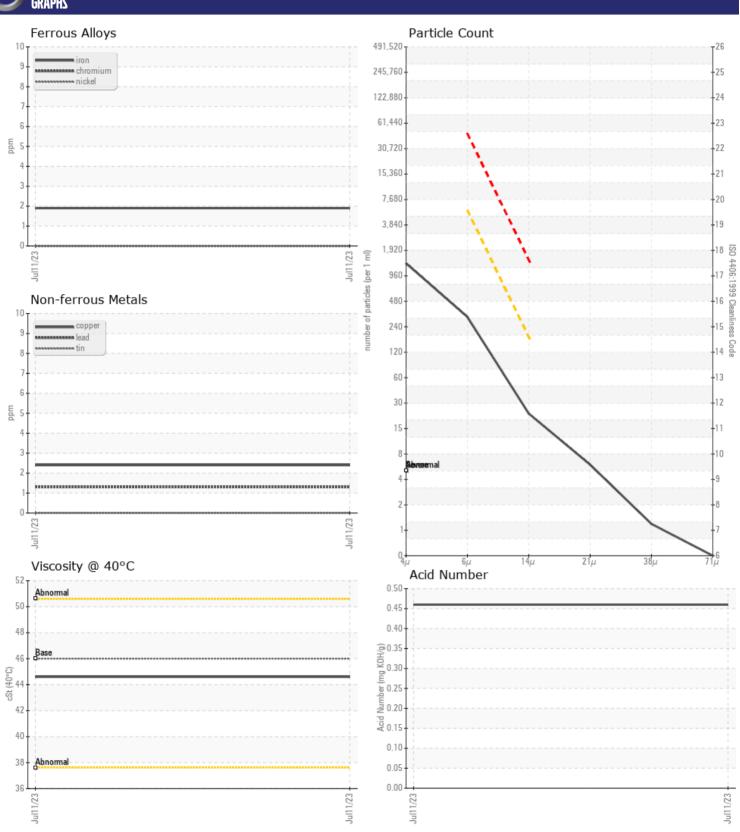

## **CONSTRUCTION EQUIPMENT**

PM579946 VOLVO A25G 752572 - HYDRAULIC SYSTEM

Sample No: VCP418358

Oil Type: VOLVO SUPER HYDRAULIC OIL 46

**Job No:** SPM579946

| VOLVO                                     |             |                             |      |  |
|-------------------------------------------|-------------|-----------------------------|------|--|
|                                           | INFORMATION | ,                           |      |  |
| Sample Number                             |             | VCP418358                   | <br> |  |
| Sample Date                               |             | 11 Jul 2023                 | <br> |  |
| Machine Hours                             |             | 421                         | <br> |  |
| Oil Hours                                 |             | 0                           | <br> |  |
| Oil Changed                               |             | Not Changd                  | <br> |  |
| Sample Status                             |             | NORMAL                      | <br> |  |
|                                           |             |                             |      |  |
| OIL CON                                   | DITION      |                             |      |  |
| Visc @ 40°C                               | cSt         | = 44.6                      | <br> |  |
|                                           |             | <b>□</b> 44.6 <b>□</b> 0.46 |      |  |
| Acid Number (AN                           | n) mg KOH/g | ■ 0.46                      | <br> |  |
| VOLVO                                     |             |                             |      |  |
| CONTAN                                    | MINATION    |                             |      |  |
| Particles >4µm                            | -           | 1185                        | <br> |  |
| Particles >6µm                            |             | <b>276</b>                  | <br> |  |
| Particles >14µm                           |             | <b>■20</b>                  | <br> |  |
| ISO 4406:1999 (c)                         |             | 17/15/11                    | <br> |  |
| Silicon                                   | ppm         | <b>■</b> 3                  | <br> |  |
| Sodium                                    | ppm         | ■0                          | <br> |  |
| Potassium                                 | ppm         | <b>■&lt;1</b>               | <br> |  |
|                                           |             |                             |      |  |
| WEAR M                                    | AETAL C     |                             |      |  |
| WEAR                                      | JE I HTZ    |                             |      |  |
| ron                                       | ppm         | ■2                          | <br> |  |
| Copper                                    | ppm         | <b>■</b> 2                  | <br> |  |
| Lead                                      | ppm         | ■1                          | <br> |  |
| Tin                                       | ppm         | ■0                          | <br> |  |
| Aluminum                                  | ppm         | <b>■&lt;1</b>               | <br> |  |
| Chromium                                  | ppm         | ■0                          | <br> |  |
| Molybdenum                                | ppm         | ■0                          | <br> |  |
|                                           | ppm         | ■0                          | <br> |  |
| Nickel                                    |             | 0                           | <br> |  |
|                                           | ppm         |                             |      |  |
| Titanium                                  | ppm         | 0                           | <br> |  |
| Nickel<br>Titanium<br>Silver<br>Manganese |             | 0                           | <br> |  |

## Diagnosis

Resample at the next service interval to monitor. All component wear rates are normal. The system cleanliness is acceptable for your target ISO 4406 cleanliness code. The system and fluid cleanliness is acceptable. The AN level is acceptable for this fluid. The condition of the oil is suitable for further service.