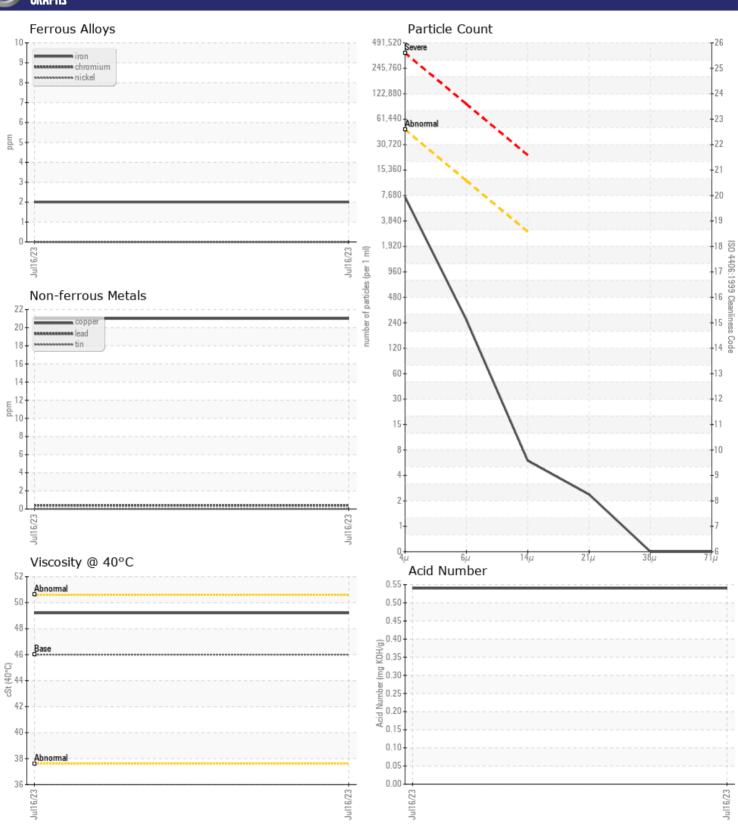

# CONSTRUCTION EQUIPMENT VOLVO EC350EL 316650 - HYDRAULIC SYSTEM

Sample No: VCP420604

Oil Type: VOLVO SUPER HYDRAULIC OIL 46

Job No:

| VOLVO                 |            |               |      |  |
|-----------------------|------------|---------------|------|--|
| SAMPLE II             | NFORMATION |               |      |  |
| Sample Number         | -          | VCP420604     | <br> |  |
| Sample Date           |            | 16 Jul 2023   | <br> |  |
| Machine Hours         |            | 1080          | <br> |  |
| Oil Hours             |            | 0             | <br> |  |
| Oil Changed           |            | Not Changd    | <br> |  |
| Sample Status         |            | NORMAL        | <br> |  |
| VOLVO                 |            |               |      |  |
| OIL CONDI             | TION       |               |      |  |
| Visc @ 40°C           | cSt        | <b>49.2</b>   | <br> |  |
| Acid Number (AN)      |            | 0.54          | <br> |  |
|                       | 9, 9       | _ 0.0 .       |      |  |
| CONTAMIN              | IATION     |               |      |  |
| CONTAMIN              | TATION     |               |      |  |
| Particles >4µm        |            | <b>6413</b>   | <br> |  |
| Particles >6µm        |            | <b>229</b>    | <br> |  |
| Particles >14µm       |            | <b>5</b>      | <br> |  |
| ISO 4406:1999 (c)     |            | 20/15/10      | <br> |  |
| Silicon               | ppm        | 4             | <br> |  |
| Sodium                | ppm        | ■0            | <br> |  |
| Potassium             | ppm        | <b>1</b>      | <br> |  |
| VOLVO                 |            |               |      |  |
| WEAR ME               | TALS       |               |      |  |
| Iron                  | ppm        | <b>2</b>      | <br> |  |
| Copper                | ppm        | <b>21</b>     | <br> |  |
| Lead                  | ppm        | <b>-&lt;1</b> | <br> |  |
| Tin                   | ppm        | ■0            | <br> |  |
| Aluminum              | ppm        | <b>1</b>      | <br> |  |
| Chromium              | ppm        | ■0            | <br> |  |
| Molybdenum            | ppm        | <b></b>       | <br> |  |
| Nickel                | ppm        | <b>0</b>      | <br> |  |
| Titanium              | ppm        | 0             | <br> |  |
| Silver                | ppm        | 0             | <br> |  |
| Manganese<br>Vanadium | ppm        | <b>□</b> 0 0  | <br> |  |
| vanadium              | ppm        | U             | <br> |  |
| ADDITIVE:             | 7          |               |      |  |
| Calcium               | ppm        | <b>98</b>     | <br> |  |
| Magnesium             | ррт        | <b>3</b>      | <br> |  |
| Zinc                  | ppm        | <b>485</b>    | <br> |  |
| Phosphorus            | ppm        | ■ 365         | <br> |  |
| Barium                | ppm        | ■0            | <br> |  |
| Boron                 | ppm        | ■0            | <br> |  |
|                       |            | _             |      |  |

#### Diagnosis

Resample at the next service interval to monitor. All component wear rates are normal. The system cleanliness is acceptable for your target ISO 4406 cleanliness code. The system and fluid cleanliness is acceptable. The AN level is acceptable for this fluid. The condition of the oil is suitable for further service.