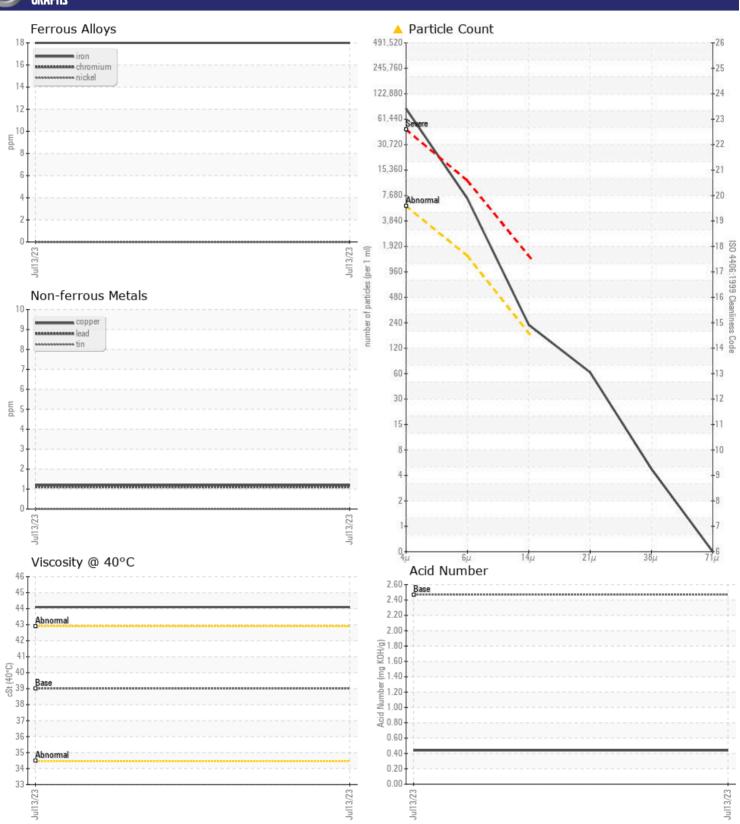

## **CONSTRUCTION EQUIPMENT**

SWA302818 SANTI GRP AVANT 8601 1120122223 - HYDRAULIC

Oil Type: VOLVO SUPER TRANSMISSION OIL SAE 10W

**Job No:** SWA302818 SANTI GRP

| VOLVO             |             |               |      |  |
|-------------------|-------------|---------------|------|--|
| SAMPLE            | INFORMATION |               |      |  |
| Sample Number     | -           | VCP421345     | <br> |  |
| Sample Date       |             | 13 Jul 2023   | <br> |  |
| Machine Hours     |             | 867           | <br> |  |
| Oil Hours         |             | 867           | <br> |  |
| Oil Changed       |             | Not Changd    | <br> |  |
| Sample Status     |             | ABNORMAL      | <br> |  |
|                   |             |               |      |  |
| OIL CON           | DITION      |               |      |  |
| Visc @ 40°C       | cSt         | <b>44.1</b>   | <br> |  |
| Acid Number (AN   |             | ■0.44         | <br> |  |
|                   | .,g, g      |               |      |  |
| VOLVO             | AINIA TIONI |               |      |  |
| LUNIAN            | MINATION    |               |      |  |
| Particles >4µm    |             | <b>70800</b>  | <br> |  |
| Particles >6µm    |             | <b>△</b> 6159 | <br> |  |
| Particles > 14µm  |             | <u> </u>      | <br> |  |
| ISO 4406:1999 (c) |             | 23/20/15      | <br> |  |
| Silicon           | ppm         | ■8            | <br> |  |
| Sodium            | ppm         | ■0            | <br> |  |
| Potassium         | ppm         | <b>1</b>      | <br> |  |
|                   |             |               |      |  |
| WEAR M            | METALS      |               |      |  |
| Iron              | ppm         | <b>18</b>     | <br> |  |
| Copper            | ppm         | <b>1</b>      | <br> |  |
| Lead              | ppm         | <b>1</b>      | <br> |  |
| Tin               | ppm         | <b>■</b> 0    | <br> |  |
| Aluminum          | ppm         | <b>2</b>      | <br> |  |
| Chromium          | ppm         | ■0            | <br> |  |
| Molybdenum        | ppm         | <b>2</b>      | <br> |  |
| Nickel            | ppm         | <b>■</b> 0    | <br> |  |
| Titanium          | ppm         | 0             | <br> |  |
| Silver            | ppm         | 0             | <br> |  |
| Manganese         | ppm         | <b>■&lt;1</b> | <br> |  |
| Vanadium          | ppm         | 0             | <br> |  |
|                   |             |               |      |  |
| ADDITIV           | IEC .       |               |      |  |
| אווועמא           | (F)         |               |      |  |

### Diagnosis

No corrective action is recommended at this time. The filter change at the time of sampling has been noted. Resample at the next service interval to monitor.All component wear rates are normal. There is a high amount of particulates present in the oil. The AN level is acceptable for this fluid. The condition of the oil is suitable for further service.