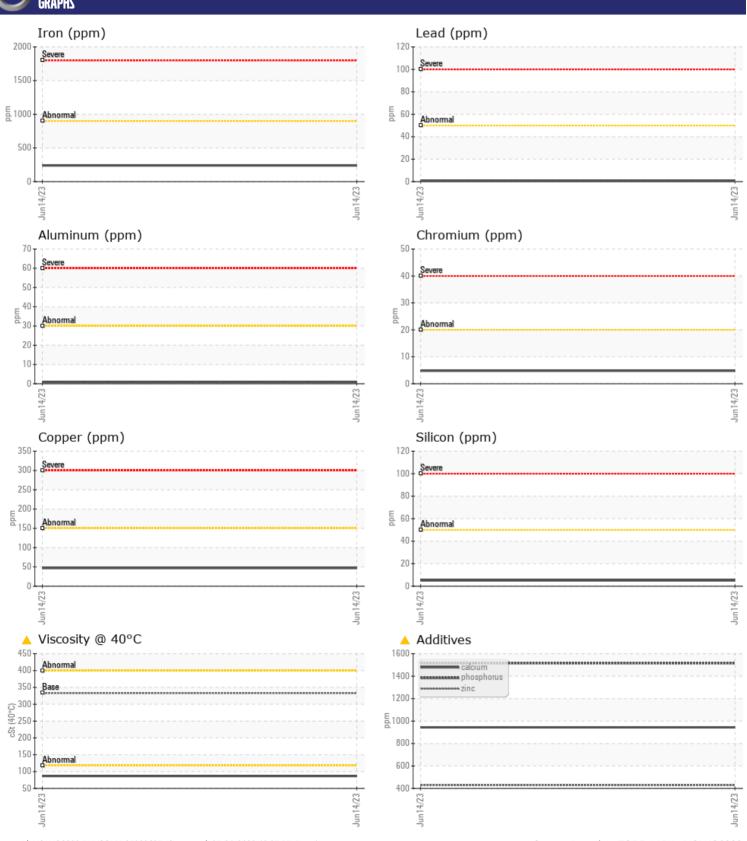

# CONSTRUCTION EQUIPMENT VOLVO A25G 752303 - REAR AXLE

Sample No: VCP415849

Oil Type: VOLVO PREMIUM GEAR OIL 85W-140 GL-5

Job No:

| SAMPLE        | E INFORMATIO | N             |   |      |
|---------------|--------------|---------------|---|------|
| Sample Number |              | VCP415849     | _ | <br> |
| Sample Date   |              | 14 Jun 2023   |   | <br> |
| Machine Hours |              | 2719          |   | <br> |
| Oil Hours     |              | 0             |   | <br> |
| Oil Changed   |              | Changed       |   | <br> |
| Sample Status |              | ATTENTION     |   | <br> |
| Sample Status |              | ATTENTION     |   |      |
| VOLVO         |              |               |   |      |
| OIL CON       | IDITION      |               |   |      |
| Visc @ 40°C   | cSt          | <b>▲</b> 86.7 |   | <br> |
|               |              |               |   |      |
| LUNTAL        | MINATION     |               |   |      |
| _             | -            | <u>.</u>      |   |      |
| Silicon       | ppm          | <b>5</b>      |   | <br> |
| Sodium        | ppm          | <b>20</b>     |   | <br> |
| Potassium     | ppm          | <b>■</b> 9    |   | <br> |
| VOLVO         |              |               |   |      |
| WEAR N        | METALS       |               |   |      |
| Iron          | ppm          | ■239          |   | <br> |
| Copper        | ppm          | <b>47</b>     |   | <br> |
| Lead          | ppm          | <b>■&lt;1</b> |   | <br> |
| Tin           | ppm          | <b>4</b>      |   | <br> |
| Aluminum      | ppm          | <b>■&lt;1</b> |   | <br> |
| Chromium      | ppm          | <b>■</b> 5    |   | <br> |
| Molybdenum    | ppm          | <b>12</b>     |   | <br> |
| Vickel        | ppm          | <b>■</b> 3    |   | <br> |
| Titanium      | ppm          | 0             |   | <br> |
| Silver        | ppm          | 0             |   | <br> |
| Manganese     | ppm          | <b>13</b>     |   | <br> |
| Vanadium      | ppm          | <1            |   | <br> |
|               |              |               |   |      |
| ADDITIV       | VES          |               |   |      |
| Calcium       | ppm          | <u> </u>      |   | <br> |
| Magnesium     | ppm          | <b>■</b> 0    |   | <br> |
| Zinc          | ppm          | <u>▲</u> 428  |   | <br> |
| Phosphorus    | ppm          | <u>▲</u> 1516 |   | <br> |
| Barium        | ppm          | <b>0</b>      |   | <br> |
| Boron         | ppm          | <u>△</u> 261  |   | <br> |
|               | PP.111       |               |   |      |

### Diagnosis

The oil change at the time of sampling has been noted. Resample at the next service interval to monitor.All component wear rates are normal. There is no indication of any contamination in the oil. The oil viscosity is lower than normal. This plus the additive levels indicates the addition of a different brand, or type of oil. Confirm oil type.