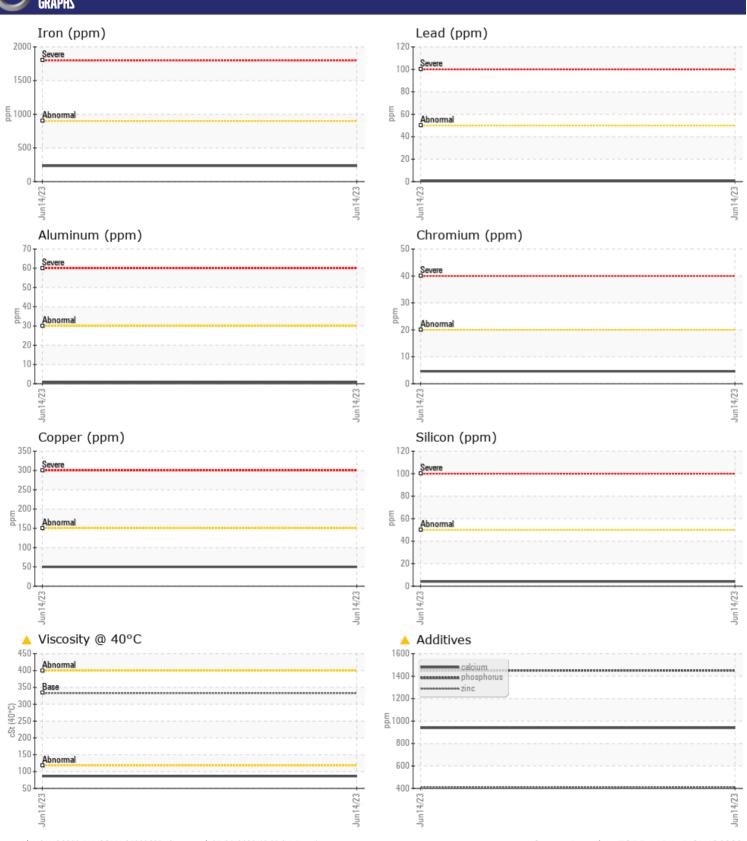

# CONSTRUCTION EQUIPMENT VOLVO A25G 752303 - BOGIE/CENTER AXLE

Sample No: VCP412866

Oil Type: VOLVO PREMIUM GEAR OIL 85W-140 GL-5

Job No:

| CVMDIE        | INFORMATION   |               |      |          |
|---------------|---------------|---------------|------|----------|
| _             | . INFUNMATION |               |      | <u>.</u> |
| Sample Number |               | VCP412866     | <br> |          |
| Sample Date   |               | 14 Jun 2023   | <br> |          |
| Machine Hours |               | 2719          | <br> |          |
| Oil Hours     |               | 0             | <br> |          |
| Oil Changed   |               | Changed       | <br> |          |
| Sample Status |               | ATTENTION     | <br> |          |
|               |               |               |      |          |
| OIL CON       | DITION        |               |      |          |
| Visc @ 40°C   | cSt           | <b>▲</b> 86.3 | <br> |          |
| VISC @ 40 C   | CSL           | _ 00.3        | <br> |          |
| VOLVO         |               |               |      |          |
| <b>CONTAN</b> | INATION       |               |      |          |
| Silicon       | ppm           | <b>4</b>      | <br> |          |
| Sodium        | ppm           | ■5            | <br> |          |
| Potassium     | ppm           | <b>7</b>      | <br> |          |
| Otassiaiii    | PPIII         |               |      |          |
| VOLVO         |               |               |      |          |
| WEAR N        | 1ETALS        |               |      |          |
| Iron          | ppm           | ■234          | <br> |          |
| Copper        | ppm           | ■50           | <br> |          |
| Lead          | ppm           | <b>■&lt;1</b> | <br> |          |
| Tin           | ppm           | <b>2</b>      | <br> |          |
| Aluminum      | ppm           | <b>-&lt;1</b> | <br> |          |
| Chromium      | ppm           | <b>■</b> 5    | <br> |          |
| Molybdenum    | ppm           | <b>10</b>     | <br> |          |
| Nickel        | ppm           | <b>2</b>      | <br> |          |
| Titanium      | ppm           | 0             | <br> |          |
| Silver        | ppm           | 0             | <br> |          |
| Manganese     | ppm           | <b>13</b>     | <br> |          |
| Vanadium      | ppm           | 0             | <br> |          |
|               |               |               |      |          |
| VOLVO         | IFC           |               | <br> |          |
| ADDITIV       | JEZ           |               |      |          |
| Calcium       | ppm           | <b>△</b> 939  | <br> |          |
| Magnesium     | ppm           | <b>■</b> 0    | <br> |          |
| Zinc          | ppm           | <b>407</b>    | <br> |          |
| Phosphorus    | ppm           | <u> </u>      | <br> |          |
| Barium        | ppm           | ■0            | <br> |          |
| Boron         | ppm           | <b>273</b>    |      |          |

### Diagnosis

The oil change at the time of sampling has been noted. Resample at the next service interval to monitor.All component wear rates are normal. There is no indication of any contamination in the oil. The oil viscosity is lower than normal. This plus the additive levels indicates the addition of a different brand, or type of oil. Confirm oil type.