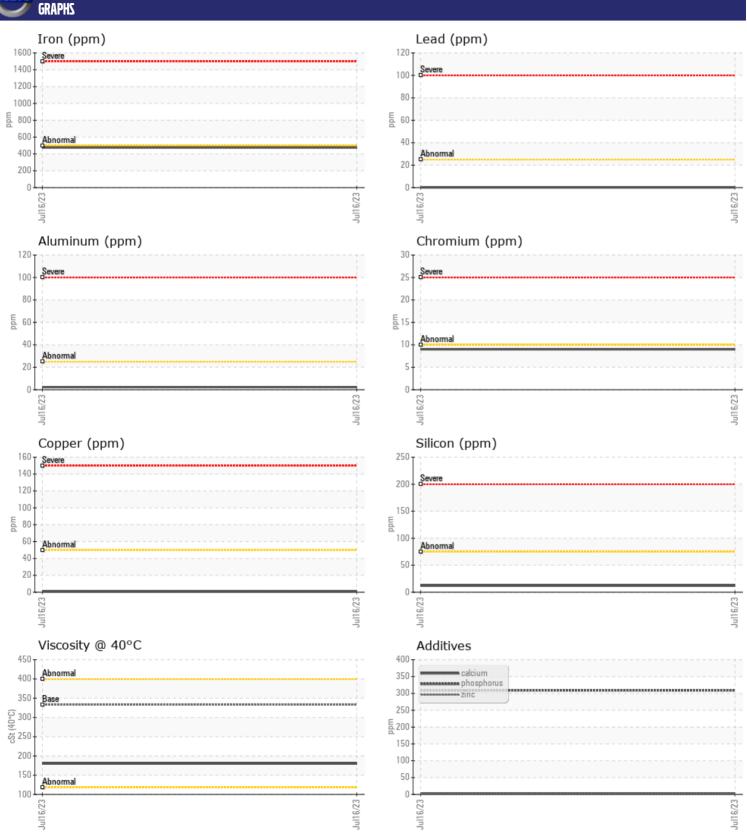

# CONSTRUCTION EQUIPMENT VOLVO EC350EL 316650 - LEFT FINAL DRIVE

Sample No: VCP420602

Oil Type: VOLVO PREMIUM GEAR OIL 85W-140 GL-5

Job No:

| INFORMATION |                                         |                                                              |                                                                                                                                                                                                                                                                                                                                                                                     |           |
|-------------|-----------------------------------------|--------------------------------------------------------------|-------------------------------------------------------------------------------------------------------------------------------------------------------------------------------------------------------------------------------------------------------------------------------------------------------------------------------------------------------------------------------------|-----------|
| -           | VCP420602                               |                                                              |                                                                                                                                                                                                                                                                                                                                                                                     |           |
|             | 16 Jul 2023                             |                                                              |                                                                                                                                                                                                                                                                                                                                                                                     |           |
|             | 1080                                    |                                                              |                                                                                                                                                                                                                                                                                                                                                                                     |           |
|             | 0                                       |                                                              |                                                                                                                                                                                                                                                                                                                                                                                     |           |
|             | Changed                                 |                                                              |                                                                                                                                                                                                                                                                                                                                                                                     |           |
|             | NORMAL                                  |                                                              |                                                                                                                                                                                                                                                                                                                                                                                     |           |
|             |                                         |                                                              |                                                                                                                                                                                                                                                                                                                                                                                     |           |
| ITION       |                                         |                                                              |                                                                                                                                                                                                                                                                                                                                                                                     |           |
|             |                                         |                                                              |                                                                                                                                                                                                                                                                                                                                                                                     |           |
| cSt         | <b>180</b>                              |                                                              |                                                                                                                                                                                                                                                                                                                                                                                     |           |
|             |                                         |                                                              |                                                                                                                                                                                                                                                                                                                                                                                     |           |
| NATION      |                                         |                                                              |                                                                                                                                                                                                                                                                                                                                                                                     |           |
|             | m 12                                    |                                                              |                                                                                                                                                                                                                                                                                                                                                                                     |           |
|             |                                         |                                                              |                                                                                                                                                                                                                                                                                                                                                                                     |           |
|             |                                         |                                                              |                                                                                                                                                                                                                                                                                                                                                                                     |           |
| ррпп        |                                         |                                                              |                                                                                                                                                                                                                                                                                                                                                                                     |           |
|             |                                         |                                                              |                                                                                                                                                                                                                                                                                                                                                                                     |           |
| ETALS       |                                         |                                                              |                                                                                                                                                                                                                                                                                                                                                                                     |           |
| ppm         | <b>476</b>                              |                                                              |                                                                                                                                                                                                                                                                                                                                                                                     |           |
| ppm         | ■1                                      |                                                              |                                                                                                                                                                                                                                                                                                                                                                                     |           |
| ppm         | <b>■&lt;1</b>                           |                                                              |                                                                                                                                                                                                                                                                                                                                                                                     |           |
| ppm         | <b>■&lt;1</b>                           |                                                              |                                                                                                                                                                                                                                                                                                                                                                                     |           |
| ppm         | <b>2</b>                                |                                                              |                                                                                                                                                                                                                                                                                                                                                                                     |           |
| ppm         | <b>■</b> 9                              |                                                              |                                                                                                                                                                                                                                                                                                                                                                                     |           |
| ppm         | <b>■&lt;1</b>                           |                                                              |                                                                                                                                                                                                                                                                                                                                                                                     |           |
| ppm         | <b>■&lt;1</b>                           |                                                              |                                                                                                                                                                                                                                                                                                                                                                                     |           |
| ppm         | <1                                      |                                                              |                                                                                                                                                                                                                                                                                                                                                                                     |           |
| ppm         | 0                                       |                                                              |                                                                                                                                                                                                                                                                                                                                                                                     |           |
| ppm         | <b>□</b> 7                              |                                                              |                                                                                                                                                                                                                                                                                                                                                                                     |           |
| ppm         | 0                                       |                                                              |                                                                                                                                                                                                                                                                                                                                                                                     |           |
|             |                                         |                                                              |                                                                                                                                                                                                                                                                                                                                                                                     |           |
| 2           |                                         |                                                              |                                                                                                                                                                                                                                                                                                                                                                                     |           |
| ppm         | ■3                                      |                                                              |                                                                                                                                                                                                                                                                                                                                                                                     |           |
| ppm         | <b>0</b>                                |                                                              |                                                                                                                                                                                                                                                                                                                                                                                     |           |
| • •         |                                         |                                                              |                                                                                                                                                                                                                                                                                                                                                                                     |           |
| PPIII       |                                         |                                                              |                                                                                                                                                                                                                                                                                                                                                                                     |           |
| ppm         | ■309                                    |                                                              |                                                                                                                                                                                                                                                                                                                                                                                     |           |
|             |                                         |                                                              |                                                                                                                                                                                                                                                                                                                                                                                     |           |
|             | ppm | VCP420602  16 Jul 2023  1080  0 Changed NORMAL  INATION  ppm | VCP420602  16 Jul 2023  1080  Changed  NORMAL  NATION  cSt 180  ppm 12 ppm 3 ppm 6  ppm 1 ppm 1 ppm 1 ppm 2 -1 ppm 2 -1 ppm 2 -1 ppm 2 -1 ppm 9 ppm 9 ppm 9 ppm 1 ppm 1 ppm 1 ppm 1 ppm 1 ppm 2 ppm 1 ppm 1 ppm 1 ppm 1 ppm 2 ppm 1 ppm 0 | VCP420602 |

### Diagnosis

Resample at the next service interval to monitor. All component wear rates are normal. There is no indication of any contamination in the oil. The condition of the oil is acceptable for the time in service.