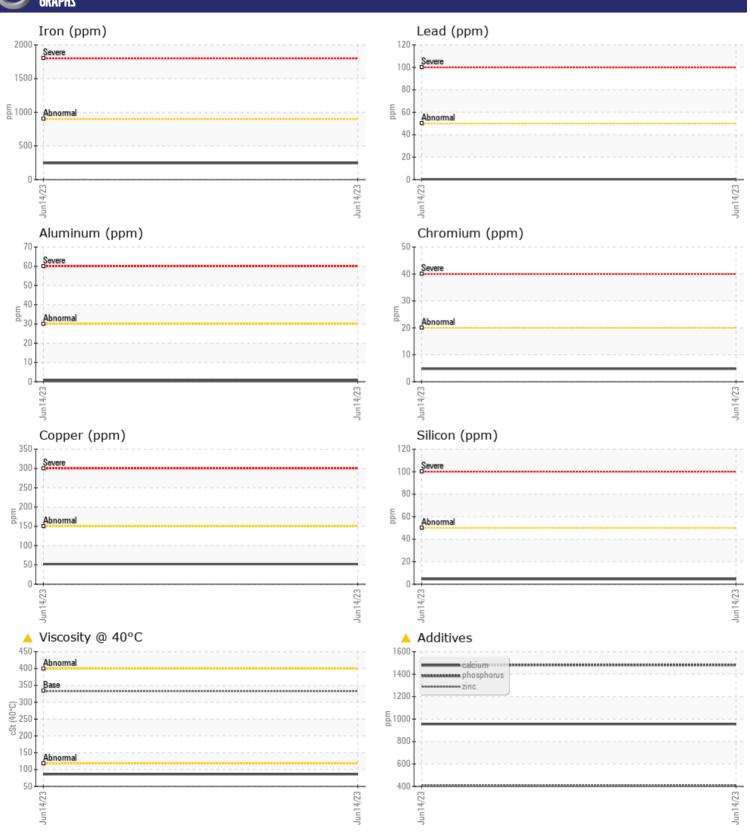

# CONSTRUCTION EQUIPMENT VOLVO A25G 752303 - FRONT AXLE

Sample No: VCP412892

Oil Type: VOLVO PREMIUM GEAR OIL 85W-140 GL-5

Job No:

| VOLVO         |               |               |      |  |
|---------------|---------------|---------------|------|--|
| SAMPLE        | E INFORMATION | l             |      |  |
| Sample Number | •             | VCP412892     | <br> |  |
| Sample Date   |               | 14 Jun 2023   | <br> |  |
| Machine Hours |               | 2719          | <br> |  |
| Oil Hours     |               | 0             | <br> |  |
| Oil Changed   |               | Changed       | <br> |  |
| Sample Status |               | ATTENTION     | <br> |  |
|               |               |               |      |  |
| OIL CON       | DITION        |               |      |  |
| Visc @ 40°C   | cSt           | <u>▲</u> 86.2 | <br> |  |
| Vise g 10 c   | 231           | _ 00.2        |      |  |
| VOLVO         |               |               |      |  |
| LONTAN        | MINATION      |               |      |  |
| Silicon       | ppm           | <b>4</b>      | <br> |  |
| Sodium        | ppm           | <b>4</b>      | <br> |  |
| Potassium     | ppm           | <b>7</b>      | <br> |  |
|               |               |               |      |  |
| WEAR N        | <b>PETALS</b> |               |      |  |
| Iron          | ppm           | <b>245</b>    | <br> |  |
| Copper        | ppm           | <b>52</b>     | <br> |  |
| Lead          | ppm           | <b>■&lt;1</b> | <br> |  |
| Tin           | ppm           | <b>2</b>      | <br> |  |
| Aluminum      | ppm           | <b>■&lt;1</b> | <br> |  |
| Chromium      | ppm           | <b>5</b>      | <br> |  |
| Molybdenum    | ppm           | <b>11</b>     | <br> |  |
| Nickel        | ppm           | <b>2</b>      | <br> |  |
| Titanium      | ppm           | 0             | <br> |  |
| Silver        | ppm           | 0             | <br> |  |
| Manganese     | ppm           | ■13           | <br> |  |
| Vanadium      | ppm           | 0             | <br> |  |
| VOLVO         |               |               |      |  |
| ADDITIV       | VES           |               |      |  |
| Calcium       | ppm           | <b>△</b> 955  | <br> |  |
| Magnesium     | ppm           | <b>■</b> 0    | <br> |  |
| Zinc          | ppm           | <b>413</b>    | <br> |  |
| Phosphorus    | ppm           | <b>1482</b>   | <br> |  |
| Barium        | ppm           | ■0            | <br> |  |
| Boron         | ppm           | <b>A</b> 282  | <br> |  |

## Diagnosis

The oil change at the time of sampling has been noted. Resample at the next service interval to monitor.All component wear rates are normal. There is no indication of any contamination in the oil. The oil viscosity is lower than normal. This plus the additive levels indicates the addition of a different brand, or type of oil. Confirm oil type.

#### GRAPHS