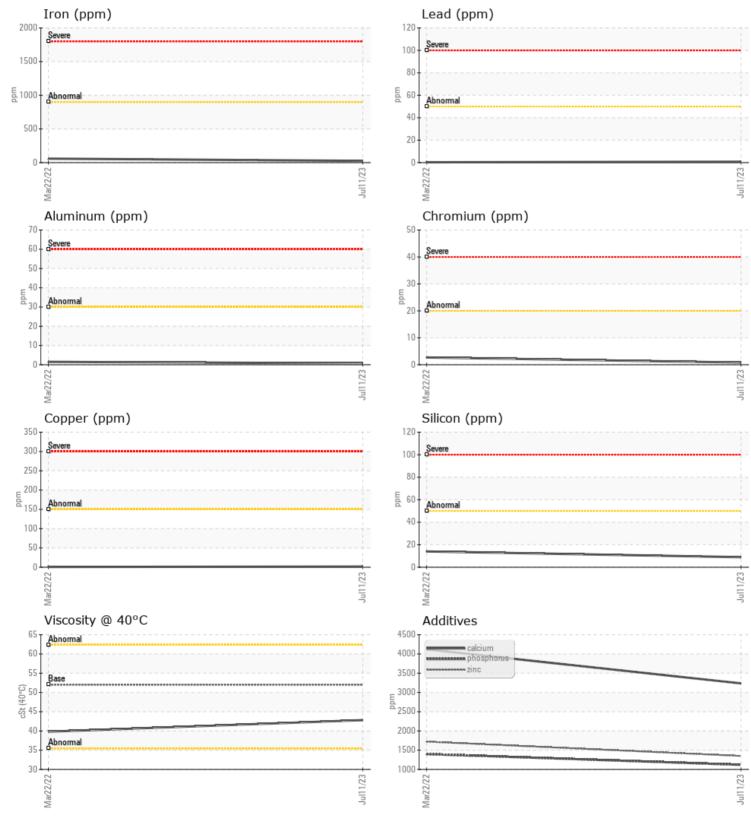

## CONSTRUCTION EQUIPMENT VOLVO L70H 624135 - FRONT AXLE

Sample No: VCP416375

| Oil Type: |  |
|-----------|--|
|-----------|--|

VOLVO WET BRAKE TRANSAXLE OIL

Job No:

| VOLVO         |               |              |             |          |            |
|---------------|---------------|--------------|-------------|----------|------------|
|               | E INFORMATION | J            |             |          |            |
| Sample Number | -             | VCP416375    | VCP357055   |          |            |
| Sample Date   |               | 11 Jul 2023  | 22 Mar 2022 |          |            |
| Machine Hours |               | 2485         | 923         |          |            |
| Oil Hours     |               | 0            | 923         |          |            |
| Oil Changed   |               | Changed      | Changed     |          |            |
| Sample Status |               | NORMAL       | NORMAL      |          |            |
|               |               |              |             |          |            |
| OIL CON       | IDITION       |              |             |          |            |
| Visc @ 40°C   | cSt           | 42.8         | 39.8        |          |            |
|               |               |              |             |          |            |
| VOLVO         | MINATION      |              |             |          |            |
|               | MINATION      | <u>.</u>     | <u>.</u>    | <u>.</u> | <u>.</u> . |
| Silicon       | ppm           | 9            | 14          |          |            |
| Sodium        | ppm           | <b>4</b>     | 8           |          |            |
| Potassium     | ppm           | 3            | 2           |          |            |
| VOLVO         |               |              |             |          |            |
| WEAR I        | METALS        |              |             |          |            |
| Iron          | ppm           | 26           | 59          |          |            |
| Copper        | ppm           | 2            | <1          |          |            |
| Lead          | ppm           | <b></b> <1   | <b></b> < 1 |          |            |
| Tin           | ppm           | <b>  </b> <1 | 0           |          |            |
| Aluminum      | ppm           | <b>■</b> <1  | 2           |          |            |
| Chromium      | ppm           | <b>  </b> <1 | 3           |          |            |
| Molybdenum    | ppm           | 3            | 10          |          |            |
| Nickel        | ppm           | 0            | 0           |          |            |
| Titanium      | ppm           | 0            | 0           |          |            |
| Silver        | ppm           | 0            | <1          |          |            |
| Manganese     | ppm           | 2            | 9           |          |            |
| Vanadium      | ppm           | 0            | 0           |          |            |
|               |               |              |             |          |            |
|               | VFS           |              |             |          |            |
|               |               | - 2225       | 4110        |          |            |
| Calcium       | ppm           | 3235         | 4118        |          |            |
| Magnesium     | ppm           | 6            | 13          |          |            |
| Zinc          | ppm           | 1349         | 1721        |          |            |
| Phosphorus    | ppm           | <b>1120</b>  | 1399        |          |            |
| Barium        | ppm           | 0            | 0           |          |            |
| Boron         | ppm           | <b>114</b>   | 130         |          |            |

## Diagnosis

Resample at the next service interval to monitor.All component wear rates are normal. There is no indication of any contamination in the oil. The condition of the oil is acceptable for the time in service.