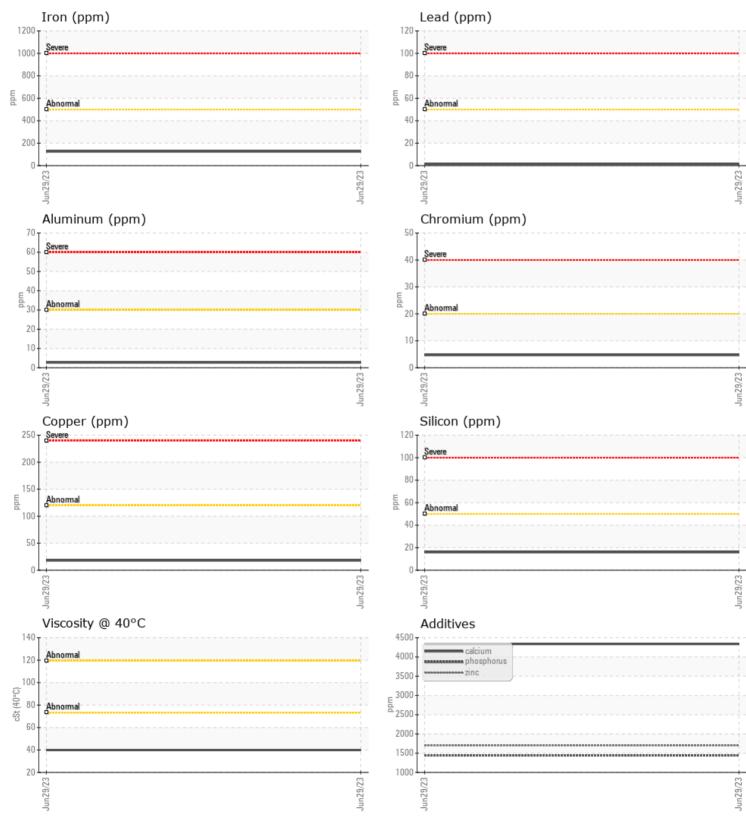

## **CONSTRUCTION EQUIPMENT** 63656 RUTLEDGE VOLVO L60H 622461 - REAR AXLE

 Sample No:
 VCP416275

 Oil Type:
 NOT GIVEN

 Job No:
 63656 RUTLEDGE

|               | E INFORMATIO | N           |      |   |
|---------------|--------------|-------------|------|---|
|               |              |             |      | _ |
| Sample Number |              | VCP416275   | <br> |   |
| Sample Date   |              | 29 Jun 2023 | <br> |   |
| Machine Hours |              | 2081        | <br> |   |
| Oil Hours     |              | 0           | <br> |   |
| Oil Changed   |              | Changed     | <br> |   |
| Sample Status |              | NORMAL      | <br> |   |
|               |              |             |      |   |
| OIL CON       | DITION       |             |      |   |
| Visc @ 40°C   | cSt          | 39.9        | <br> |   |
| VISC @ 40 C   | CSL          | 39.9        | <br> |   |
| VOLVO         |              |             |      |   |
| CONTAI        | MINATION     |             |      |   |
| Silicon       | ppm          | <b>1</b> 6  | <br> |   |
| Sodium        | ppm          | 13          | <br> |   |
| Potassium     | ppm          | 4           | <br> |   |
|               | 1.1.         | —           |      |   |
| VOLVO         |              |             |      |   |
| WEAR I        | METALS       |             | <br> |   |
| Iron          | ppm          | 126         | <br> |   |
| Copper        | ppm          | <b>18</b>   | <br> |   |
| Lead          | ppm          | <b>1</b>    | <br> |   |
| Tin           | ppm          | 2           | <br> |   |
| Aluminum      | ppm          | 3           | <br> |   |
| Chromium      | ppm          | 5           | <br> |   |
| Molybdenum    | ppm          | 5           | <br> |   |
| Nickel        | ppm          | <b>■</b> <1 | <br> |   |
| Titanium      | ppm          | <1          | <br> |   |
| Silver        | ppm          | 0           | <br> |   |
| Manganese     | ppm          | 9           | <br> |   |
| Vanadium      | ppm          | 0           | <br> |   |
|               |              |             |      |   |
|               | VFS          |             | <br> |   |
|               | -            |             |      |   |
| Calcium       | ppm          | 4337        | <br> |   |
| Magnesium     | ppm          | 8           | <br> |   |
| Zinc          | ppm          | 1703        | <br> |   |
| Phosphorus    | ppm          | 1443        | <br> |   |
| Barium        | ppm          | 0           | <br> |   |
|               |              |             |      |   |

## Diagnosis

Resample at the next service interval to monitor. Please specify the brand, type, and viscosity of the oil on your next sample.All component wear rates are normal. There is no indication of any contamination in the oil. The condition of the oil is acceptable for the time in service.