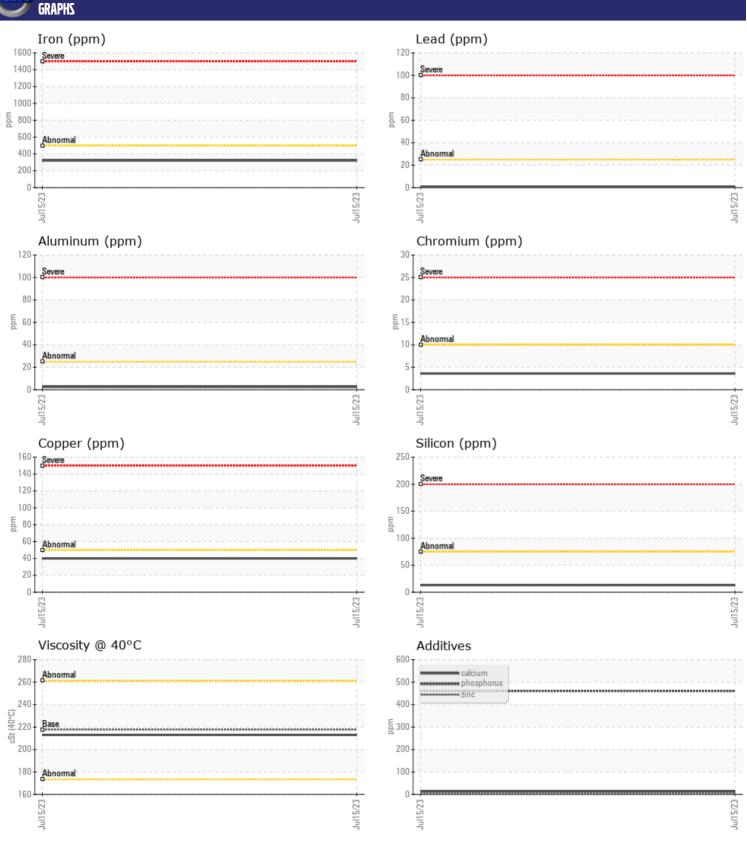

Sample No: VCP417497

Oil Type: MOBIL SHC 630

**Job No:** SPM579338

| VOLVO         |             |               |      |  |
|---------------|-------------|---------------|------|--|
| SAMPLE        | INFORMATION |               |      |  |
| Sample Number |             | VCP417497     | <br> |  |
| Sample Date   |             | 15 Jul 2023   | <br> |  |
| Machine Hours |             | 3003          | <br> |  |
| Oil Hours     |             | 0             | <br> |  |
| Oil Changed   |             | N/A           | <br> |  |
| Sample Status |             | NORMAL        | <br> |  |
|               |             |               |      |  |
| OIL CON       | DITION      |               |      |  |
| Visc @ 40°C   | cSt         | <b>213</b>    | <br> |  |
|               |             |               |      |  |
| VOLVO         | an a Tion   |               |      |  |
| LUNIAN        | MINATION    |               | <br> |  |
| Silicon       | ppm         | <b>13</b>     | <br> |  |
| Sodium        | ppm         | <b>2</b>      | <br> |  |
| Potassium     | ppm         | <b>2</b>      | <br> |  |
|               |             |               |      |  |
| WEAR N        | METALS      |               |      |  |
| Iron          | ppm         | ■322          | <br> |  |
| Copper        | ppm         | <b>40</b>     | <br> |  |
| Lead          | ppm         | <b>■&lt;1</b> | <br> |  |
| Tin           | ppm         | <b>2</b>      | <br> |  |
| Aluminum      | ppm         | <b>2</b>      | <br> |  |
| Chromium      | ppm         | <b>4</b>      | <br> |  |
| Molybdenum    | ppm         | <b>■&lt;1</b> | <br> |  |
| Nickel        | ppm         | <b>■&lt;1</b> | <br> |  |
| Titanium      | ppm         | <1            | <br> |  |
| Silver        | ppm         | 0             | <br> |  |
| Manganese     | ppm         | <b>5</b>      | <br> |  |
| Vanadium      | ppm         | 0             | <br> |  |
| VOLVO         |             |               | <br> |  |
| ADDITIV       | VES         |               |      |  |
| Calcium       | ppm         | <b>1</b> 4    | <br> |  |
| Magnesium     | ppm         | <b>■</b> 0    | <br> |  |
| Zinc          | ppm         | <b>4</b>      | <br> |  |
| Phosphorus    | ppm         | <b>461</b>    | <br> |  |
| Barium        | ppm         | <b>0</b>      | <br> |  |
|               |             |               |      |  |

## Diagnosis

Resample at the next service interval to monitor. All component wear rates are normal. There is no indication of any contamination in the oil. The condition of the oil is acceptable for the time in service.