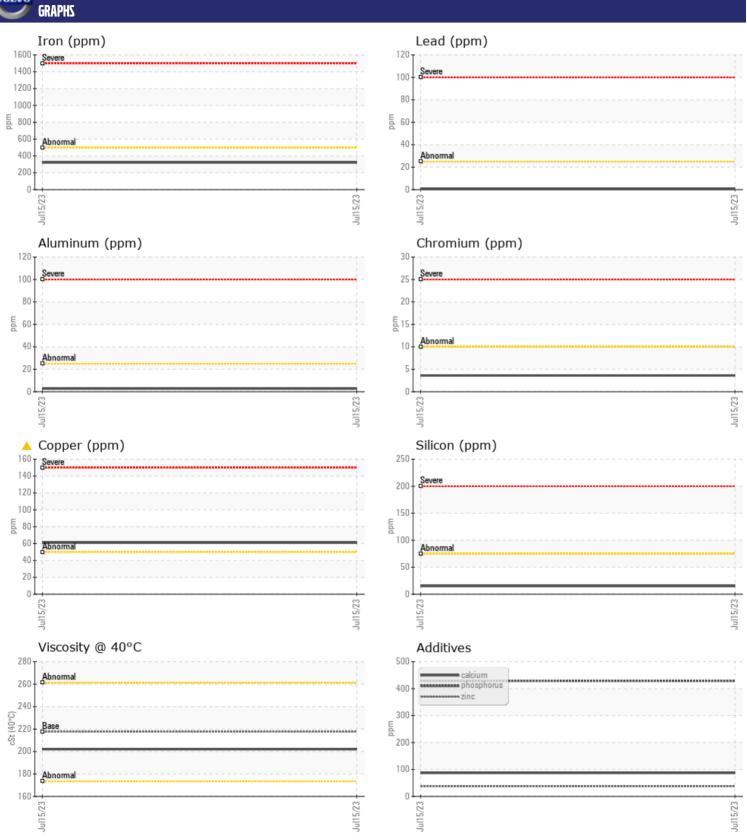

Sample No: VCP424873

Oil Type: MOBIL SHC 630

Job No: SPM579338

| TAMPI         | E INFORMATIOI | N             |      |   |
|---------------|---------------|---------------|------|---|
|               |               |               |      | _ |
| Sample Number |               | VCP424873     | <br> |   |
| Sample Date   |               | 15 Jul 2023   | <br> |   |
| Machine Hours |               | 3003          | <br> |   |
| Oil Hours     |               | 0             | <br> |   |
| Oil Changed   |               | Changed       | <br> |   |
| Sample Status |               | ABNORMAL      | <br> |   |
| VOLVO         |               |               |      |   |
| OIL CON       | IDITION       |               |      |   |
| Visc @ 40°C   | cSt           | 202           | <br> |   |
|               |               |               |      |   |
| VOLVO         |               |               |      |   |
| CONTAI        | MINATION      |               |      |   |
| Silicon       | ppm           | <b>1</b> 5    | <br> |   |
| Sodium        | ppm           | <b>2</b>      | <br> |   |
| Potassium     | ppm           | <b>2</b>      | <br> |   |
|               |               |               |      |   |
| WEAR          | METALS        |               |      |   |
| WEAKI         | METAL2        |               |      |   |
| Iron          | ppm           | ■ 322         | <br> |   |
| Copper        | ppm           | <u></u> ▲ 61  | <br> |   |
| Lead          | ppm           | <b>■</b> <1   | <br> |   |
| Tin           | ppm           | ■3            | <br> |   |
| Aluminum      | ppm           | ■3            | <br> |   |
| Chromium      | ppm           | <b>4</b>      | <br> |   |
| Molybdenum    | ppm           | <b>■&lt;1</b> | <br> |   |
| Nickel        | ppm           | <b>■&lt;1</b> | <br> |   |
| Titanium      | ppm           | 0             | <br> |   |
| Silver        | ppm           | 0             | <br> |   |
| Manganese     | ppm           | <b>4</b>      | <br> |   |
| Vanadium      | ppm           | 0             | <br> |   |
|               |               |               |      |   |
| ADDITIV       | VFS           |               |      |   |
| _             |               | = 0.7         |      |   |
| Calcium       | ppm           | <b>■87</b>    | <br> |   |
| Magnesium     | ppm           | <b>■</b> 0    | <br> |   |
| Zinc          | ppm           | ■37           | <br> |   |
| Phosphorus    | ppm           | <b>429</b>    | <br> |   |
| Barium        | ppm           | ■0            | <br> |   |
| Boron         | ppm           | ■31           | <br> |   |
|               |               |               |      |   |

## Diagnosis

The oil change at the time of sampling has been noted. No corrective action is recommended at this time. Resample at the next service interval to monitor. The copper level is abnormal. All other component wear rates are normal. There is no indication of any contamination in the oil. The condition of the oil is acceptable for the time in service.