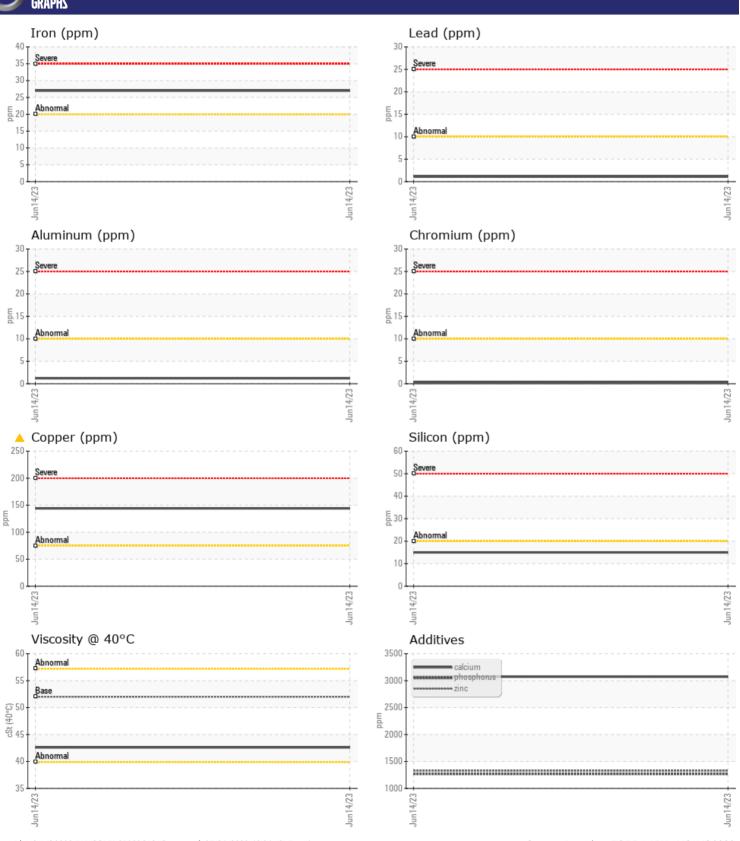

# CONSTRUCTION EQUIPMENT VOLVO A25G 752303 - WET DISC BRAKE

Sample No: VCP412673

Oil Type: VOLVO WET BRAKE TRANSAXLE OIL

Job No:

| CVMDIE        | INFORMATION  |               |      |  |
|---------------|--------------|---------------|------|--|
| _             | . INFUNMATIO |               |      |  |
| Sample Number |              | VCP412673     | <br> |  |
| Sample Date   |              | 14 Jun 2023   | <br> |  |
| Machine Hours |              | 2719          | <br> |  |
| Oil Hours     |              | 0             | <br> |  |
| Oil Changed   |              | Changed       | <br> |  |
| Sample Status |              | ABNORMAL      | <br> |  |
|               |              |               |      |  |
| OIL CON       | DITION       |               |      |  |
| Visc @ 40°C   | cSt          | <b>42.6</b>   | <br> |  |
| VISC @ 40 C   | CSL          | 42.0          | <br> |  |
| VOLVO         |              |               |      |  |
| <b>CONTAN</b> | MINATION     |               |      |  |
| Silicon       | ppm          | <b>15</b>     | <br> |  |
| Sodium        | ppm          | ■8            | <br> |  |
| Potassium     | ppm          | <b>■</b> 3    | <br> |  |
| Otassiani     | ppm          |               |      |  |
| VOLVO         |              |               |      |  |
| WEAR N        | METALS       |               |      |  |
| Iron          | ppm          | ■27           | <br> |  |
| Copper        | ppm          | <b>144</b>    | <br> |  |
| Lead          | ppm          | <b>1</b>      | <br> |  |
| Tin           | ppm          | <b>-&lt;1</b> | <br> |  |
| Aluminum      | ppm          | <b>1</b>      | <br> |  |
| Chromium      | ppm          | <b>■&lt;1</b> | <br> |  |
| Molybdenum    | ppm          | <b>-&lt;1</b> | <br> |  |
| Nickel        | ppm          | <b>■</b> 0    | <br> |  |
| Titanium      | ppm          | 0             | <br> |  |
| Silver        | ppm          | 0             | <br> |  |
| Manganese     | ppm          | <b>1</b>      | <br> |  |
| Vanadium      | ppm          | 0             | <br> |  |
|               |              |               |      |  |
| VOLVO         | IEC          |               |      |  |
| ADDITIV       | 177          |               |      |  |
| Calcium       | ppm          | ■3072         | <br> |  |
| Magnesium     | ppm          | <b>-&lt;1</b> | <br> |  |
| Zinc          | ppm          | <b>1327</b>   | <br> |  |
| Phosphorus    | ppm          | <b>1270</b>   | <br> |  |
| Barium        | ppm          | ■0            | <br> |  |
| Boron         | ppm          | <b>104</b>    | <br> |  |

### Diagnosis

The oil change at the time of sampling has been noted. No corrective action is recommended at this time. Resample at the next service interval to monitor. The copper level is abnormal. All other component wear rates are normal. Moderate concentration of visible dirt/debris present in the oil. The condition of the oil is acceptable for the time in service.