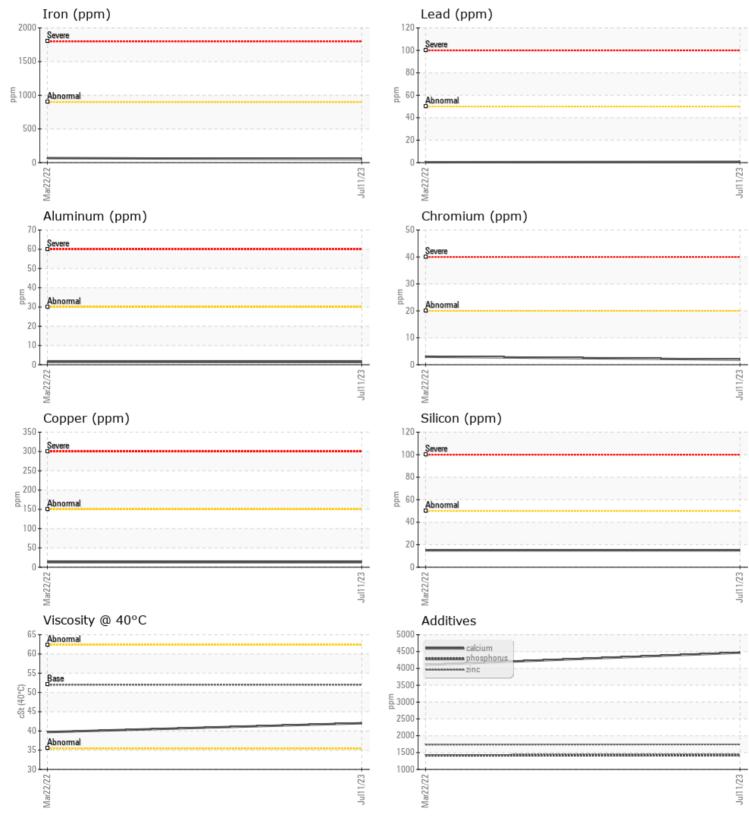

## CONSTRUCTION EQUIPMENT VOLVO L70H 624135 - REAR AXLE

Sample No: VCP416376

h No:

VOLVO WET BRAKE TRANSAXLE OIL

Job No:

|               |             |             |             | <br> |
|---------------|-------------|-------------|-------------|------|
| SAMPLE        | INFORMATION |             |             |      |
| Sample Number |             | VCP416376   | VCP357054   | <br> |
| Sample Date   |             | 11 Jul 2023 | 22 Mar 2022 | <br> |
| Machine Hours |             | 2485        | 923         | <br> |
| Oil Hours     |             | 0           | 923         | <br> |
| Oil Changed   |             | Changed     | Changed     | <br> |
| Sample Status |             | NORMAL      | NORMAL      | <br> |
|               |             |             |             |      |
| OIL CON       | DITION      |             |             |      |
| Visc @ 40°C   | cSt         | 42.0        | 39.7        | <br> |
|               |             |             |             |      |
| VOLVO         |             |             |             |      |
|               | INATION     |             |             |      |
| Silicon       | ppm         | 15          | 15          | <br> |
| Sodium        | ppm         | <b>4</b>    | 9           | <br> |
| Potassium     | ppm         | 2           | 3           | <br> |
|               |             |             |             |      |
| WEAR M        | IETALS      |             |             |      |
| Iron          | ppm         | 52          | 67          | <br> |
| Copper        | ppm         | ■13         | 13          | <br> |
| Lead          | ppm         | <b></b> <1  | <b></b> <1  | <br> |
| Tin           | ppm         | 2           | 1           | <br> |
| Aluminum      | ppm         | <b>1</b>    | 2           | <br> |
| Chromium      | ppm         | 2           | 3           | <br> |
| Molybdenum    | ppm         | 2           | 4           | <br> |
| Nickel        | ppm         | 0           | 0           | <br> |
| Titanium      | ppm         | 0           | 0           | <br> |
| Silver        | ppm         | 0           | 0           | <br> |
| Manganese     | ppm         | 4           | 7           | <br> |
| Vanadium      | ppm         | 0           | 0           | <br> |
|               |             |             |             |      |
|               | ES          |             |             | <br> |
| Calcium       | ppm         | 4467        | 4105        | <br> |
| Magnesium     | ppm         | <b>11</b>   | 14          | <br> |
| Zinc          | ppm         | 1743        | 1735        | <br> |
| Phosphorus    | ppm         | 1422        | 1415        | <br> |
| Barium        | ppm         | 0           | 0           | <br> |
| Boron         | ppm         | <b>160</b>  | 133         | <br> |
|               | PP          |             |             |      |

## Diagnosis

Resample at the next service interval to monitor.All component wear rates are normal. There is no indication of any contamination in the oil. The condition of the oil is acceptable for the time in service.