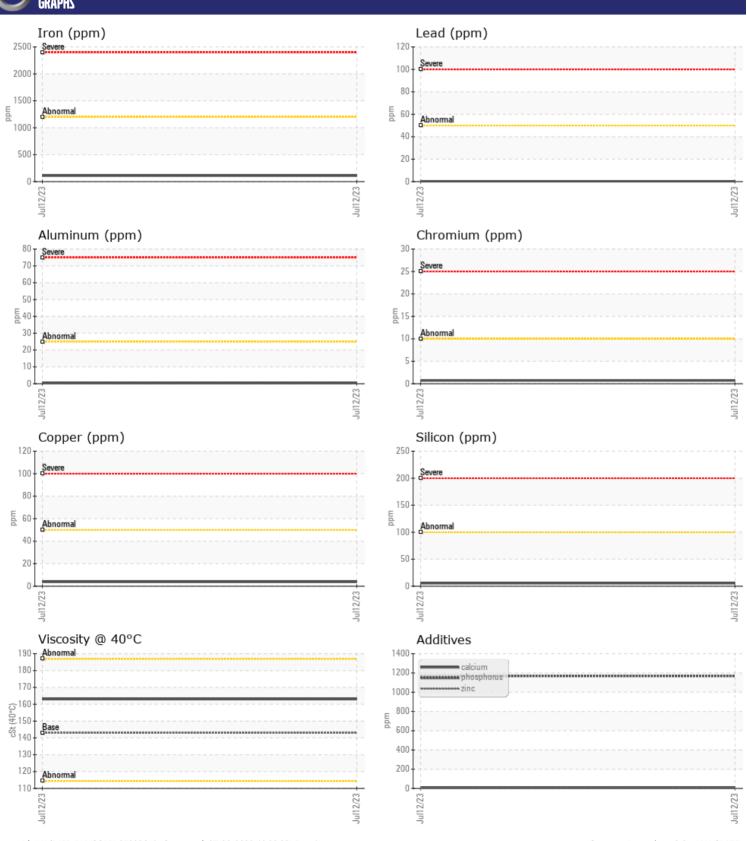

# CONSTRUCTION EQUIPMENT SWA308716 VOLVO EC350EL 310475 - SWING DRIVE

Sample No: VCP418648

**Oil Type:** GEAR OIL SAE 80W90

**Job No:** SWA308716

| VOLVO         |              |                                         |      |  |
|---------------|--------------|-----------------------------------------|------|--|
|               | E INFORMATIO | N                                       |      |  |
| Sample Number |              | VCP418648                               | <br> |  |
| Sample Date   |              | 12 Jul 2023                             | <br> |  |
| Machine Hours |              | 9131                                    | <br> |  |
| Oil Hours     |              | 0                                       | <br> |  |
| Oil Changed   |              | Not Changd                              | <br> |  |
| Sample Status |              | NORMAL                                  | <br> |  |
|               |              | ,,,,,,,,,,,,,,,,,,,,,,,,,,,,,,,,,,,,,,, |      |  |
| VOLVO         | DITION       |                                         |      |  |
| OIL CON       |              |                                         |      |  |
| Visc @ 40°C   | cSt          | <b>163</b>                              | <br> |  |
| VOLVO         |              |                                         |      |  |
| CONTAN        | MINATION     |                                         |      |  |
| Silicon       | ppm          | <b>5</b>                                | <br> |  |
| Sodium        | ppm          | <b>1</b>                                | <br> |  |
| Potassium     | ppm          | <b>2</b>                                | <br> |  |
| l Otassialii  | ррш          |                                         |      |  |
| VOLVO         |              |                                         |      |  |
| WEAR N        | METALS       |                                         |      |  |
| Iron          | ppm          | <b>109</b>                              | <br> |  |
| Copper        | ppm          | <b>■</b> 4                              | <br> |  |
| Lead          | ppm          | <b>■&lt;1</b>                           | <br> |  |
| Tin           | ppm          | <b>■</b> 0                              | <br> |  |
| Aluminum      | ppm          | <b>■&lt;1</b>                           | <br> |  |
| Chromium      | ppm          | <b>■&lt;1</b>                           | <br> |  |
| Molybdenum    | ppm          | <b>■</b> <1                             | <br> |  |
| Nickel        | ppm          | <b>■</b> 0                              | <br> |  |
| Titanium      | ppm          | 0                                       | <br> |  |
| Silver        | ppm          | 0                                       | <br> |  |
| Manganese     | ppm          | ■1                                      | <br> |  |
| Vanadium      | ppm          | 0                                       | <br> |  |
| VOLVO         |              |                                         |      |  |
| ADDITIN       | /ES          |                                         |      |  |
| Calcium       | ppm          | <b>8</b>                                | <br> |  |
| Magnesium     | ppm          | <b>0</b>                                | <br> |  |
| Zinc          | ppm          | <1                                      | <br> |  |
| Phosphorus    | ppm          | <b>■1169</b>                            | <br> |  |
| Barium        | ppm          | <b>0</b>                                | <br> |  |
| Boron         | ppm          | <b>230</b>                              | <br> |  |
| _ 5.0         | PPIII        |                                         |      |  |

### Diagnosis

Resample at the next service interval to monitor. The fluid was not specified, however, a fluid match indicates that this fluid is (GENERIC) GEAR OIL SAE 80W90. Please confirm.

All component wear rates are normal. There is no indication of any contamination in the oil. The condition of the oil is acceptable for the time in service.