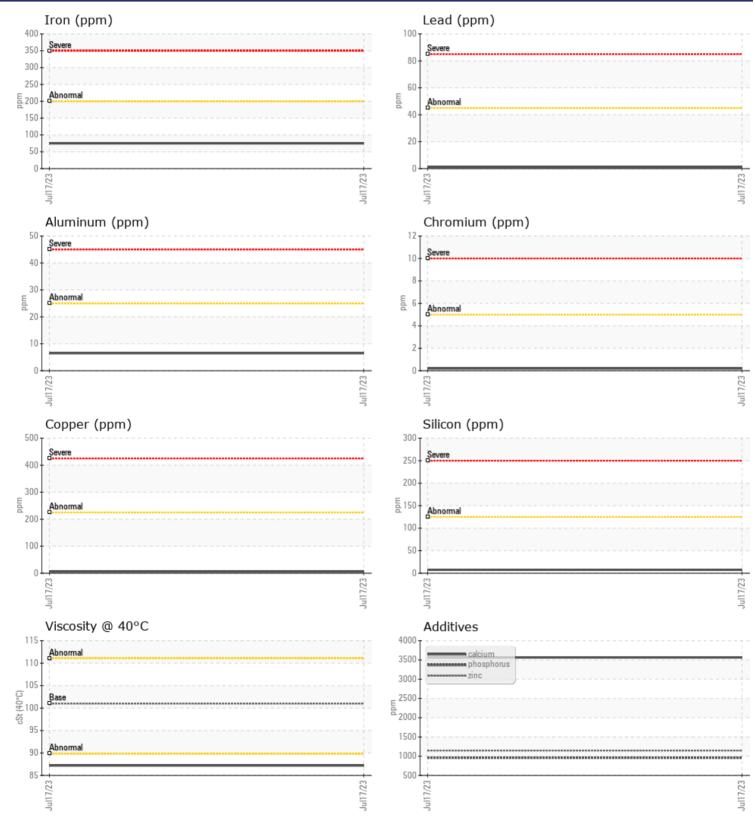

CONSTRUCTION EQUIPMENT 126531 APAC VOLVO L250H 1145 - TRANSMISSION (MANUAL

 Sample No:
 VCE67481

 Oil Type:
 TDTO FLUID SAE 30

 Job No:
 126531 APAC

VOLVO

| SAMPLE I      | INFORMATION |             |  |  |  |  |  |  |  |
|---------------|-------------|-------------|--|--|--|--|--|--|--|
| Sample Number | -           | VCE67481    |  |  |  |  |  |  |  |
| Sample Date   |             | 17 Jul 2023 |  |  |  |  |  |  |  |
| Machine Hours |             | 12912       |  |  |  |  |  |  |  |
| Oil Hours     |             | 0           |  |  |  |  |  |  |  |
| Oil Changed   |             | Not Changd  |  |  |  |  |  |  |  |
| Sample Status |             | NORMAL      |  |  |  |  |  |  |  |
|               |             |             |  |  |  |  |  |  |  |
|               |             |             |  |  |  |  |  |  |  |
| Visc @ 40°C   | cSt         | 87.2        |  |  |  |  |  |  |  |
|               |             |             |  |  |  |  |  |  |  |
| CONTAMI       | NATION      |             |  |  |  |  |  |  |  |
| Silicon       | ppm         | 8           |  |  |  |  |  |  |  |
| Sodium        | ppm         | ∎1          |  |  |  |  |  |  |  |
| Potassium     | ppm         | <b>■</b> <1 |  |  |  |  |  |  |  |
|               |             |             |  |  |  |  |  |  |  |
| WEAR METALS   |             |             |  |  |  |  |  |  |  |
| Iron          | ppm         | 75          |  |  |  |  |  |  |  |
| Copper        | ppm         | 6           |  |  |  |  |  |  |  |
| Lead          | ppm         | ■ <1        |  |  |  |  |  |  |  |
| Tin           | ppm         | <b>■</b> <1 |  |  |  |  |  |  |  |
| Aluminum      | ppm         | 6           |  |  |  |  |  |  |  |
| Chromium      | ppm         | <b>■</b> <1 |  |  |  |  |  |  |  |
| Molybdenum    | ppm         | 3           |  |  |  |  |  |  |  |
| Nickel        | ppm         | 0           |  |  |  |  |  |  |  |
| Titanium      | ppm         | <1          |  |  |  |  |  |  |  |
| Silver        | ppm         | 0           |  |  |  |  |  |  |  |
| Manganese     | ppm         | <b>□</b> <1 |  |  |  |  |  |  |  |
| Vanadium      | ppm         | 0           |  |  |  |  |  |  |  |
| VOLVO         |             |             |  |  |  |  |  |  |  |

## **CONSTRUCTION EQUIPMENT**

GRAPHS

VOLVO

Report Id: VOLVO0053 [WUSCAR] 05902663 (Generated: 07/21/2023 12:30:04) Rev: 1

Contact/Location: MIKE DEVORE - VOLVO0053