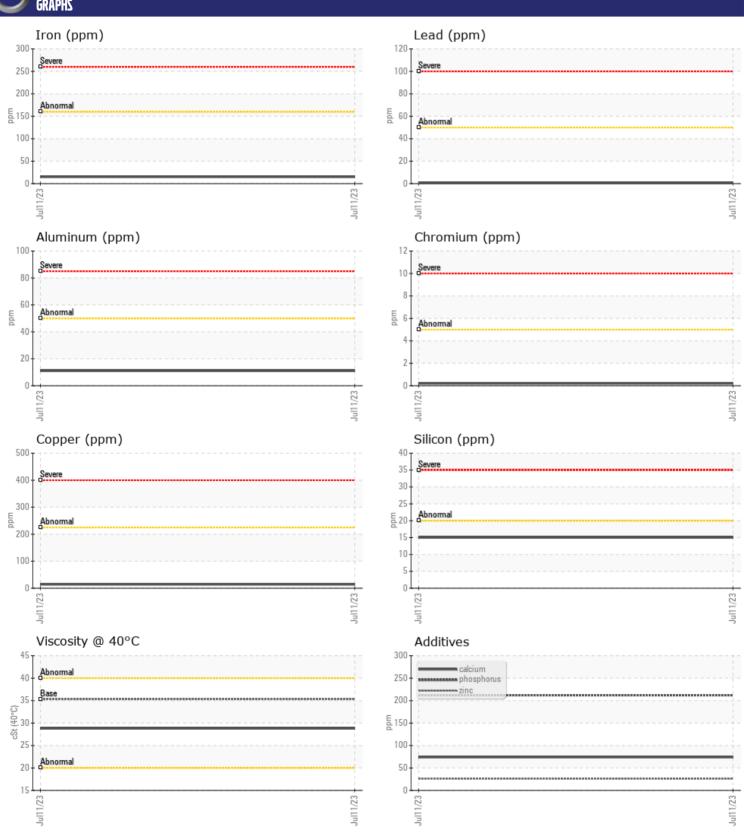

Sample No: VCP418354

Oil Type: VOLVO AUTOMATIC TRANSMISSION FLUID AT102

**Job No:** SPM579946

| SAMPLE        | INFORMATION |               |  |  |  |
|---------------|-------------|---------------|--|--|--|
| Sample Number |             | VCP418354     |  |  |  |
| Sample Date   |             | 11 Jul 2023   |  |  |  |
| Machine Hours |             | 421           |  |  |  |
| Oil Hours     |             | 0             |  |  |  |
| Oil Changed   |             | Not Changd    |  |  |  |
| Sample Status |             | NORMAL        |  |  |  |
|               |             |               |  |  |  |
| OIL CONDITION |             |               |  |  |  |
| Visc @ 40°C   | cSt         |               |  |  |  |
| VISC @ 40 C   | CSL         | ■ 28.8        |  |  |  |
| VOLVO         |             |               |  |  |  |
| CONTAM        | INATION     |               |  |  |  |
| Silicon       | ppm         | <b>1</b> 5    |  |  |  |
| Sodium        | ppm         | <b>4</b>      |  |  |  |
| Potassium     | ppm         | <b>5</b>      |  |  |  |
|               |             |               |  |  |  |
| WEAR METALS   |             |               |  |  |  |
| Iron          | ppm         | m 15          |  |  |  |
| Copper        | ppm         | <b>1</b> 4    |  |  |  |
| Lead          | ppm         | <b>■</b> <1   |  |  |  |
| Tin           | ppm         | <u></u> 2     |  |  |  |
| Aluminum      | ppm         |               |  |  |  |
| Chromium      | ppm         | <u> </u>      |  |  |  |
| Molybdenum    | ppm         | <b>0</b>      |  |  |  |
| Nickel        | ppm         | <b>■&lt;1</b> |  |  |  |
| Titanium      | ppm         | 0             |  |  |  |
| Silver        | ppm         | <b>■</b> 0    |  |  |  |
| Manganese     | ppm         | <b>■</b> 3    |  |  |  |
| Vanadium      | ppm         | 0             |  |  |  |
|               |             |               |  |  |  |
| ADDITIV       | ES          |               |  |  |  |
| Calcium       | ppm         | <b>7</b> 4    |  |  |  |
| Magnesium     | ppm         | <b>0</b>      |  |  |  |
| Zinc          | ppm         | <b>26</b>     |  |  |  |
| Phosphorus    | ppm         | <b>212</b>    |  |  |  |
| Barium        | ppm         | ■0            |  |  |  |
| Boron         | ppm         | <b>■</b> 90   |  |  |  |
|               |             |               |  |  |  |

## Diagnosis

Resample at the next service interval to monitor. All component wear rates are normal. There is no indication of any contamination in the fluid. The condition of the fluid is acceptable for the time in service.