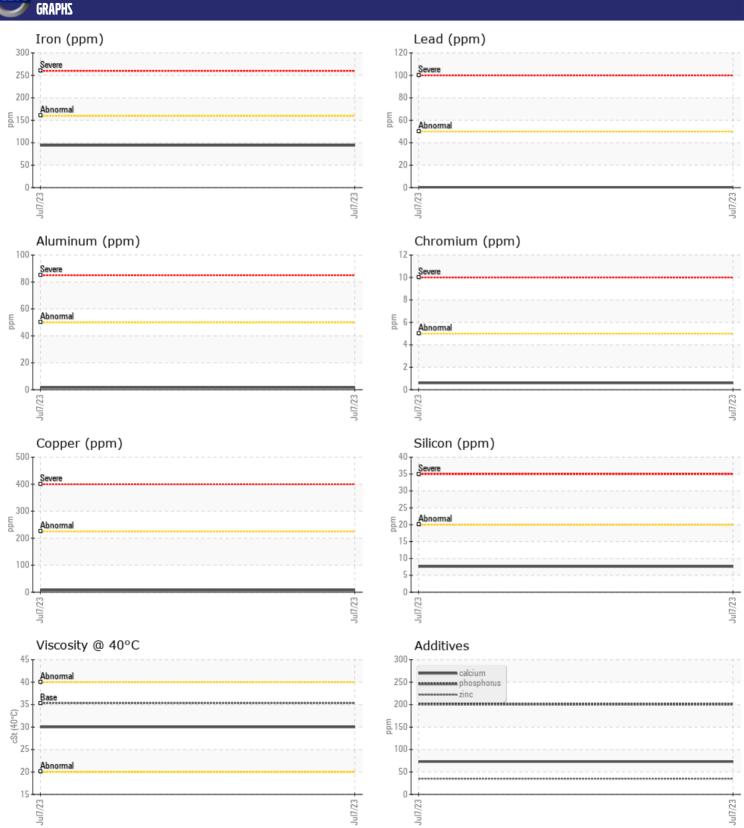

## **CONSTRUCTION EQUIPMENT**VOLVO L70H 624915 - TRANSMISSION (AUTO)

Sample No: VCP420599

Oil Type: VOLVO AUTOMATIC TRANSMISSION FLUID AT102

Job No:

| VOLVO         |               |             |      |  |
|---------------|---------------|-------------|------|--|
|               | E INFORMATION | <b>V</b>    |      |  |
| Sample Number |               | VCP420599   | <br> |  |
| Sample Date   |               | 07 Jul 2023 | <br> |  |
| Machine Hours |               | 775         | <br> |  |
| Oil Hours     |               | 0           | <br> |  |
| Oil Changed   |               | Not Changd  | <br> |  |
| Sample Status |               | NORMAL      | <br> |  |
|               |               |             |      |  |
| VOLVO         | DITION        |             |      |  |
| OIL CON       |               |             |      |  |
| Visc @ 40°C   | cSt           | ■30.0       | <br> |  |
| VOLVO         |               |             |      |  |
| CONTAN        | MINATION      |             |      |  |
| Silicon       | ppm           | <b>8</b>    | <br> |  |
| Sodium        | ppm           | ■5          | <br> |  |
| Potassium     | ppm           | ■3          | <br> |  |
| Otassiani     | PPIII         |             |      |  |
| VOLVO         |               |             |      |  |
| WEAR N        | NE I ALS      |             |      |  |
| Iron          | ppm           | ■94         | <br> |  |
| Copper        | ppm           | ■8          | <br> |  |
| Lead          | ppm           | <b>■</b> <1 | <br> |  |
| Tin           | ppm           | <b>■</b> 0  | <br> |  |
| Aluminum      | ppm           | <b>■</b> 2  | <br> |  |
| Chromium      | ppm           | <b>■</b> <1 | <br> |  |
| Molybdenum    | ppm           | <b>■</b> <1 | <br> |  |
| Nickel        | ppm           | <b>■</b> <1 | <br> |  |
| Titanium      | ppm           | 0           | <br> |  |
| Silver        | ppm           | ■ 0         | <br> |  |
| Manganese     | ppm           | ■9          | <br> |  |
| Vanadium      | ppm           | 0           | <br> |  |
| VOLVO         |               |             | <br> |  |
| ADDITIN       | /ES           |             |      |  |
| Calcium       | ppm           | <b>73</b>   | <br> |  |
| Magnesium     | ppm           | <b>0</b>    | <br> |  |
| Zinc          | ppm           | ■35         | <br> |  |
| Phosphorus    | ppm           | ■201        | <br> |  |
| Barium        | ppm           | ■0          | <br> |  |
| Boron         | ppm           | <b>■78</b>  | <br> |  |
|               |               | _           |      |  |

## Diagnosis

Resample at the next service interval to monitor. All component wear rates are normal. There is no indication of any contamination in the fluid. The condition of the fluid is acceptable for the time in service.