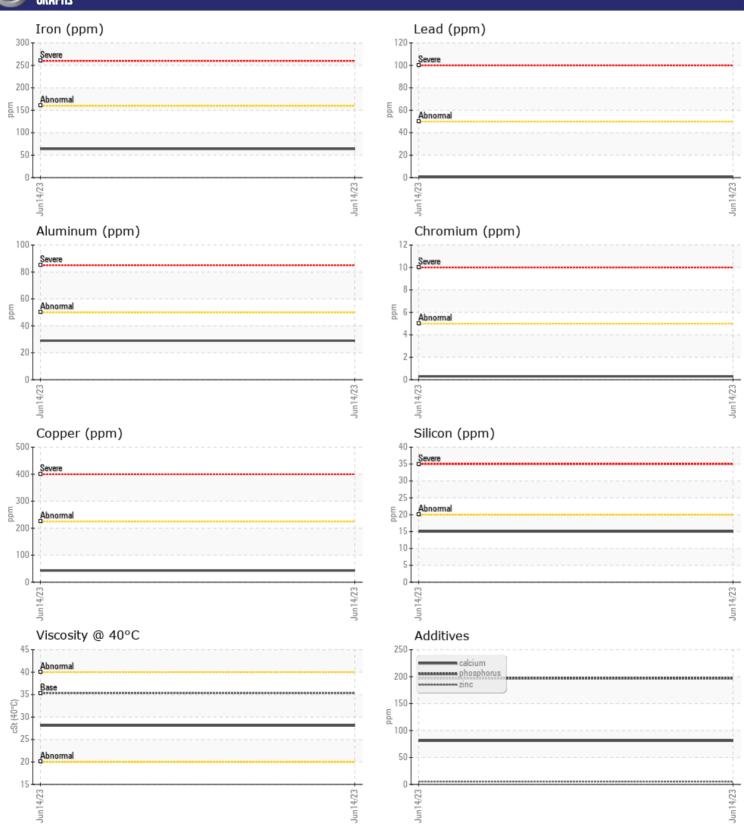

# CONSTRUCTION EQUIPMENT VOLVO A25G 752303 - TRANSMISSION (AUTO)

Sample No: VCP412669

Oil Type: VOLVO AUTOMATIC TRANSMISSION FLUID AT102

Job No:

| SAMPLE        | E INFORMATION |               |      |  |
|---------------|---------------|---------------|------|--|
| Sample Number |               | VCP412669     | <br> |  |
| Sample Date   |               | 14 Jun 2023   | <br> |  |
| Machine Hours |               | 2719          | <br> |  |
| Oil Hours     |               | 0             | <br> |  |
| Oil Changed   |               | Changed       | <br> |  |
| Sample Status |               | NORMAL        | <br> |  |
|               |               |               |      |  |
| OIL CON       | IDITION       |               |      |  |
| Visc @ 40°C   | cSt           | <b></b>       | <br> |  |
| VISC @ 40 C   | CSL           | ■28.1         | <br> |  |
| VOLVO         |               |               |      |  |
| CONTAN        | MINATION      |               |      |  |
| Silicon       | ppm           | <b>1</b> 5    | <br> |  |
| Sodium        | ppm           | <b>7</b>      | <br> |  |
| Potassium     | ppm           | <b>5</b>      | <br> |  |
|               |               |               |      |  |
| WEAR N        | METALS        |               |      |  |
| Iron          | ppm           | <b>64</b>     | <br> |  |
| Copper        | ppm           | <b>43</b>     | <br> |  |
| Lead          | ppm           | <b>□</b> <1   | <br> |  |
| Tin           | ppm           | <b>5</b>      | <br> |  |
| Aluminum      | ppm           | <b>29</b>     | <br> |  |
| Chromium      | ppm           | <b>□&lt;1</b> | <br> |  |
| Molybdenum    | ppm           | <b>□</b> <1   | <br> |  |
| Nickel        | ppm           | <b>■</b> 3    | <br> |  |
| Titanium      | ppm           | 0             | <br> |  |
| Silver        | ppm           | ■0            | <br> |  |
| Manganese     | ppm           | ■4            | <br> |  |
| Vanadium      | ppm           | 0             | <br> |  |
|               |               |               | <br> |  |
| ADDITIV       | VES           |               |      |  |
| Calcium       | ppm           | ■81           | <br> |  |
| Magnesium     | ppm           | O             | <br> |  |
| Zinc          | ppm           | <u></u> 5     | <br> |  |
| Phosphorus    | ppm           | <b>197</b>    | <br> |  |
| Barium        | ppm           | <b>■</b> 0    | <br> |  |
| Boron         | ppm           | <b>75</b>     | <br> |  |
|               |               |               |      |  |

## Diagnosis

Resample at the next service interval to monitor. All component wear rates are normal. There is no indication of any contamination in the fluid. The condition of the fluid is acceptable for the time in service.