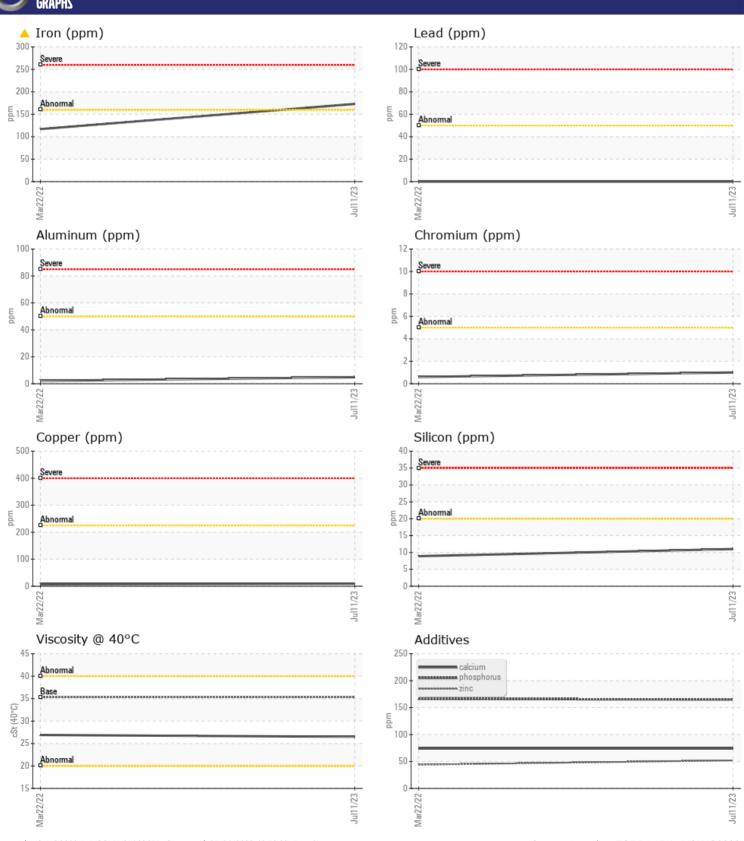

# CONSTRUCTION EQUIPMENT VOLVO L70H 624135 - TRANSMISSION (AUTO)

Sample No: VCP412896

Oil Type: VOLVO AUTOMATIC TRANSMISSION FLUID AT102

Job No:

| SAMPLI        | E INFORMATION |               |               |      |
|---------------|---------------|---------------|---------------|------|
| Sample Number | -             | VCP412896     | VCP357917     | <br> |
| Sample Date   |               | 11 Jul 2023   | 22 Mar 2022   | <br> |
| Machine Hours |               | 2485          | 923           | <br> |
| Oil Hours     |               | 0             | 923           | <br> |
| Oil Changed   |               | Changed       | Not Changd    | <br> |
| Sample Status |               | ABNORMAL      | NORMAL        | <br> |
|               |               |               |               |      |
| OIL CON       | IDITION       |               |               |      |
| Visc @ 40°C   | cSt           | <b>26.5</b>   | <b>□</b> 26.9 | <br> |
| VISC @ 40 C   | CSI           | 20.5          |               | <br> |
| VOLVO         |               |               |               |      |
| CONTAI        | MINATION      |               |               |      |
| Silicon       | ppm           | <b>11</b>     | <b>□</b> 9    | <br> |
| Sodium        | ppm           | <b>■</b> 8    | <b>5</b>      | <br> |
| Potassium     | ppm           | <b>■</b> 3    | <b>0</b>      | <br> |
|               |               |               |               |      |
| WEAR N        | METALS        |               |               |      |
| Iron          | ppm           | <b>173</b>    | <b>117</b>    | <br> |
| Copper        | ppm           | <b>10</b>     | <b>7</b>      | <br> |
| Lead          | ppm           | <b>0</b>      | <b>0</b>      | <br> |
| Tin           | ppm           | <b>■&lt;1</b> | 0             | <br> |
| Aluminum      | ppm           | <b>5</b>      | <b>2</b>      | <br> |
| Chromium      | ppm           | <b>■</b> 1    | <b>-</b> <1   | <br> |
| Molybdenum    | ppm           | <b>■&lt;1</b> | <1            | <br> |
| Nickel        | ppm           | <b>■&lt;1</b> | 0             | <br> |
| Titanium      | ppm           | 0             | 0             | <br> |
| Silver        | ppm           | <b>■</b> 0    | <b>-</b> <1   | <br> |
| Manganese     | ppm           | <b>12</b>     | 10            | <br> |
| Vanadium      | ppm           | 0             | 0             | <br> |
|               |               |               |               |      |
| ADDITIV       | VES           |               |               |      |
| Calcium       | ppm           | <b>□</b> 74   | 74            | <br> |
| Magnesium     | ppm           | <b>■</b> 0    | 0             | <br> |
| Zinc          | ppm           | <b>52</b>     | 44            | <br> |
| Phosphorus    | ppm           | <b>165</b>    | 166           | <br> |
| Barium        | ppm           | <b>■</b> 0    | 0             | <br> |
| Darium        | ppiii         | <b>U</b>      | O             |      |

### Diagnosis

Oil and filter change at the time of sampling has been noted. No corrective action is recommended at this time. Resample at the next service interval to monitor. The iron level is abnormal. All other component wear rates are normal. There is no indication of any contamination in the fluid. The condition of the fluid is acceptable for the time in service.