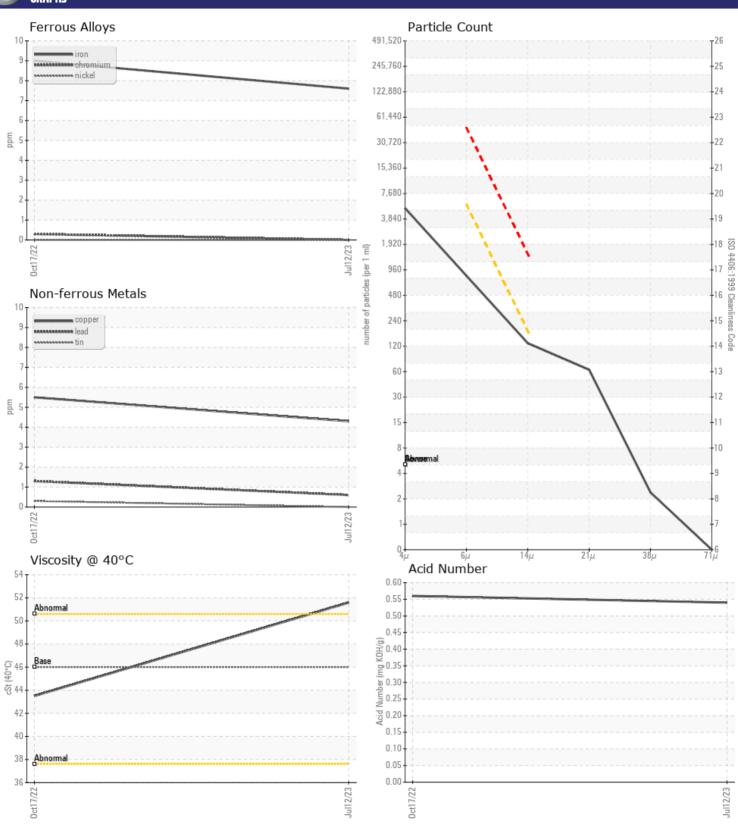

Sample No: VCP414228

Oil Type: VOLVO SUPER HYDRAULIC OIL 46

**Job No:** 579157 APTIM

| SAMPLE IN        | NFORMATION                            |              |             |      |
|------------------|---------------------------------------|--------------|-------------|------|
| _                | · · · · · · · · · · · · · · · · · · · |              | 1/60006006  |      |
| Sample Number    |                                       | VCP414228    | VCP386336   | <br> |
| Sample Date      |                                       | 12 Jul 2023  | 17 Oct 2022 | <br> |
| Machine Hours    |                                       | 9441         | 8409        | <br> |
| Oil Hours        |                                       | 4000         | 1500        | <br> |
| Oil Changed      |                                       | Changed      | Not Changd  | <br> |
| Sample Status    |                                       | NORMAL       | NORMAL      | <br> |
|                  |                                       |              |             |      |
| OIL CONDI        | TION                                  |              |             |      |
| visc @ 40°C      | cSt                                   | <b>51.58</b> | <b>43.5</b> | <br> |
| Acid Number (AN) | mg KOH/g                              | ■ 0.54       | ■0.56       | <br> |
|                  |                                       |              |             |      |
| VOLVO            | INTION                                |              |             | <br> |
| CONTAMIN         | TATIUN                                |              |             |      |
| Particles >4µm   |                                       | 4498         | 6761        | <br> |
| Particles >6µm   |                                       | <b>717</b>   | <b>1469</b> | <br> |
| Particles >14µm  |                                       | <b>115</b>   | ■80         | <br> |
| SO 4406:1999 (c) |                                       | 19/17/14     | 20/18/13    | <br> |
| Silicon          | ppm                                   | <b>5</b>     | <b>4</b>    | <br> |
| Sodium           | ppm                                   | <b>2</b>     | 0           | <br> |
| Potassium        | ppm                                   | <b>0</b>     | <b>1</b>    | <br> |
|                  |                                       |              |             |      |
| WEAR MET         | TALC                                  |              |             |      |
| _                | IMT7                                  |              |             |      |
| ron              | ppm                                   | ■8           | <b>9</b>    | <br> |
| Copper           | ppm                                   | <b>■</b> 4   | <b>6</b>    | <br> |
| _ead             | ppm                                   | <b>■</b> <1  | <b>1</b>    | <br> |
| Γin              | ppm                                   | <b>■</b> 0   | <b>-</b> <1 | <br> |
| Aluminum         | ppm                                   | ■ 0          | <b>1</b>    | <br> |
| Chromium         | ppm                                   | ■ 0          | <b>-</b> <1 | <br> |
| Molybdenum       | ppm                                   | <b>2</b>     | <b>0</b>    | <br> |
| Nickel           | ppm                                   | <b>■</b> 0   | 0           | <br> |
| Titanium         | ppm                                   | <1           | 0           | <br> |
| Silver           | ppm                                   | 0            | 2           | <br> |
| Manganese        | ppm                                   | <b>0</b>     | <b>0</b>    | <br> |
| Vanadium         | ppm                                   | <1           | 0           | <br> |
|                  |                                       |              |             |      |
| ADDITIVES        |                                       |              |             |      |

## Diagnosis

Resample at the next service interval to monitor. All component wear rates are normal. There is no indication of any contamination in the oil. The amount and size of particulates present in the system are acceptable. The AN level is acceptable for this fluid. The condition of the oil is suitable for further service.

## GRAPHS