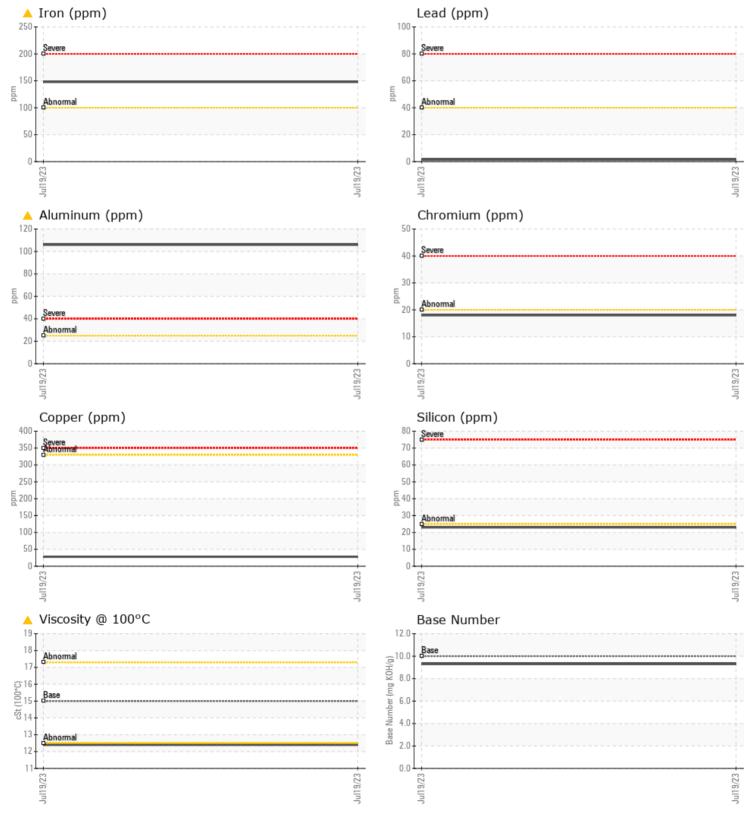

#### Job No:

|                  | FORMATION |              |      |  |
|------------------|-----------|--------------|------|--|
| Sample Number    | -         | VCP400467    | <br> |  |
| Sample Date      |           | 19 Jul 2023  | <br> |  |
| Machine Hours    |           | 534          | <br> |  |
| Oil Hours        |           | 0            | <br> |  |
| Oil Changed      |           | Changed      | <br> |  |
| Sample Status    |           | ABNORMAL     | <br> |  |
|                  |           | ADITORMAL    |      |  |
| OIL CONDI        | τιον      |              |      |  |
| Visc @ 100°C     | -         | . 12.4       | <br> |  |
|                  | cSt       | ▲ 12.4       | <br> |  |
| Base Number (BN) | mg KOH/g  | 9.3          | <br> |  |
| Oxidation (PA)   | %         | 77           | <br> |  |
| VOLVO            |           |              | <br> |  |
| Contamin         | IATION    |              |      |  |
| Soot %           | %         | 0.3          | <br> |  |
| Nitration (PA)   | %         | 63           | <br> |  |
| Sulfation (PA)   | %         | 60           | <br> |  |
| Glycol           | %         | NEG          | <br> |  |
| Fuel             | %         | 0.5          | <br> |  |
| Silicon          | ppm       | 23           | <br> |  |
| Sodium           | ppm       | 5            | <br> |  |
| Potassium        | ppm       | 33           | <br> |  |
|                  | pp        |              |      |  |
| VOLVO            |           |              |      |  |
| VEAR ME          | IALS      |              |      |  |
| Iron             | ppm       | <b>A</b> 148 | <br> |  |
| Copper           | ppm       | 28           | <br> |  |
| Lead             | ppm       | 2            | <br> |  |
| Tin              | ppm       | 3            | <br> |  |
| Aluminum         | ppm       | <b>1</b> 06  | <br> |  |
| Chromium         | ppm       | <b>1</b> 8   | <br> |  |
| Molybdenum       | ppm       | 44           | <br> |  |
| Nickel           | ppm       |              | <br> |  |
| Titanium         | ppm       | <1           | <br> |  |
| Silver           | ppm       | 0            | <br> |  |
| Manganese        | ppm       | 5            | <br> |  |
| Vanadium         | ppm       | <1           | <br> |  |
|                  |           |              |      |  |
|                  |           |              | <br> |  |
| ADDITIVE:        | 7         |              |      |  |
| Calcium          | ppm       | <b>1718</b>  | <br> |  |
| Magnesium        | ppm       | 561          | <br> |  |
| Zinc             | ppm       | <b>1143</b>  | <br> |  |
| Phosphorus       | ppm       | 919          | <br> |  |
| Barium           | ppm       | 0            | <br> |  |
|                  |           |              |      |  |

## Diagnosis

Oil and filter change at the time of sampling has been noted. No corrective action is recommended at this time. Resample at the next service interval to monitor.Piston, ring and cylinder wear is indicated. All other metal levels are typical for a new component breaking in. Fuel content negligible. There is no indication of any contamination in the oil. The oil viscosity is lower than normal. The BN result indicates that there is suitable alkalinity remaining in the oil. Confirm oil type.