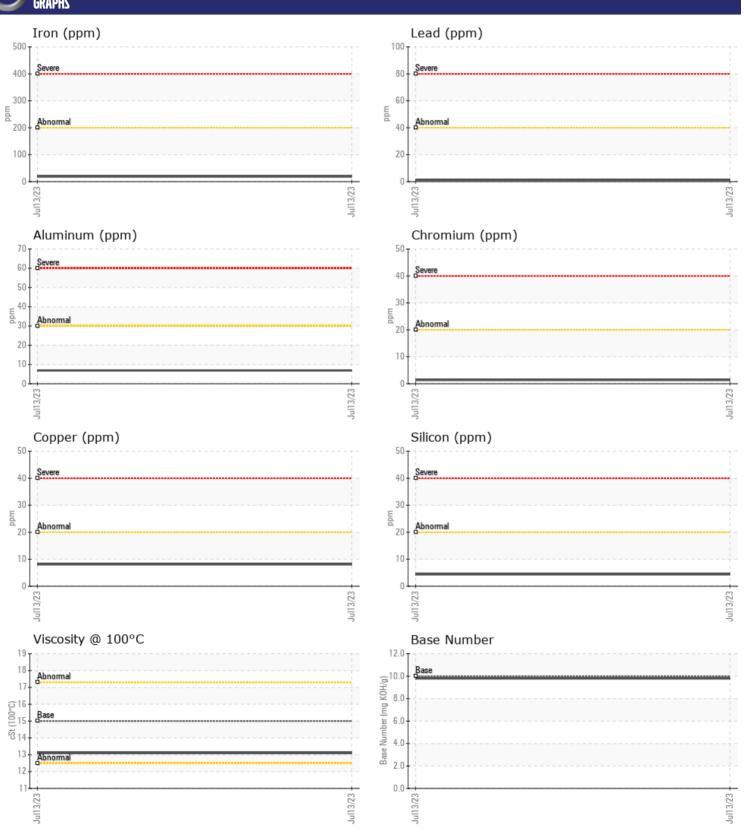

# CONSTRUCTION EQUIPMENT SW-21563-2 VOLVO L110H 632088 - DIESEL ENGINE

Sample No: VCP423018

Oil Type: VOLVO ULTRA DIESEL ENGINE OIL 15W40 VDS-3

**Job No:** SW-21563-2

| VOLVO            |            |                  |      |  |
|------------------|------------|------------------|------|--|
|                  | NFORMATION |                  |      |  |
| Sample Number    |            | VCP423018        | <br> |  |
| Sample Date      |            | 13 Jul 2023      | <br> |  |
| Machine Hours    |            | 2015             | <br> |  |
| Oil Hours        |            | 400              | <br> |  |
| Oil Changed      |            | Changed          | <br> |  |
| Sample Status    |            | NORMAL           | <br> |  |
|                  |            |                  |      |  |
| OIL CONDI        | TION       |                  |      |  |
|                  |            |                  |      |  |
| Visc @ 100°C     | cSt        | <b>13.1</b>      | <br> |  |
| Base Number (BN) |            | ■9.8             | <br> |  |
| Oxidation (PA)   | %          | 58               | <br> |  |
| VOLVO            |            |                  |      |  |
| CONTAMII         | NATION     |                  |      |  |
| Soot %           | %          | ■ 0.5            | <br> |  |
| Nitration (PA)   | %          | 58               | <br> |  |
| Sulfation (PA)   | %          | 54               | <br> |  |
| Glycol           | %          | NEG              | <br> |  |
| Fuel             | %          | <1.0             | <br> |  |
| Silicon          | ppm        | <b>4</b>         | <br> |  |
| Sodium           | ppm        | <b>2</b>         | <br> |  |
| Potassium        | ppm        | <b>2</b>         | <br> |  |
|                  |            |                  |      |  |
| WEAR ME          | TALS       |                  |      |  |
| Iron             | ppm        | <b>1</b> 9       | <br> |  |
| Copper           | ppm        | 8                | <br> |  |
| Lead             | ppm        | <b>1</b>         | <br> |  |
| Tin              | ppm        | 1                | <br> |  |
| Aluminum         | ppm        | <b>7</b>         | <br> |  |
| Chromium         | ppm        | <b>1</b>         | <br> |  |
| Molybdenum       | ppm        | <b>■</b> 57      | <br> |  |
| Nickel           | ppm        | <u> </u>         | <br> |  |
| Titanium         | ppm        | <1               | <br> |  |
| Silver           | ppm        | <b>■</b> 0       | <br> |  |
| Manganese        | ppm        | <b>■</b> <1      | <br> |  |
| Vanadium         | ppm        | <1               | <br> |  |
|                  |            |                  | <br> |  |
| ADDITIVE         | 7          |                  |      |  |
| Calcium          |            | <b>1296</b>      | <br> |  |
| Magnesium        | ppm        | ■ 1296<br>■ 941  | <br> |  |
| Zinc             | ppm        | <b>1313</b>      | <br> |  |
| Phosphorus       | ррт        | ■ 1313<br>■ 1074 | <br> |  |
| Barium           | ppm        | ■0               | <br> |  |
| Darran           | PP111      |                  |      |  |

### Diagnosis

Resample at the next service interval to monitor. All component wear rates are normal. There is no indication of any contamination in the oil. The BN result indicates that there is suitable alkalinity remaining in the oil. The condition of the oil is acceptable for the time in service.