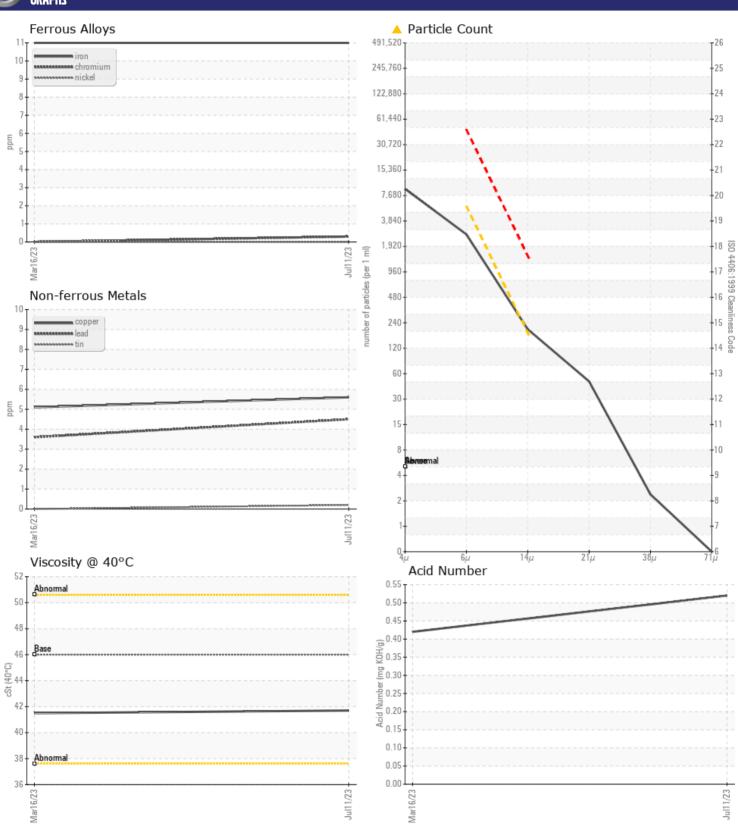

Sample No: VCP424462

Oil Type: VOLVO SUPER HYDRAULIC OIL 46

**Job No:** 579198 APTIM

| ZAMPI E              | INFORMATION  |             |              |       |
|----------------------|--------------|-------------|--------------|-------|
| _                    | INI ONMATION |             | 1/02/100/00  | <br>_ |
| Sample Number        |              | VCP424462   | VCP423683    | <br>  |
| Sample Date          |              | 11 Jul 2023 | 16 Mar 2023  | <br>  |
| Machine Hours        |              | 8937        | 8480         | <br>  |
| Oil Hours            |              | 4000        | 3000         | <br>  |
| Oil Changed          |              | Changed     | Not Changd   | <br>  |
| Sample Status        |              | ATTENTION   | NORMAL       | <br>  |
| VOLVO                |              |             |              |       |
| OIL CON              | DITION       |             |              |       |
| Visc @ 40°C          | cSt          | <b>41.7</b> | <b>41.5</b>  | <br>  |
| Acid Number (AN      |              | 0.52        | 0.42         | <br>  |
| Acid Hallibel (All   | , mg Kon, g  |             | U. IL        |       |
| VOLVO                |              |             |              |       |
| CONTAN               | INATION      |             |              |       |
| Particles >4µm       | -            | 8013        | 4135         | <br>  |
| Particles >6µm       |              | ■2328       | ■1032        | <br>  |
| Particles >14µm      |              | <b>177</b>  | <b>1</b> 76  | <br>  |
| ISO 4406:1999 (c)    | )            | 20/18/15    | 19/17/13     | <br>  |
| Silicon              | ppm          | <b>6</b>    | <b>6</b>     | <br>  |
| Sodium               | ppm          | <b>■</b> 0  | <b>3</b>     | <br>  |
| Potassium            | ppm          | <b>4</b>    | <b>2</b>     | <br>  |
|                      |              |             |              |       |
| WEAR N               | METALS       |             |              |       |
| Iron                 | ppm          | <b>□</b> 11 | <b>1</b> 1   | <br>  |
| Copper               | ppm          | <b>6</b>    | <b>5</b>     | <br>  |
| Lead                 |              | <b>4</b>    | 4            | <br>  |
| Tin                  | ppm          | ■4<br>■<1   | 0            | <br>  |
| Aluminum             | ppm          | <b>■</b> 1  | □ <1         | <br>  |
| Chromium             | ppm          | ■ ·<br>■ <1 | 0            | <br>  |
|                      |              | <b>1</b> 4  | <b>1</b> 4   | <br>  |
| Molybdenum<br>Nickel | ppm          | <b>0</b>    | 0            | <br>  |
| Titanium             | ppm          | <1          | 0            | <br>  |
| Silver               | ppm          | <1          | 0            | <br>  |
| Manganese            | ppm          | <b>■</b> 0  | □ <1         | <br>  |
| Vanadium             | ppm          | 0           | 0            | <br>  |
| variaululli          | ppm          | U           | U            | <br>  |
| VOLVO                |              |             |              |       |
| ADDITIV              | ES           |             |              |       |
| Calcium              | ppm          | <b>325</b>  | <b>■</b> 310 | <br>  |
| Magnesium            | ppm          | <b>23</b>   | 31           | <br>  |
| Zinc                 |              | <b>450</b>  | <b>449</b>   | <br>  |
|                      | וווממ        | 430         |              |       |
| Phosphorus           | ppm          | ■356        | 377          | <br>  |

## Diagnosis

The filter change at the time of sampling has been noted. Resample at the next service interval to monitor.All component wear rates are normal. There is a light amount of silt (particulates < 14 microns in size) present in the oil. The AN level is acceptable for this fluid. The condition of the oil is suitable for further service.