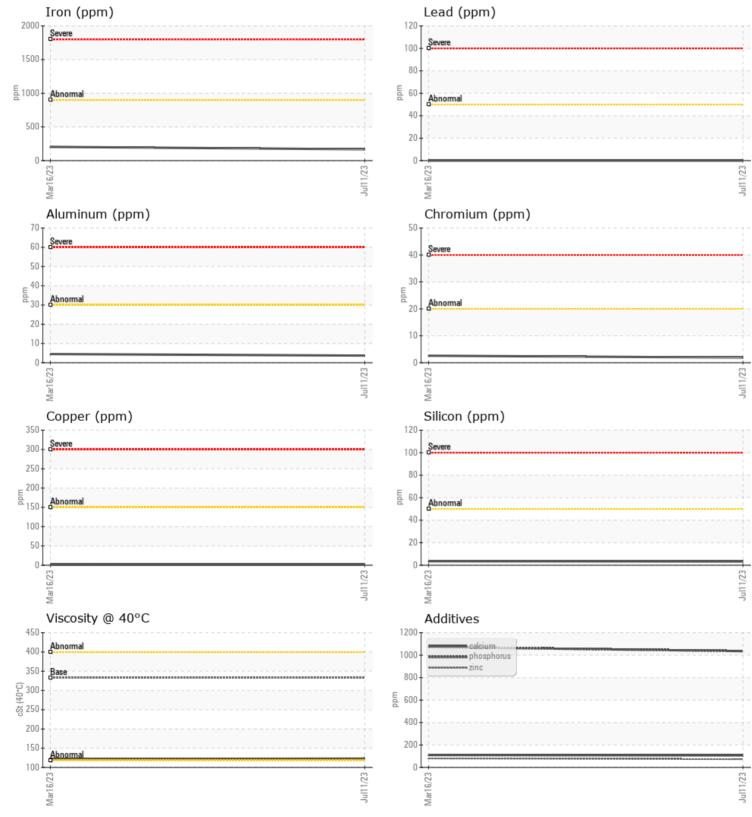

## SAMPLE INFORMATION Sample Number VCP424456 VCP423598 Sample Date 11 Jul 2023 16 Mar 2023 Machine Hours 8937 8480 Oil Hours 4000 2000 Oil Changed Changed N/A NORMAL NORMAL Sample Status **OIL CONDITION** Visc @ 40°C cSt 123 122 CONTAMINATION Silicon ppm 3 4 Sodium 2 1 ppm Potassium 0 🔲 0 ppm WEAR METALS Iron ppm 168 204 Copper ppm 1 1 Lead ppm 0 🔲 0 Tin 0 ppm 0 ( .