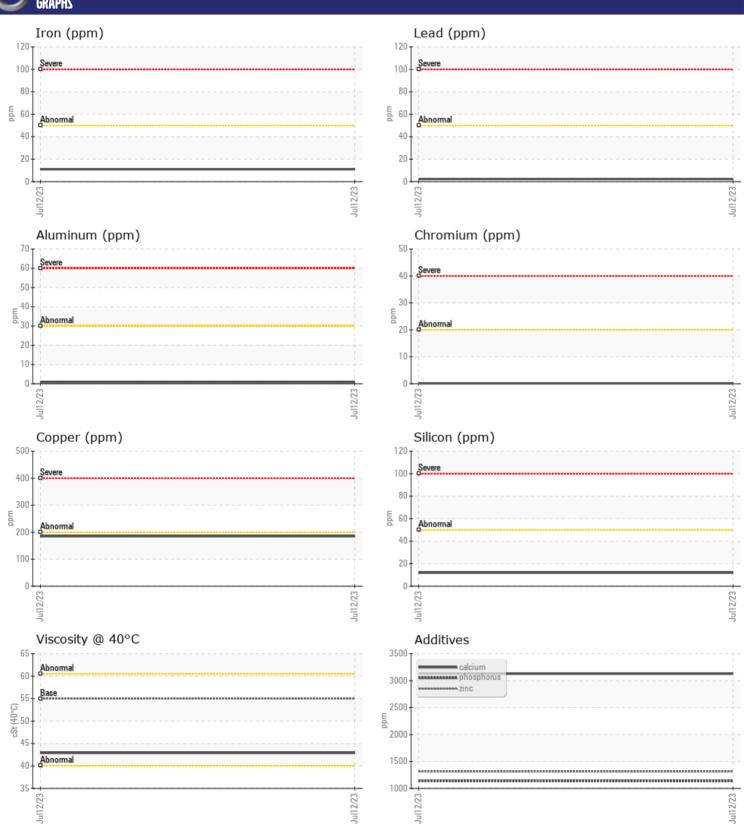

CONSTRUCTION EQUIPMENT
579157 APTIM VOLVO A30G 740029 - BRAKE COOLING SYSTEM

Sample No: VCP414227 Oil Type: VOLVO WB 102 Job No: 579157 APTIM

| SAMPLE        | E INFORMATIO | N             |      |  |
|---------------|--------------|---------------|------|--|
| Sample Number |              | VCP414227     | <br> |  |
| Sample Date   |              | 12 Jul 2023   | <br> |  |
| Machine Hours |              | 9441          | <br> |  |
| Oil Hours     |              | 4000          | <br> |  |
| Oil Changed   |              | Changed       | <br> |  |
| Sample Status |              | NORMAL        | <br> |  |
|               |              |               |      |  |
| OIL CON       | DITION       |               |      |  |
| Visc @ 40°C   | cSt          | <b>42.9</b>   | <br> |  |
| V13C @ 40 C   | CSt          | <b>-</b> 42.3 |      |  |
| VOLVO         |              |               |      |  |
| CONTAN        | MINATION     |               |      |  |
| Silicon       | ppm          | <b>12</b>     | <br> |  |
| Sodium        | ppm          | <b>■</b> 3    | <br> |  |
| Potassium     | ppm          | <b>0</b>      | <br> |  |
|               |              |               |      |  |
| WEAR N        | METALS       |               |      |  |
| Iron          | ppm          | <b>11</b>     | <br> |  |
| Copper        | ppm          | <b>185</b>    | <br> |  |
| Lead          | ppm          | <b>2</b>      | <br> |  |
| Tin           | ppm          | <b>■&lt;1</b> | <br> |  |
| Aluminum      | ppm          | <b></b>       | <br> |  |
| Chromium      | ppm          | <b>■&lt;1</b> | <br> |  |
| Molybdenum    | ppm          | ■0            | <br> |  |
| Nickel        | ppm          | <b></b>       | <br> |  |
| Titanium      | ppm          | <1            | <br> |  |
| Silver        | ppm          | 0             | <br> |  |
| Manganese     | ppm          | <b></b>       | <br> |  |
| Vanadium      | ppm          | <1            | <br> |  |
| VOLVO         |              |               |      |  |
| ADDITIV       | VES          |               |      |  |
| Calcium       | ppm          | ■3128         | <br> |  |
| Magnesium     | ppm          | <b>7</b>      | <br> |  |
| Zinc          | ppm          | <b>1312</b>   | <br> |  |
| Phosphorus    | ppm          | <b>1137</b>   | <br> |  |
| Barium        | ppm          | ■0            | <br> |  |
| Boron         | ppm          | <b>■</b> 92   | <br> |  |
|               |              |               |      |  |

## Diagnosis

Resample at the next service interval to monitor.All component wear rates are normal. There is no indication of any contamination in the fluid. The condition of the fluid is acceptable for the time in service.