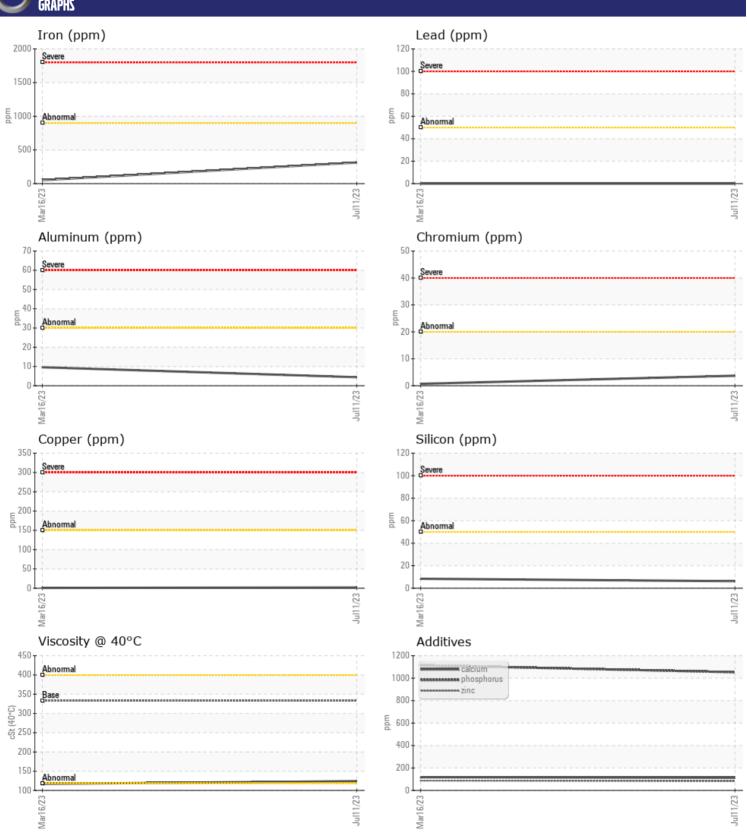

## Diagnosis

Resample at the next service interval to monitor. All component wear rates are normal. There is no indication of any contamination in the oil. The condition of the oil is acceptable for the time in service.